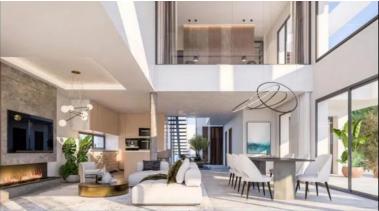

## IN VALLE ROMANO

Plot in Valle Romano with approved and paid building project and license. 10 minutes from Estepona center and close to all amenities. Panoramic views of the golf course and sea views. Total built area of 148 m2 on two floors, plus a basement of 120 m2, totaling 270 m2 built." Residential Plot, Valle Romano, Costa del Sol. Garden/Plot 630 m<sup>2</sup>. Setting : Close To Golf, Close To Schools, Urbanisation. Orientation : South. Condition : Excellent. Pool : Room For Pool. Views : Sea, Mountain, Golf, Panoramic. Furniture : Not Furnished. Garden : Private. Parking : More Than One. Utilities : Electricity, Drinkable Water. Category : Golf, Resale.