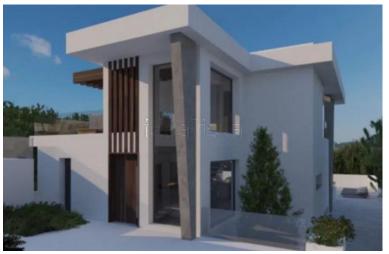

## IN VALLE ROMANO

Plot in Valle Romano with approved and paid building project and license. 10 minutes from Estepona center and close to all amenities. Panoramic views of the golf course and sea views. Total built area of 148 m2 on two floors, plus a basement of 120 m2, totaling 270 m2 built." Residential Plot, Valle Romano, Costa del Sol. Garden/Plot 630 m<sup>2</sup>. Setting : Close To Golf, Close To Schools, Urbanisation. Orientation : South. Condition : Excellent. Pool : Room For Pool. Views : Sea, Mountain, Golf, Panoramic. Furniture : Not Furnished. Garden : Private. Parking : More Than One. Utilities : Electricity, Drinkable Water. Category : Golf, Resale.