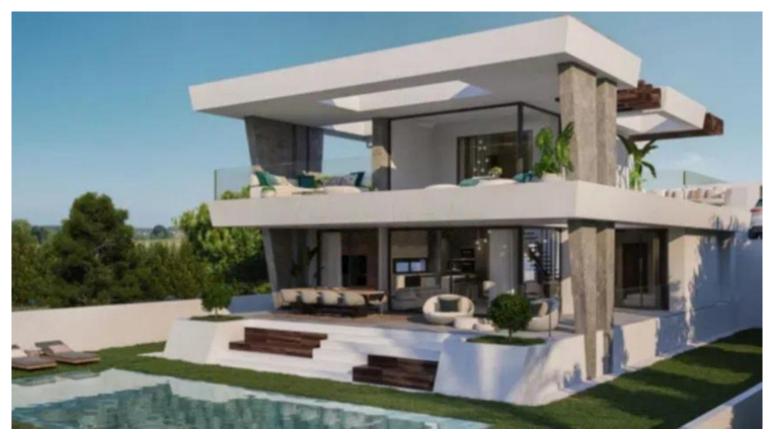

## IN VALLE ROMANO

Plot in Valle Romano with approved and paid building project and license. 10 minutes from Estepona center and close to all amenities. Panoramic views of the golf course and sea views. Total built area of 148 m2 on two floors, plus a basement of 120 m2, totaling 270 m2 built." Residential Plot, Valle Romano, Costa del Sol. Garden/Plot 630 m<sup>2</sup>. Setting : Close To Golf, Close To Schools, Urbanisation. Orientation : South. Condition : Excellent. Pool : Room For Pool. Views : Sea, Mountain, Golf, Panoramic. Furniture : Not Furnished. Garden : Private. Parking : More Than One. Utilities : Electricity, Drinkable Water. Category : Golf, Resale.