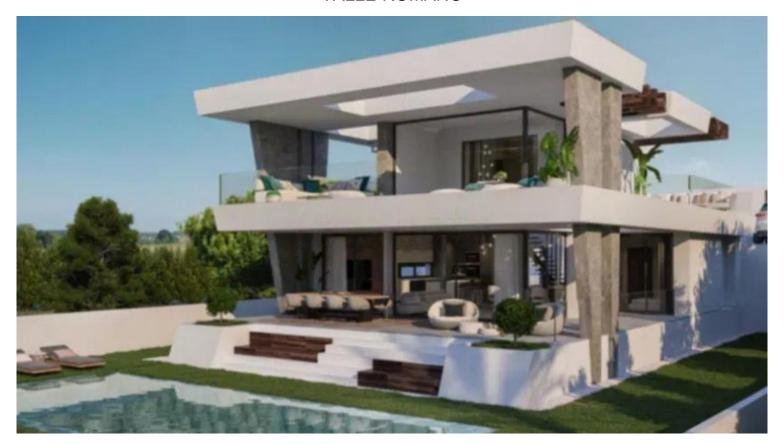

## **VALLE ROMANO**

bedrooms bathrooms plot  $m^2$ 

## ■■■■■■■ IN VALLE ROMANO

Plot in Valle Romano with approved and paid building project and license. 10 minutes from Estepona center and close to all amenities. Panoramic views of the golf course and sea views. Total built area of 148 m2 on two floors, plus a basement of 120 m2, totaling 270 m2 built." Residential Plot, Valle Romano, Costa del Sol. Garden/Plot 630 m². Setting: Close To Golf, Close To Schools, Urbanisation. Orientation: South. Condition: Excellent. Pool: Room For Pool. Views: Sea, Mountain, Golf, Panoramic. Furniture: Not Furnished. Garden: Private. Parking: More Than One. Utilities: Electricity, Drinkable Water. Category: Golf, Resale.