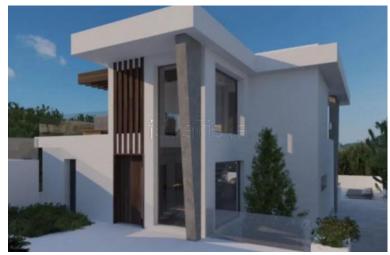

## **VALLE ROMANO**

bedrooms bathrooms plot  $m^2$ 

## ■■■■■■■ IN VALLE ROMANO

Plot in Valle Romano with approved and paid building project and license. 10 minutes from Estepona center and close to all amenities. Panoramic views of the golf course and sea views. Total built area of 148 m2 on two floors, plus a basement of 120 m2, totaling 270 m2 built." Residential Plot, Valle Romano, Costa del Sol. Garden/Plot 630 m². Setting: Close To Golf, Close To Schools, Urbanisation. Orientation: South. Condition: Excellent. Pool: Room For Pool. Views: Sea, Mountain, Golf, Panoramic. Furniture: Not Furnished. Garden: Private. Parking: More Than One. Utilities: Electricity, Drinkable Water. Category: Golf, Resale.