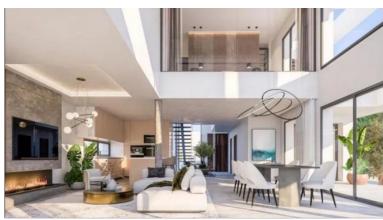

## **VALLE ROMANO**

bedrooms bathrooms plot  $m^2$ 

## ■■■■■■■ IN VALLE ROMANO

Plot in Valle Romano with approved and paid building project and license. 10 minutes from Estepona center and close to all amenities. Panoramic views of the golf course and sea views. Total built area of 148 m2 on two floors, plus a basement of 120 m2, totaling 270 m2 built." Residential Plot, Valle Romano, Costa del Sol. Garden/Plot 630 m². Setting: Close To Golf, Close To Schools, Urbanisation. Orientation: South. Condition: Excellent. Pool: Room For Pool. Views: Sea, Mountain, Golf, Panoramic. Furniture: Not Furnished. Garden: Private. Parking: More Than One. Utilities: Electricity, Drinkable Water. Category: Golf, Resale.