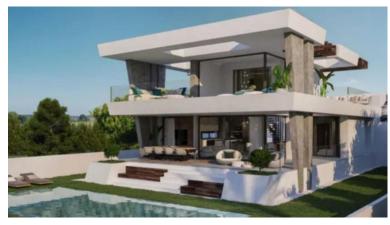

## **VALLE ROMANO**

bedrooms bathrooms plot  $m^2$ 

## ■■■■■■■ IN VALLE ROMANO

Plot in Valle Romano with approved and paid building project and license. 10 minutes from Estepona center and close to all amenities. Panoramic views of the golf course and sea views. Total built area of 148 m2 on two floors, plus a basement of 120 m2, totaling 270 m2 built." Residential Plot, Valle Romano, Costa del Sol. Garden/Plot 630 m². Setting: Close To Golf, Close To Schools, Urbanisation. Orientation: South. Condition: Excellent. Pool: Room For Pool. Views: Sea, Mountain, Golf, Panoramic. Furniture: Not Furnished. Garden: Private. Parking: More Than One. Utilities: Electricity, Drinkable Water. Category: Golf, Resale.