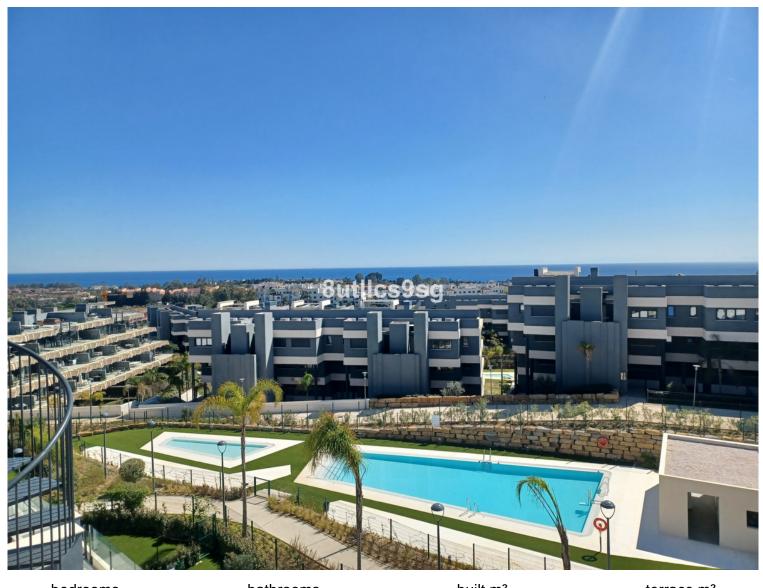

## **ESTEPONA**

bedrooms bathrooms built  $m^2$  terrace  $m^2$  2 2 125 83

## ■■■■■■■■ IN ESTEPONA

Penthouse on the New Golden Mile, between Marbella and Estepona and next to the La Resina golf course. Modern and avant-garde design apartment, with large glazed areas, large terraces of more than 30 m2 and panoramic views of the Mediterranean Sea. With great care for the details, these homes are designed to enjoy intensely the nature and the sun of Andalusia. The common areas will be very spacious and will be equipped with services such as spa, gym, tropical gardens and a large central pool for everyone's leisure. This complex is presented as one of the new references of homes designed for the man and woman of the 21st century.