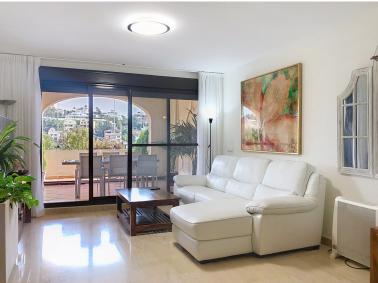

## ■■■■■■■■■■ IN ESTEPONA

This apartment is located in Estepona West, right next to the Azata Golf course. Situated on the front line of the golf course and in a mountainous setting, it offers spectacular views of the golf course, the mountains, and a nearby lake. Additionally, its proximity to the sea, the city center, and restaurants makes it an ideal option for those seeking comfort and tranquility in a natural environment. The interior of the property features a spacious and bright main living room with direct access to a large private terrace enclosed with Lumon glass, perfect for enjoying the outdoors and golf views both in summer and winter. The kitchen has been completely renovated with high-quality furniture, fully equipped, and designed to maximize functionality, including a separate laundry area. Marble floors and glass doors add a modern and elegant touch to the space. The apartment has three bedro...