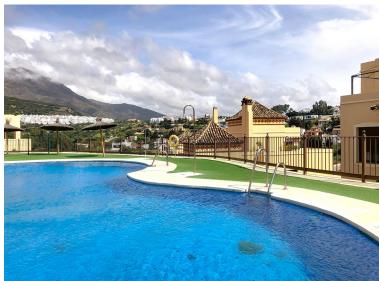

## ■■■■■■■■■■ IN ESTEPONA

This apartment is located in Estepona West, right next to the Azata Golf course. Situated on the front line of the golf course and in a mountainous setting, it offers spectacular views of the golf course, the mountains, and a nearby lake. Additionally, its proximity to the sea, the city center, and restaurants makes it an ideal option for those seeking comfort and tranquility in a natural environment. The interior of the property features a spacious and bright main living room with direct access to a large private terrace enclosed with Lumon glass, perfect for enjoying the outdoors and golf views both in summer and winter. The kitchen has been completely renovated with high-quality furniture, fully equipped, and designed to maximize functionality, including a separate laundry area. Marble floors and glass doors add a modern and elegant touch to the space. The apartment has three bedro...