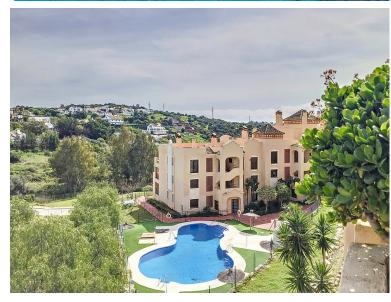

## ■■■■■■■■■■ IN ESTEPONA

This apartment is located in Estepona West, right next to the Azata Golf course. Situated on the front line of the golf course and in a mountainous setting, it offers spectacular views of the golf course, the mountains, and a nearby lake. Additionally, its proximity to the sea, the city center, and restaurants makes it an ideal option for those seeking comfort and tranquility in a natural environment. The interior of the property features a spacious and bright main living room with direct access to a large private terrace enclosed with Lumon glass, perfect for enjoying the outdoors and golf views both in summer and winter. The kitchen has been completely renovated with high-quality furniture, fully equipped, and designed to maximize functionality, including a separate laundry area. Marble floors and glass doors add a modern and elegant touch to the space. The apartment has three bedro...