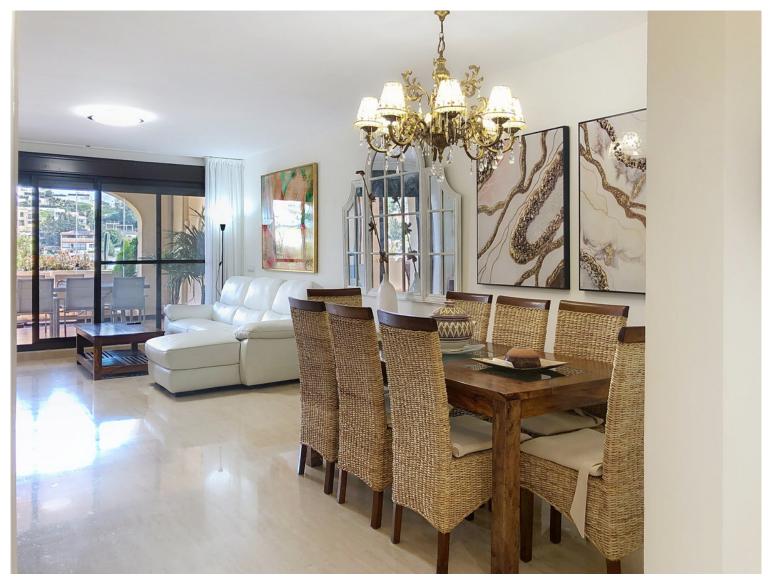

## ■■■■■■■■■■ IN ESTEPONA

This apartment is located in Estepona West, right next to the Azata Golf course. Situated on the front line of the golf course and in a mountainous setting, it offers spectacular views of the golf course, the mountains, and a nearby lake. Additionally, its proximity to the sea, the city center, and restaurants makes it an ideal option for those seeking comfort and tranquility in a natural environment. The interior of the property features a spacious and bright main living room with direct access to a large private terrace enclosed with Lumon glass, perfect for enjoying the outdoors and golf views both in summer and winter. The kitchen has been completely renovated with high-quality furniture, fully equipped, and designed to maximize functionality, including a separate laundry area. Marble floors and glass doors add a modern and elegant touch to the space. The apartment has three bedro...