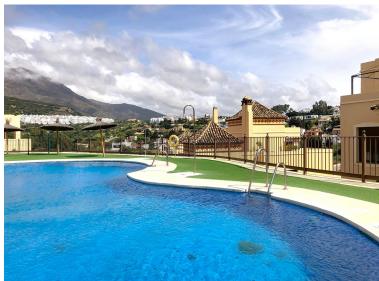

## ■■■■■■■■■■■ IN ESTEPONA

This apartment is located in Estepona West, right next to the Azata Golf course. Situated on the front line of the golf course and in a mountainous setting, it offers spectacular views of the golf course, the mountains, and a nearby lake. Additionally, its proximity to the sea, the city center, and restaurants makes it an ideal option for those seeking comfort and tranquility in a natural environment. The interior of the property features a spacious and bright main living room with direct access to a large private terrace enclosed with Lumon glass, perfect for enjoying the outdoors and golf views both in summer and winter. The kitchen has been completely renovated with high-quality furniture, fully equipped, and designed to maximize functionality, including a separate laundry area. Marble floors and glass doors add a modern and elegant touch to the space. The apartment has three bedro...