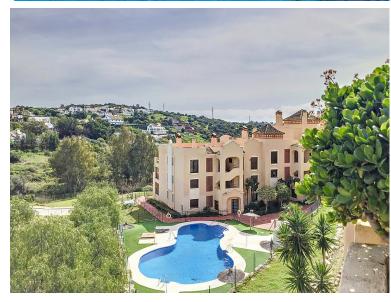

## ■■■■■■■■■■■ IN ESTEPONA

This apartment is located in Estepona West, right next to the Azata Golf course. Situated on the front line of the golf course and in a mountainous setting, it offers spectacular views of the golf course, the mountains, and a nearby lake. Additionally, its proximity to the sea, the city center, and restaurants makes it an ideal option for those seeking comfort and tranquility in a natural environment. The interior of the property features a spacious and bright main living room with direct access to a large private terrace enclosed with Lumon glass, perfect for enjoying the outdoors and golf views both in summer and winter. The kitchen has been completely renovated with high-quality furniture, fully equipped, and designed to maximize functionality, including a separate laundry area. Marble floors and glass doors add a modern and elegant touch to the space. The apartment has three bedro...