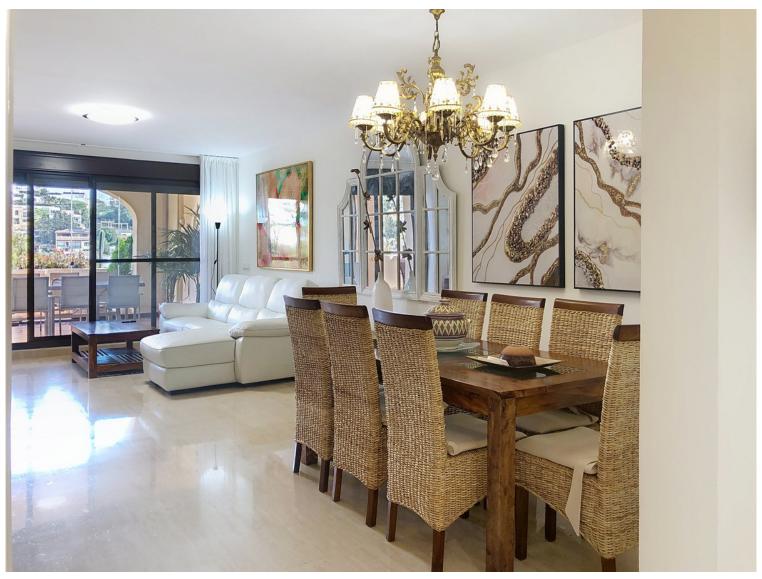

## ■■■■■■■■■■■ IN ESTEPONA

This apartment is located in Estepona West, right next to the Azata Golf course. Situated on the front line of the golf course and in a mountainous setting, it offers spectacular views of the golf course, the mountains, and a nearby lake. Additionally, its proximity to the sea, the city center, and restaurants makes it an ideal option for those seeking comfort and tranquility in a natural environment. The interior of the property features a spacious and bright main living room with direct access to a large private terrace enclosed with Lumon glass, perfect for enjoying the outdoors and golf views both in summer and winter. The kitchen has been completely renovated with high-quality furniture, fully equipped, and designed to maximize functionality, including a separate laundry area. Marble floors and glass doors add a modern and elegant touch to the space. The apartment has three bedro...