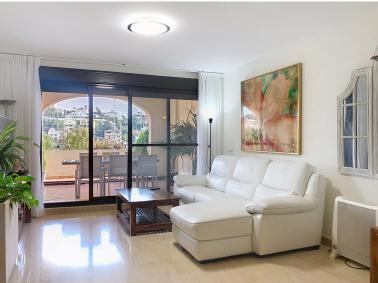

## ■■■■■■■■■■■ IN ESTEPONA

This apartment is located in Estepona West, right next to the Azata Golf course. Situated on the front line of the golf course and in a mountainous setting, it offers spectacular views of the golf course, the mountains, and a nearby lake. Additionally, its proximity to the sea, the city center, and restaurants makes it an ideal option for those seeking comfort and tranquility in a natural environment. The interior of the property features a spacious and bright main living room with direct access to a large private terrace enclosed with Lumon glass, perfect for enjoying the outdoors and golf views both in summer and winter. The kitchen has been completely renovated with high-quality furniture, fully equipped, and designed to maximize functionality, including a separate laundry area. Marble floors and glass doors add a modern and elegant touch to the space. The apartment has three bedro...