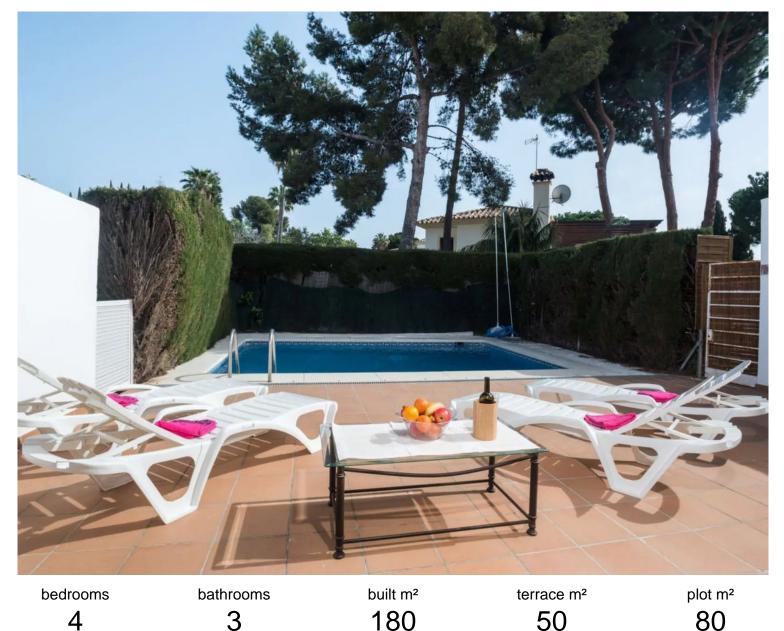

## IN ATALAYA

Charming Family Townhouse in One of Atalaya's Most Exclusive Developments – Just Minutes from Puerto Banús Set within one of the most attractive and sought-after residential complexes in Atalaya, this bright and welcoming family home is just a 5-minute drive from Puerto Banús, close to prestigious golf courses in the Golden Triangle, 7 minutes from Marbella's Golden Mile, and only 12 minutes from the centre of Estepona. Its excellent location makes it an ideal choice for both permanent living and as a second residence on the Costa del Sol. Spread across two levels plus a rooftop solarium, this spacious townhouse offers a well-balanced blend of comfort, functionality and Andalusian charm. The ground floor features a generous garage with multiple potential uses – as private parking, a gym, laundry area or storage space. The main floor comprises a stylish entrance hall, a spac...