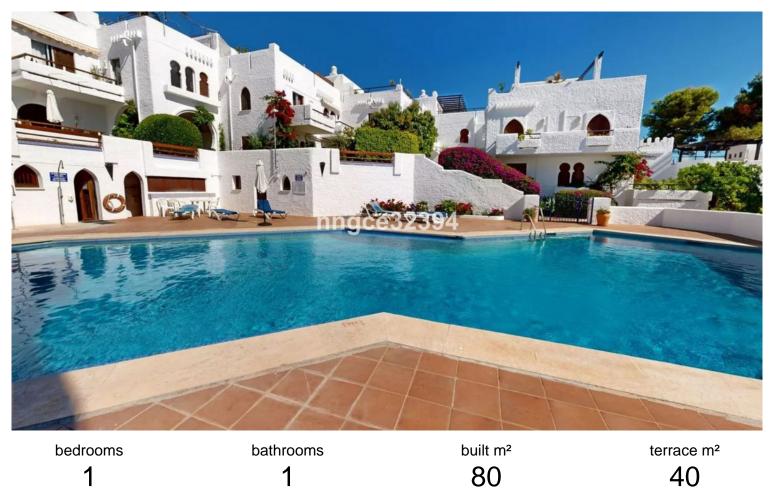

## PUERTO BANÚS

IN PUERTO BANÚS

Step into a rare opportunity in Marbella's exclusive Atalaya de Río Verde, an elite and gated community often referred to as the "Mini-Beverly Hills" of the Costa del Sol. This exquisitely renovated ground-floor duplex apartment is a one-of-a-kind find, offering a perfect blend of modern luxury, unbeatable location, and exceptional investment potential. Priced far below neighboring properties listed at  $\in$ 690K,  $\notin$ 825K, and  $\notin$ 1.2M, this 1-bedroom residence is move-in ready and holds tremendous potential for further development. Easily transform this apartment into a spacious 2-bedroom, 2-bathroom home, instantly increasing its market value. As you enter the apartment, you'll find an open-concept living area with a sleek, modern kitchen and a great room that flows seamlessly to a charming al fresco dining terrace, offering tranquil views over the luxurious neighboring man...