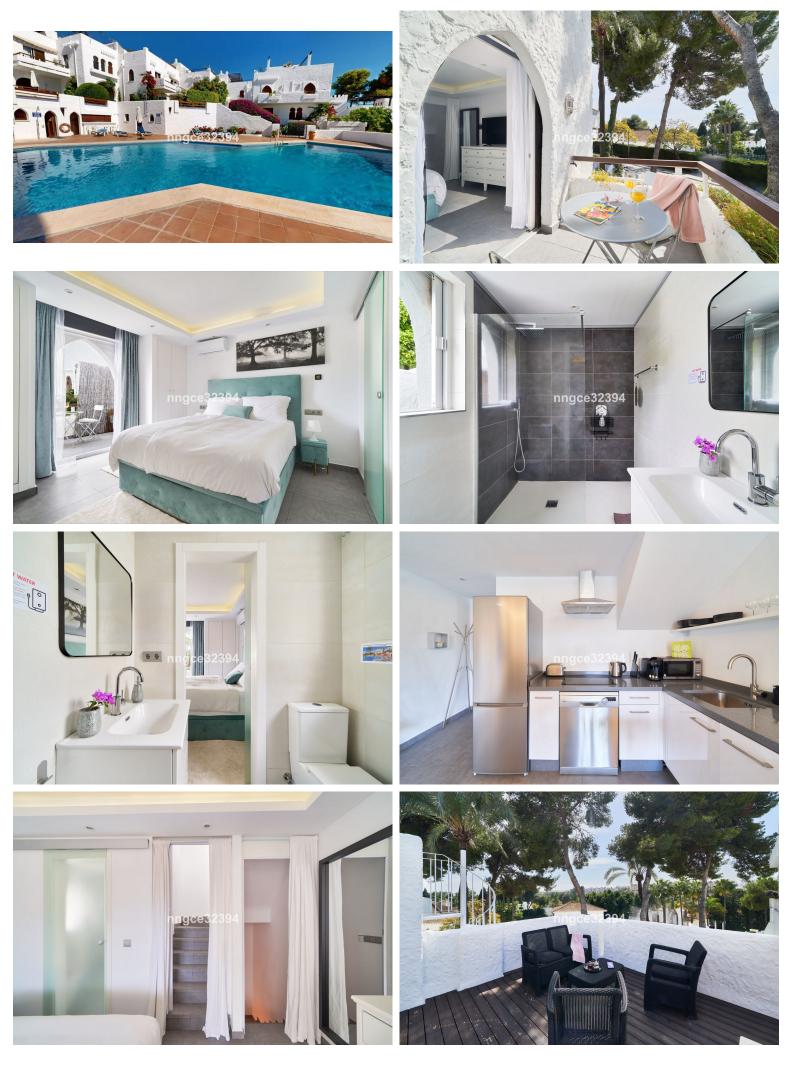

## PUERTO BANÚS

IN PUERTO BANÚS

Step into a rare opportunity in Marbella's exclusive Atalaya de Río Verde, an elite and gated community often referred to as the "Mini-Beverly Hills" of the Costa del Sol. This exquisitely renovated ground-floor duplex apartment is a one-of-a-kind find, offering a perfect blend of modern luxury, unbeatable location, and exceptional investment potential. Priced far below neighboring properties listed at  $\in$ 690K,  $\notin$ 825K, and  $\notin$ 1.2M, this 1-bedroom residence is move-in ready and holds tremendous potential for further development. Easily transform this apartment into a spacious 2-bedroom, 2-bathroom home, instantly increasing its market value. As you enter the apartment, you'll find an open-concept living area with a sleek, modern kitchen and a great room that flows seamlessly to a charming al fresco dining terrace, offering tranquil views over the luxurious neighboring man...