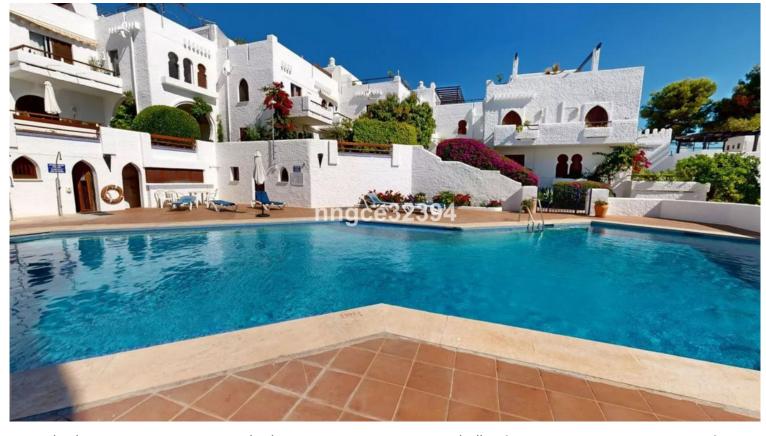

## ■■■■■■■■ IN PUERTO BANÚS

Step into a rare opportunity in Marbella's exclusive Atalaya de Río Verde, an elite and gated community often referred to as the "Mini-Beverly Hills" of the Costa del Sol. This exquisitely renovated ground-floor duplex apartment is a one-of-a-kind find, offering a perfect blend of modern luxury, unbeatable location, and exceptional investment potential. Priced far below neighboring properties listed at €690K, €825K, and €1.2M, this 1-bedroom residence is move-in ready and holds tremendous potential for further development. Easily transform this apartment into a spacious 2-bedroom, 2-bathroom home, instantly increasing its market value. As you enter the apartment, you'll find an open-concept living area with a sleek, modern kitchen and a great room that flows seamlessly to a charming al fresco dining terrace, offering tranquil views over the luxurious neighboring man...