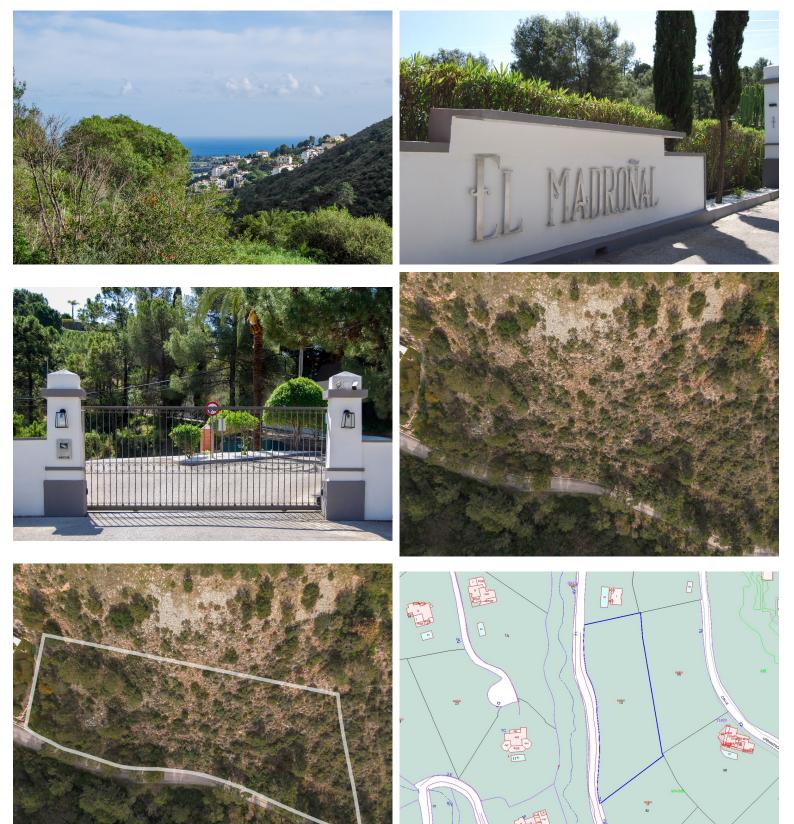

## ■■■■■■ IN BENAHAVÍS

A unique opportunity to acquire land in one of Benahavís' most prestigious and sought-after communities, where luxury, privacy, and nature come together in perfect harmony. With 5,098 m² of land, this plot is nestled in an enviable natural setting, surrounded by lush greenery and offering total tranquility, within a gated community that provides 24-hour security, controlled access, and surveillance throughout the area. With a maximum buildable area of 1,019 m², this land offers the ideal canvas to create the home of your dreams. Its prime location and south facing orientation ensure stunning sea and mountain views, while the peaceful, natural surroundings provide an exclusive sense of serenity, all just minutes from the vibrant luxury and entertainment of Marbella and Puerto Banús. The Costa del Sol is a paradise offering an unparalleled quality of life, with exceptional weat...