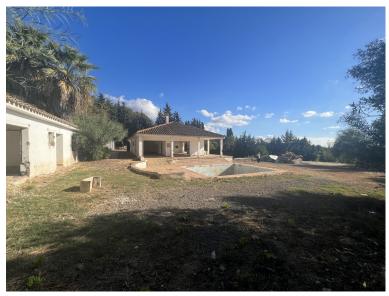

## ■■■■■■■ IN SIERRA BLANCA

A property to reform or demolish with sea and mountain views, situated on a residential plot of 3.000 m², south-facing and located near the prestigious communities of Sierra Blanca and Rocio de Nagueles, at the foot of La Concha mountain, just minutes from the Golden Mile, Puerto Banús, and all amenities. It is possible to build a 1,000 m² house including the basement. This flat plot has full infrastructure and services, making it ideal for building a large villa. The property has a reform license.