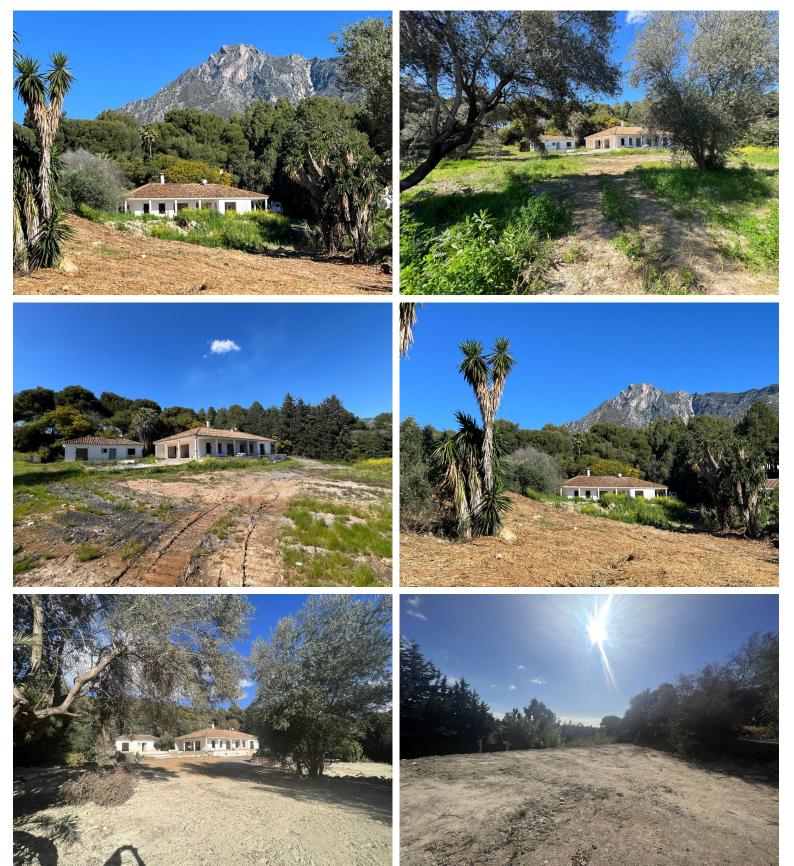

## SIERRA BLANCA

bedrooms bathrooms plot  $m^2$  < ---  $3 \ 000$ 

## ■■■■■■■ IN SIERRA BLANCA

A property to reform or demolish with sea and mountain views, situated on a residential plot of 3.000 m², south-facing and located near the prestigious communities of Sierra Blanca and Rocio de Nagueles, at the foot of La Concha mountain, just minutes from the Golden Mile, Puerto Banús, and all amenities. It is possible to build a 1,000 m² house including the basement. This flat plot has full infrastructure and services, making it ideal for building a large villa. The property has a reform license.