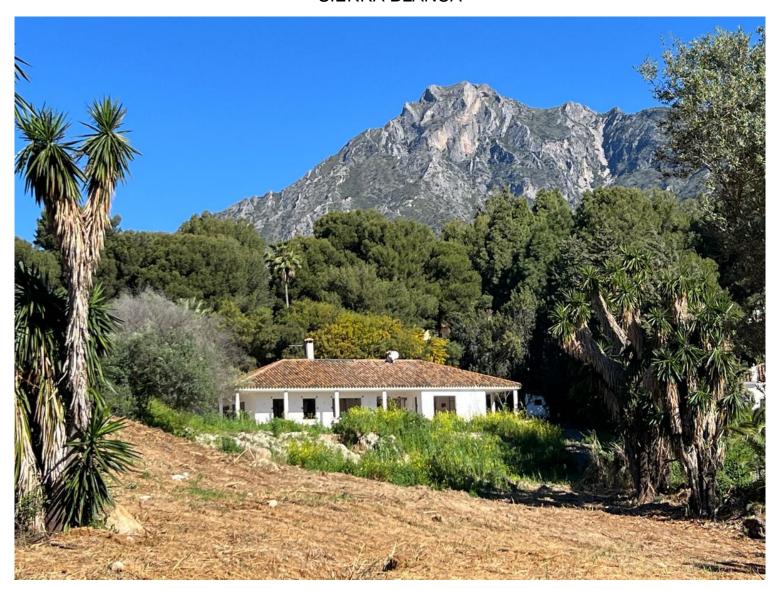

## SIERRA BLANCA

bedrooms bathrooms plot  $m^2$  < ---  $3 \ 000$ 

## ■■■■■■■ IN SIERRA BLANCA

A property to reform or demolish with sea and mountain views, situated on a residential plot of 3.000 m², south-facing and located near the prestigious communities of Sierra Blanca and Rocio de Nagueles, at the foot of La Concha mountain, just minutes from the Golden Mile, Puerto Banús, and all amenities. It is possible to build a 1,000 m² house including the basement. This flat plot has full infrastructure and services, making it ideal for building a large villa. The property has a reform license.