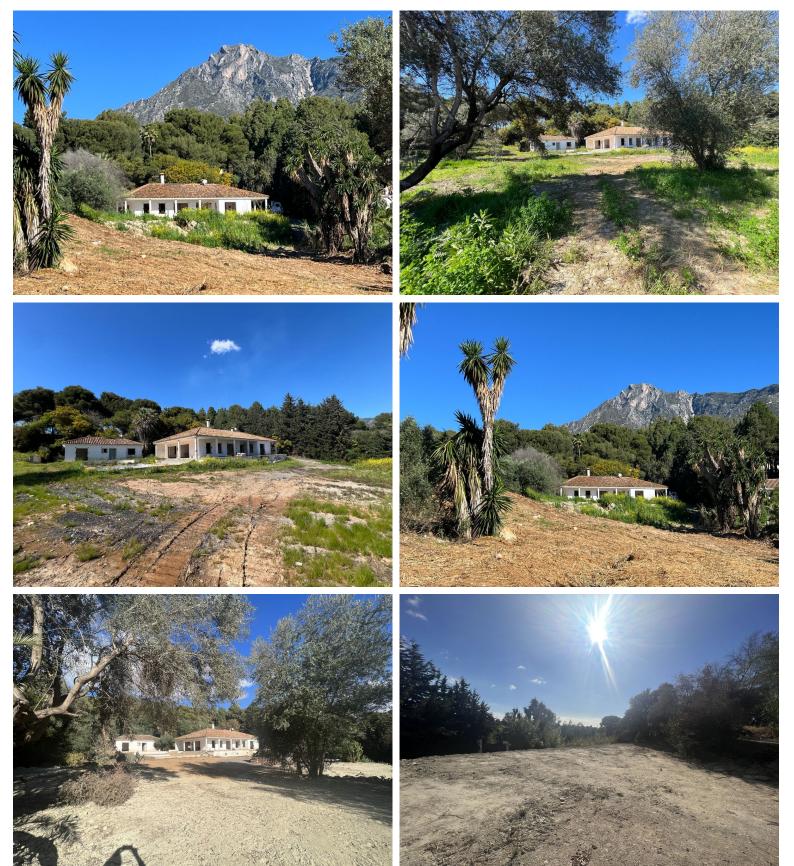

## ■■■■■■■ IN SIERRA BLANCA

A property to reform or demolish with sea and mountain views, situated on a residential plot of 3.000 m², south-facing and located near the prestigious communities of Sierra Blanca and Rocio de Nagueles, at the foot of La Concha mountain, just minutes from the Golden Mile, Puerto Banús, and all amenities. It is possible to build a 1,000 m² house including the basement. This flat plot has full infrastructure and services, making it ideal for building a large villa. The property has a reform license.