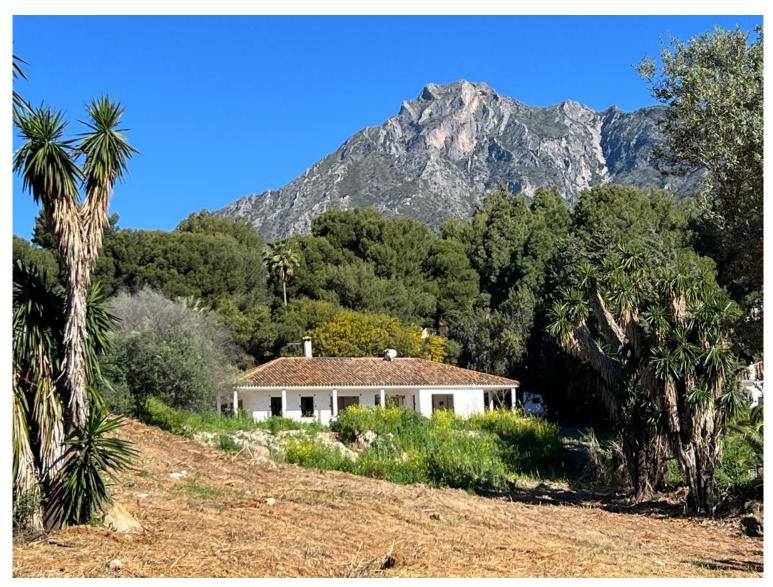

## ■■■■■■■ IN SIERRA BLANCA

A property to reform or demolish with sea and mountain views, situated on a residential plot of 3.000 m², south-facing and located near the prestigious communities of Sierra Blanca and Rocio de Nagueles, at the foot of La Concha mountain, just minutes from the Golden Mile, Puerto Banús, and all amenities. It is possible to build a 1,000 m² house including the basement. This flat plot has full infrastructure and services, making it ideal for building a large villa. The property has a reform license.