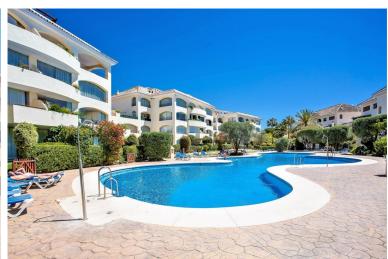

## ■■■■■■■■■■■ IN BAHÍA DE MARBELLA

"It seems like a fantastic apartment with excellent services and location. Here's a breakdown of the key features you've described: Spacious apartment: Offers ample living space. Walking distance to the beach: Very convenient for beach lovers. Supermarket within walking distance: Facilitates daily errands. Public transport: Provides accessibility to other areas without needing a car. Urbanization Services: 2 Swimming pools: Ideal for relaxing and resting. Paddle tennis: Offers a fun sporting activity. Proximity to Key Locations: 400m from the Beach: Very close. Marbella 5 Minutes: Easy access to the city center. Puerto Banús 10 Minutes: Close to the famous marina and nightlife. Airport 35 Minutes: Convenient for travel. Close to all services: Suggests easy access to various services, shops, and entertainment. This apartment seems to offer a great combination of leisure,...