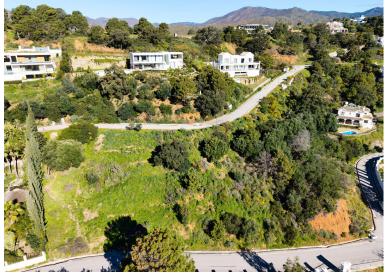

## BENAHAVÍS

bedrooms bathrooms plot  $m^2$  < ---  $2 \ 100$ 

## ■■■■■■■ IN BENAHAVÍS

Located in the elevated landscape of Monte Mayor, this 2,100 square metre plot offers an exceptional opportunity to create a bespoke home within one of the most private and secure gated communities in the Benahavís area. Whether you choose to proceed with the approved project for a 375 square metre villa or develop your own architectural vision, the setting is designed to inspire. The existing villa project proposes a modern five-bedroom, four-bathroom residence, thoughtfully planned across two levels. It includes expansive open-plan living areas, floor-to-ceiling windows capturing panoramic views, and generous terraces that connect seamlessly with the natural surroundings. With a combination of interior living space of approximately 325 sqm and terrace areas totalling around 50 sqm, the proposed home prioritises comfort, privacy, and an integration with nature. The layout includes mul...