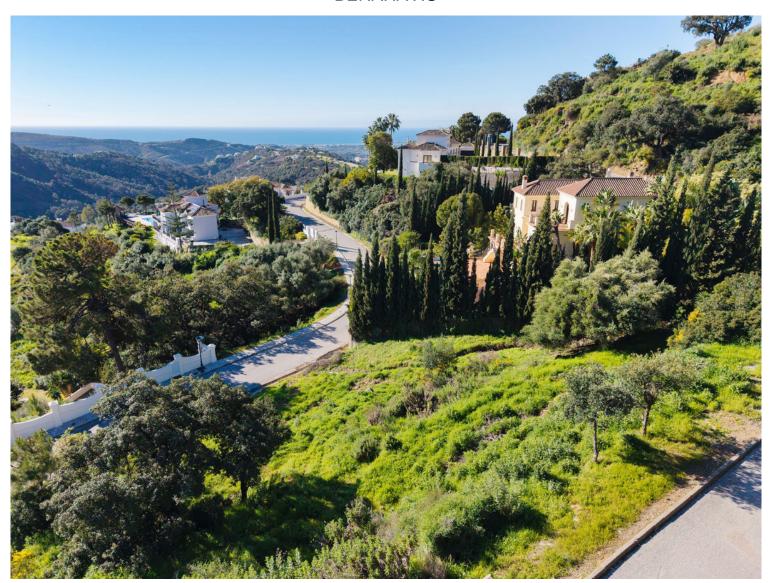

## BENAHAVÍS

bedrooms bathrooms plot  $m^2$  < ---  $2 \ 100$ 

## ■■■■■■■ IN BENAHAVÍS

Located in the elevated landscape of Monte Mayor, this 2,100 square metre plot offers an exceptional opportunity to create a bespoke home within one of the most private and secure gated communities in the Benahavís area. Whether you choose to proceed with the approved project for a 375 square metre villa or develop your own architectural vision, the setting is designed to inspire. The existing villa project proposes a modern five-bedroom, four-bathroom residence, thoughtfully planned across two levels. It includes expansive open-plan living areas, floor-to-ceiling windows capturing panoramic views, and generous terraces that connect seamlessly with the natural surroundings. With a combination of interior living space of approximately 325 sqm and terrace areas totalling around 50 sqm, the proposed home prioritises comfort, privacy, and an integration with nature. The layout includes mul...