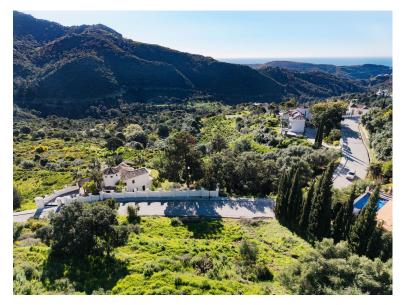

## ■■■■■■■ IN BENAHAVÍS

Located in the elevated landscape of Monte Mayor, this 2,100 square metre plot offers an exceptional opportunity to create a bespoke home within one of the most private and secure gated communities in the Benahavís area. Whether you choose to proceed with the approved project for a 375 square metre villa or develop your own architectural vision, the setting is designed to inspire. The existing villa project proposes a modern five-bedroom, four-bathroom residence, thoughtfully planned across two levels. It includes expansive open-plan living areas, floor-to-ceiling windows capturing panoramic views, and generous terraces that connect seamlessly with the natural surroundings. With a combination of interior living space of approximately 325 sqm and terrace areas totalling around 50 sqm, the proposed home prioritises comfort, privacy, and an integration with nature. The layout includes mul...