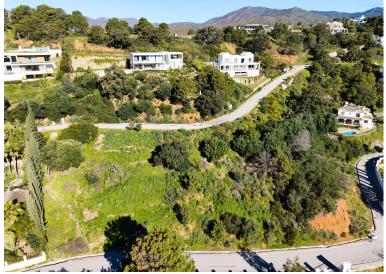

## ■■■■■■■ IN BENAHAVÍS

Located in the elevated landscape of Monte Mayor, this 2,100 square metre plot offers an exceptional opportunity to create a bespoke home within one of the most private and secure gated communities in the Benahavís area. Whether you choose to proceed with the approved project for a 375 square metre villa or develop your own architectural vision, the setting is designed to inspire. The existing villa project proposes a modern five-bedroom, four-bathroom residence, thoughtfully planned across two levels. It includes expansive open-plan living areas, floor-to-ceiling windows capturing panoramic views, and generous terraces that connect seamlessly with the natural surroundings. With a combination of interior living space of approximately 325 sqm and terrace areas totalling around 50 sqm, the proposed home prioritises comfort, privacy, and an integration with nature. The layout includes mul...