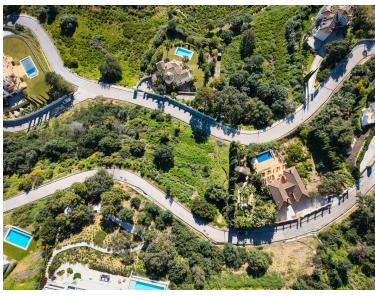

## ■■■■■■■ IN BENAHAVÍS

Located in the elevated landscape of Monte Mayor, this 2,100 square metre plot offers an exceptional opportunity to create a bespoke home within one of the most private and secure gated communities in the Benahavís area. Whether you choose to proceed with the approved project for a 375 square metre villa or develop your own architectural vision, the setting is designed to inspire. The existing villa project proposes a modern five-bedroom, four-bathroom residence, thoughtfully planned across two levels. It includes expansive open-plan living areas, floor-to-ceiling windows capturing panoramic views, and generous terraces that connect seamlessly with the natural surroundings. With a combination of interior living space of approximately 325 sqm and terrace areas totalling around 50 sqm, the proposed home prioritises comfort, privacy, and an integration with nature. The layout includes mul...