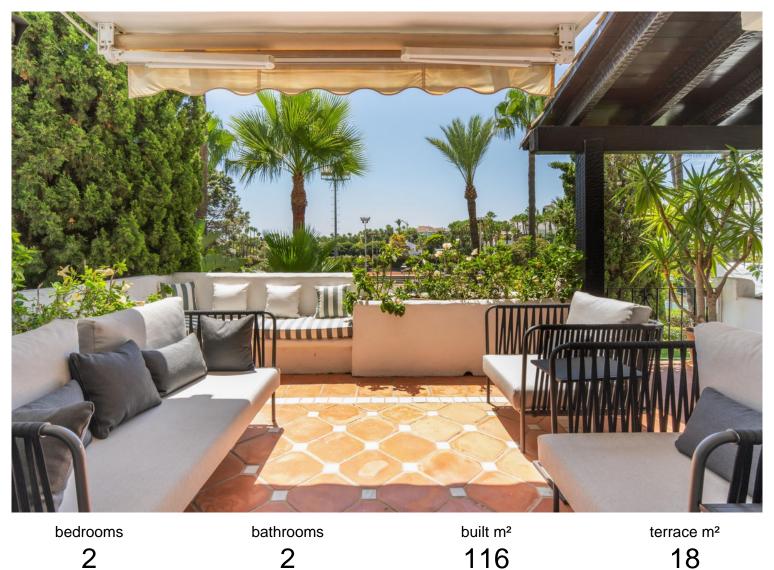

## IN THE GOLDEN MILE

This contemporary apartment in the prestigious Puente Romano Resort offers stunning resort views and direct sightlines to the renowned Puente Romano Tennis Club. The inviting covered terrace, designed for relaxation, features comfortable chill-out areas perfect for unwinding. Inside, the open-plan layout seamlessly connects the living, dining, and kitchen areas, fostering a warm and welcoming ambiance ideal for both entertaining and daily life. The sleek, modern kitchen is fully equipped with top-of-the-line appliances, ample storage, and generous counter space to accommodate all culinary needs. The apartment boasts two spacious bedrooms, each featuring built-in wardrobes and stylish ensuite bathrooms. The master suite enjoys direct access to the terrace, enhancing its appeal. Additionally, a dedicated laundry room with its own shower offers flexibility, easily convertible into st...