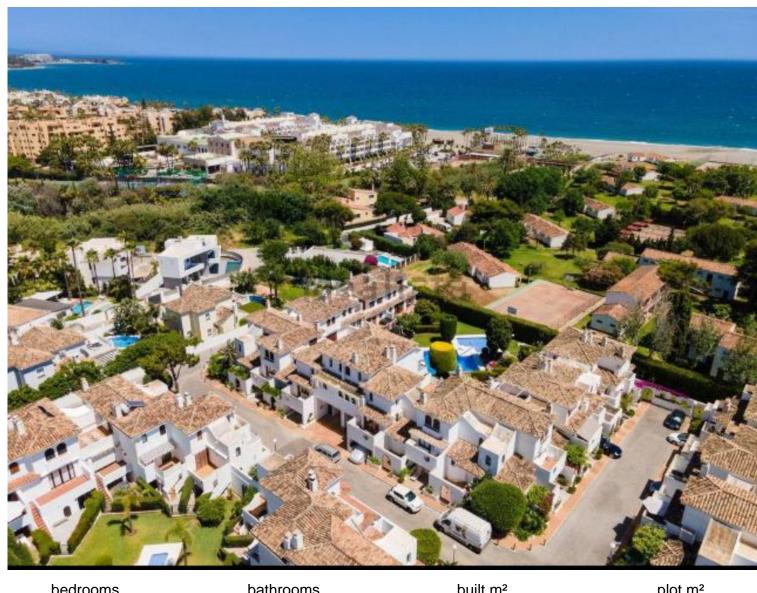

## **ESTEPONA**

bedrooms bathrooms built  $m^2$  plot  $m^2$  2 180 30

## ■■■ IN ESTEPONA

Charming Townhouse with Spectacular Sea Views – Steps from Saladillo Beach This stunning three-level townhouse in the sought-after Albayalde urbanization offers breathtaking sea views, abundant natural light, and a peaceful atmosphere. Nestled in the only block open to the sea, this property enjoys unobstructed views of lush gardens and the Mediterranean, making it a rare find. On the ground floor, you'll find a private garage, a spacious en-suite bedroom with a dressing room, and direct access to the garden, along with a storage room. The main floor features a bright living area with an elegant English-style fireplace, a covered wooden terrace with panoramic sea and pool views, and a well-equipped kitchen with a laundry area. The top floor boasts another en-suite bedroom with a dressing room, a small private terrace, and stunning sea views. Both bathrooms benefit from natural ...