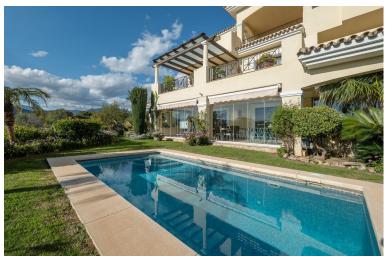

Two large outdoor swimming pools 

Indoor winter pool 

Sauna 

Gym 

24-hour security and video surveillance 

Park area Location: Aloha Park is only 10 minutes from the beaches and amenities, 2 minutes from the Aloha school, surrounded by the best golf courses of the Costa del Sol. Unique apartment with panoramic views and private garden This exclusive lower level apartment has the advantages of a penthouse and a villa. Thanks to its unique location, it offers breathtaking panoramic views of the sea, mountains and coast. Main features: - Interior area – 220 m² - Terraces – 150 m² - Private garden and separate BBQ area - Private pool - Spacious ...