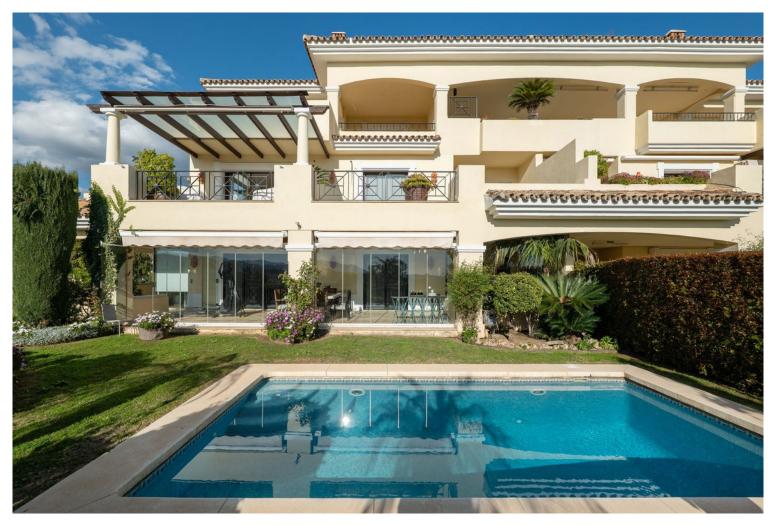

## **IN NUEVA ANDALUCÍA**

Exclusive apartment in the elite urbanization Aloha Park Welcome to Aloha Park – one of the most prestigious residential complexes in Nueva Andalucía, surrounded by green, well-kept gardens on a hill. On the territory of the complex: 

Two large outdoor swimming pools 

Indoor winter pool 

Sauna 

Gym 

24-hour security and video surveillance 

Park area Location: Aloha Park is only 10 minutes from the beaches and amenities, 2 minutes from the Aloha school, surrounded by the best golf courses of the Costa del Sol. Unique apartment with panoramic views and private garden This exclusive lower level apartment has the advantages of a penthouse and a villa. Thanks to its unique location, it offers breathtaking panoramic views of the sea, mountains and coast. Main features: - Interior area – 220 m² - Terraces – 150 m² - Private garden and separate BBQ area - Private pool - Spacious ...