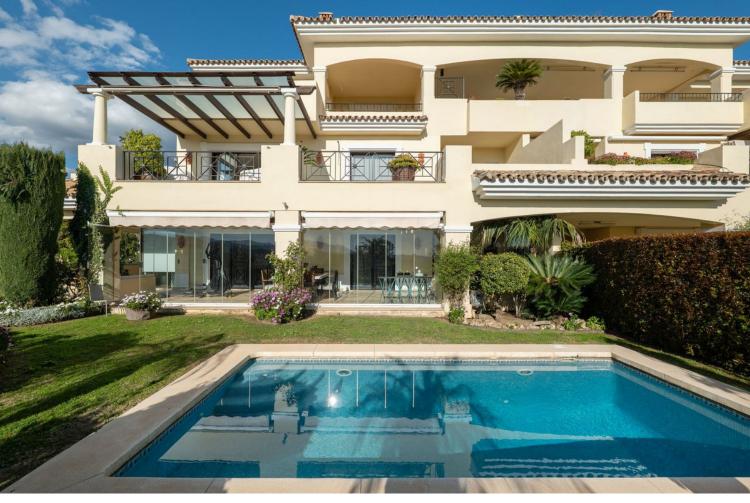

## IN NUEVA ANDALUCÍA

Exclusive apartment in the elite urbanization Aloha Park Welcome to Aloha Park – one of the most prestigious residential complexes in Nueva Andalucía, surrounded by green, well-kept gardens on a hill. On the territory of the complex:  $\checkmark$  Two large outdoor swimming pools  $\checkmark$  Indoor winter pool  $\checkmark$  Sauna  $\checkmark$  Gym  $\checkmark$  24-hour security and video surveillance  $\checkmark$  Park area Location: Aloha Park is only 10 minutes from the beaches and amenities, 2 minutes from the Aloha school, surrounded by the best golf courses of the Costa del Sol. Unique apartment with panoramic views and private garden This exclusive lower level apartment has the advantages of a penthouse and a villa. Thanks to its unique location, it offers breathtaking panoramic views of the sea, mountains and coast. Main features: - Interior area – 220 m<sup>2</sup> - Terraces – 150 m<sup>2</sup> - Private garden and separate BBQ area - Private pool - Spacious ...