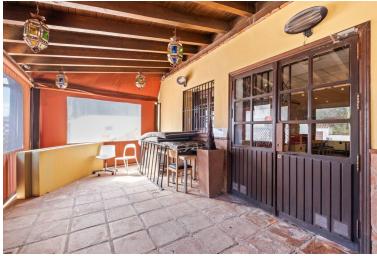

## **EXECUTE:** IN CALAHONDA

Exceptional 600m² Commercial Premises in Prime Lower Calahonda Location An outstanding opportunity to acquire a vast commercial space in one of Lower Calahonda's most strategic and sought-after locations. Boasting approximately 600m² of built area and an impressive 40m+ of street-facing facade, this property enjoys maximum visibility and foot traffic, nestled beneath a well-known residential building and within walking distance to all major amenities. Just three minutes from popular shopping centers and offering ample public parking nearby, this location ensures convenience for both clients and staff. Currently divided into a restaurant area, a reception zone, and generous storage facilities, the layout provides flexibility for a wide range of business types. Whether you're looking to reconfigure into multiple units, expand an existing operation, or create a brand-new conce...