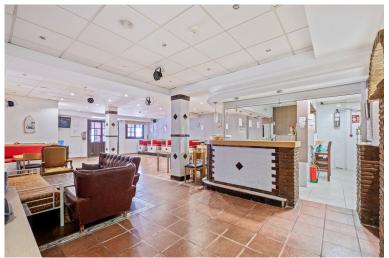

## **EXECUTE:** IN CALAHONDA

Exceptional 600m² Commercial Premises in Prime Lower Calahonda Location An outstanding opportunity to acquire a vast commercial space in one of Lower Calahonda's most strategic and sought-after locations. Boasting approximately 600m² of built area and an impressive 40m+ of street-facing facade, this property enjoys maximum visibility and foot traffic, nestled beneath a well-known residential building and within walking distance to all major amenities. Just three minutes from popular shopping centers and offering ample public parking nearby, this location ensures convenience for both clients and staff. Currently divided into a restaurant area, a reception zone, and generous storage facilities, the layout provides flexibility for a wide range of business types. Whether you're looking to reconfigure into multiple units, expand an existing operation, or create a brand-new conce...