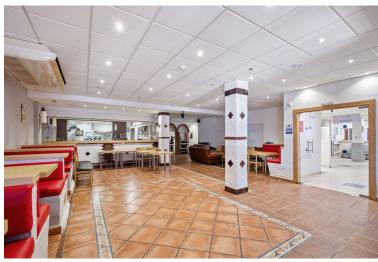

## **EXECUTE:** IN CALAHONDA

Exceptional 600m² Commercial Premises in Prime Lower Calahonda Location An outstanding opportunity to acquire a vast commercial space in one of Lower Calahonda's most strategic and sought-after locations. Boasting approximately 600m² of built area and an impressive 40m+ of street-facing facade, this property enjoys maximum visibility and foot traffic, nestled beneath a well-known residential building and within walking distance to all major amenities. Just three minutes from popular shopping centers and offering ample public parking nearby, this location ensures convenience for both clients and staff. Currently divided into a restaurant area, a reception zone, and generous storage facilities, the layout provides flexibility for a wide range of business types. Whether you're looking to reconfigure into multiple units, expand an existing operation, or create a brand-new conce...