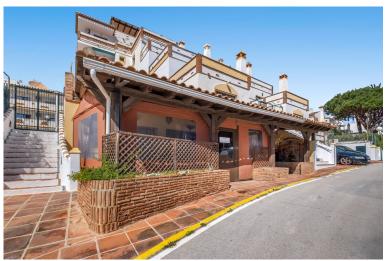

## **EXECUTE:** IN CALAHONDA

Exceptional 600m² Commercial Premises in Prime Lower Calahonda Location An outstanding opportunity to acquire a vast commercial space in one of Lower Calahonda's most strategic and sought-after locations. Boasting approximately 600m² of built area and an impressive 40m+ of street-facing facade, this property enjoys maximum visibility and foot traffic, nestled beneath a well-known residential building and within walking distance to all major amenities. Just three minutes from popular shopping centers and offering ample public parking nearby, this location ensures convenience for both clients and staff. Currently divided into a restaurant area, a reception zone, and generous storage facilities, the layout provides flexibility for a wide range of business types. Whether you're looking to reconfigure into multiple units, expand an existing operation, or create a brand-new conce...