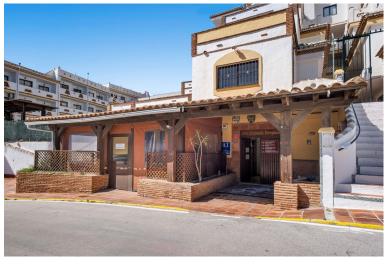

## **EXECUTE:** IN CALAHONDA

Exceptional 600m² Commercial Premises in Prime Lower Calahonda Location An outstanding opportunity to acquire a vast commercial space in one of Lower Calahonda's most strategic and sought-after locations. Boasting approximately 600m² of built area and an impressive 40m+ of street-facing facade, this property enjoys maximum visibility and foot traffic, nestled beneath a well-known residential building and within walking distance to all major amenities. Just three minutes from popular shopping centers and offering ample public parking nearby, this location ensures convenience for both clients and staff. Currently divided into a restaurant area, a reception zone, and generous storage facilities, the layout provides flexibility for a wide range of business types. Whether you're looking to reconfigure into multiple units, expand an existing operation, or create a brand-new conce...