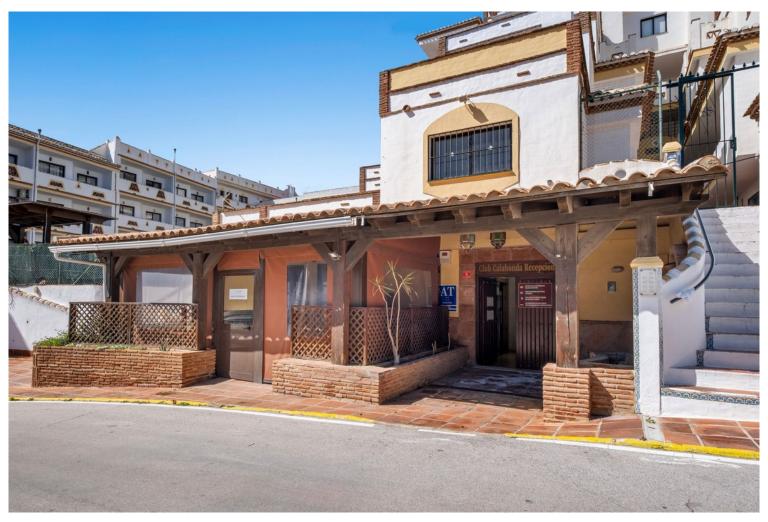

## **EXECUTE:** IN CALAHONDA

Exceptional 600m² Commercial Premises in Prime Lower Calahonda Location An outstanding opportunity to acquire a vast commercial space in one of Lower Calahonda's most strategic and sought-after locations. Boasting approximately 600m² of built area and an impressive 40m+ of street-facing facade, this property enjoys maximum visibility and foot traffic, nestled beneath a well-known residential building and within walking distance to all major amenities. Just three minutes from popular shopping centers and offering ample public parking nearby, this location ensures convenience for both clients and staff. Currently divided into a restaurant area, a reception zone, and generous storage facilities, the layout provides flexibility for a wide range of business types. Whether you're looking to reconfigure into multiple units, expand an existing operation, or create a brand-new conce...