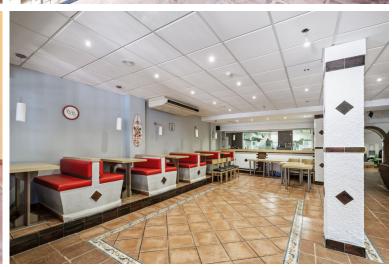

## **EXECUTE:** IN CALAHONDA

Exceptional 600m² Commercial Premises in Prime Lower Calahonda Location An outstanding opportunity to acquire a vast commercial space in one of Lower Calahonda's most strategic and sought-after locations. Boasting approximately 600m² of built area and an impressive 40m+ of street-facing facade, this property enjoys maximum visibility and foot traffic, nestled beneath a well-known residential building and within walking distance to all major amenities. Just three minutes from popular shopping centers and offering ample public parking nearby, this location ensures convenience for both clients and staff. Currently divided into a restaurant area, a reception zone, and generous storage facilities, the layout provides flexibility for a wide range of business types. Whether you're looking to reconfigure into multiple units, expand an existing operation, or create a brand-new conce...