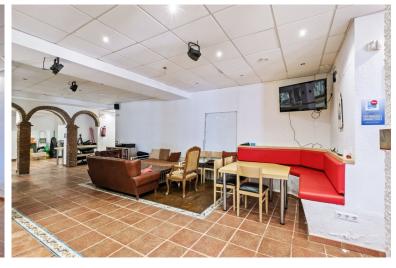

## **EXECUTE:** IN CALAHONDA

Exceptional 600m² Commercial Premises in Prime Lower Calahonda Location An outstanding opportunity to acquire a vast commercial space in one of Lower Calahonda's most strategic and sought-after locations. Boasting approximately 600m² of built area and an impressive 40m+ of street-facing facade, this property enjoys maximum visibility and foot traffic, nestled beneath a well-known residential building and within walking distance to all major amenities. Just three minutes from popular shopping centers and offering ample public parking nearby, this location ensures convenience for both clients and staff. Currently divided into a restaurant area, a reception zone, and generous storage facilities, the layout provides flexibility for a wide range of business types. Whether you're looking to reconfigure into multiple units, expand an existing operation, or create a brand-new conce...