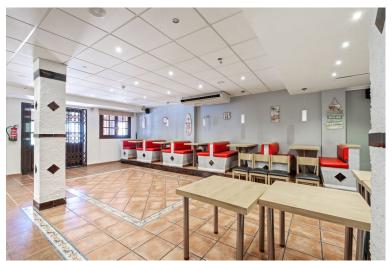

## **EXECUTE:** IN CALAHONDA

Exceptional 600m² Commercial Premises in Prime Lower Calahonda Location An outstanding opportunity to acquire a vast commercial space in one of Lower Calahonda's most strategic and sought-after locations. Boasting approximately 600m² of built area and an impressive 40m+ of street-facing facade, this property enjoys maximum visibility and foot traffic, nestled beneath a well-known residential building and within walking distance to all major amenities. Just three minutes from popular shopping centers and offering ample public parking nearby, this location ensures convenience for both clients and staff. Currently divided into a restaurant area, a reception zone, and generous storage facilities, the layout provides flexibility for a wide range of business types. Whether you're looking to reconfigure into multiple units, expand an existing operation, or create a brand-new conce...