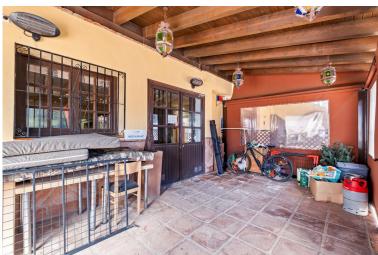

## **EXECUTE:** IN CALAHONDA

Exceptional 600m² Commercial Premises in Prime Lower Calahonda Location An outstanding opportunity to acquire a vast commercial space in one of Lower Calahonda's most strategic and sought-after locations. Boasting approximately 600m² of built area and an impressive 40m+ of street-facing facade, this property enjoys maximum visibility and foot traffic, nestled beneath a well-known residential building and within walking distance to all major amenities. Just three minutes from popular shopping centers and offering ample public parking nearby, this location ensures convenience for both clients and staff. Currently divided into a restaurant area, a reception zone, and generous storage facilities, the layout provides flexibility for a wide range of business types. Whether you're looking to reconfigure into multiple units, expand an existing operation, or create a brand-new conce...