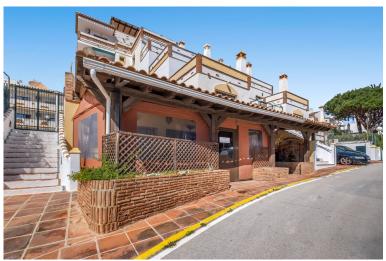

## ■■■■■■■■■■■■■■■ IN CALAHONDA

Exceptional 600m² Commercial Premises in Prime Lower Calahonda Location An outstanding opportunity to acquire a vast commercial space in one of Lower Calahonda's most strategic and sought-after locations. Boasting approximately 600m² of built area and an impressive 40m+ of street-facing facade, this property enjoys maximum visibility and foot traffic, nestled beneath a well-known residential building and within walking distance to all major amenities. Just three minutes from popular shopping centers and offering ample public parking nearby, this location ensures convenience for both clients and staff. Currently divided into a restaurant area, a reception zone, and generous storage facilities, the layout provides flexibility for a wide range of business types. Whether you're looking to reconfigure into multiple units, expand an existing operation, or create a brand-new conce...