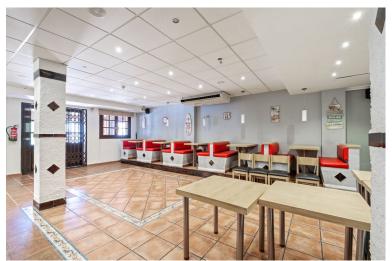

## ■■■■■■■■■■■■■■■ IN CALAHONDA

Exceptional 600m² Commercial Premises in Prime Lower Calahonda Location An outstanding opportunity to acquire a vast commercial space in one of Lower Calahonda's most strategic and sought-after locations. Boasting approximately 600m² of built area and an impressive 40m+ of street-facing facade, this property enjoys maximum visibility and foot traffic, nestled beneath a well-known residential building and within walking distance to all major amenities. Just three minutes from popular shopping centers and offering ample public parking nearby, this location ensures convenience for both clients and staff. Currently divided into a restaurant area, a reception zone, and generous storage facilities, the layout provides flexibility for a wide range of business types. Whether you're looking to reconfigure into multiple units, expand an existing operation, or create a brand-new conce...