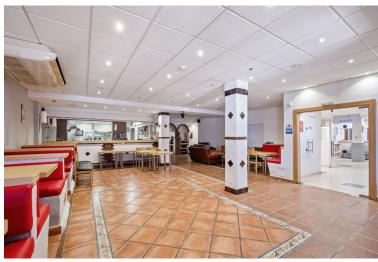

## ■■■■■■■■■■■■■■■ IN CALAHONDA

Exceptional 600m² Commercial Premises in Prime Lower Calahonda Location An outstanding opportunity to acquire a vast commercial space in one of Lower Calahonda's most strategic and sought-after locations. Boasting approximately 600m² of built area and an impressive 40m+ of street-facing facade, this property enjoys maximum visibility and foot traffic, nestled beneath a well-known residential building and within walking distance to all major amenities. Just three minutes from popular shopping centers and offering ample public parking nearby, this location ensures convenience for both clients and staff. Currently divided into a restaurant area, a reception zone, and generous storage facilities, the layout provides flexibility for a wide range of business types. Whether you're looking to reconfigure into multiple units, expand an existing operation, or create a brand-new conce...