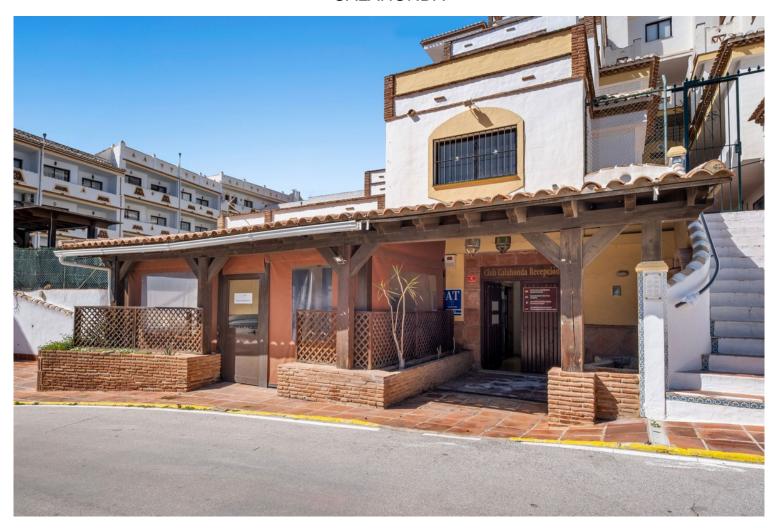

## ■■■■■■■■■■■■■■■ IN CALAHONDA

Exceptional 600m² Commercial Premises in Prime Lower Calahonda Location An outstanding opportunity to acquire a vast commercial space in one of Lower Calahonda's most strategic and sought-after locations. Boasting approximately 600m² of built area and an impressive 40m+ of street-facing facade, this property enjoys maximum visibility and foot traffic, nestled beneath a well-known residential building and within walking distance to all major amenities. Just three minutes from popular shopping centers and offering ample public parking nearby, this location ensures convenience for both clients and staff. Currently divided into a restaurant area, a reception zone, and generous storage facilities, the layout provides flexibility for a wide range of business types. Whether you're looking to reconfigure into multiple units, expand an existing operation, or create a brand-new conce...