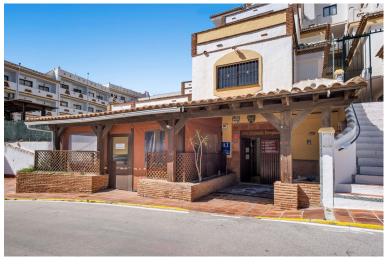

## ■■■■■■■■■■■■■■■ IN CALAHONDA

Exceptional 600m² Commercial Premises in Prime Lower Calahonda Location An outstanding opportunity to acquire a vast commercial space in one of Lower Calahonda's most strategic and sought-after locations. Boasting approximately 600m² of built area and an impressive 40m+ of street-facing facade, this property enjoys maximum visibility and foot traffic, nestled beneath a well-known residential building and within walking distance to all major amenities. Just three minutes from popular shopping centers and offering ample public parking nearby, this location ensures convenience for both clients and staff. Currently divided into a restaurant area, a reception zone, and generous storage facilities, the layout provides flexibility for a wide range of business types. Whether you're looking to reconfigure into multiple units, expand an existing operation, or create a brand-new conce...