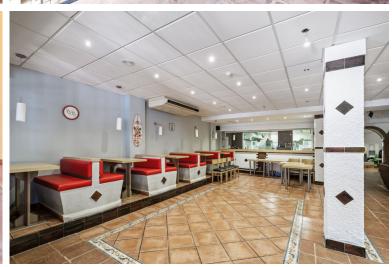

## ■■■■■■■■■■■■■■■ IN CALAHONDA

Exceptional 600m² Commercial Premises in Prime Lower Calahonda Location An outstanding opportunity to acquire a vast commercial space in one of Lower Calahonda's most strategic and sought-after locations. Boasting approximately 600m² of built area and an impressive 40m+ of street-facing facade, this property enjoys maximum visibility and foot traffic, nestled beneath a well-known residential building and within walking distance to all major amenities. Just three minutes from popular shopping centers and offering ample public parking nearby, this location ensures convenience for both clients and staff. Currently divided into a restaurant area, a reception zone, and generous storage facilities, the layout provides flexibility for a wide range of business types. Whether you're looking to reconfigure into multiple units, expand an existing operation, or create a brand-new conce...