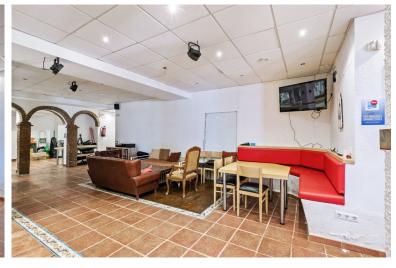

## ■■■■■■■■■■■■■■■ IN CALAHONDA

Exceptional 600m² Commercial Premises in Prime Lower Calahonda Location An outstanding opportunity to acquire a vast commercial space in one of Lower Calahonda's most strategic and sought-after locations. Boasting approximately 600m² of built area and an impressive 40m+ of street-facing facade, this property enjoys maximum visibility and foot traffic, nestled beneath a well-known residential building and within walking distance to all major amenities. Just three minutes from popular shopping centers and offering ample public parking nearby, this location ensures convenience for both clients and staff. Currently divided into a restaurant area, a reception zone, and generous storage facilities, the layout provides flexibility for a wide range of business types. Whether you're looking to reconfigure into multiple units, expand an existing operation, or create a brand-new conce...