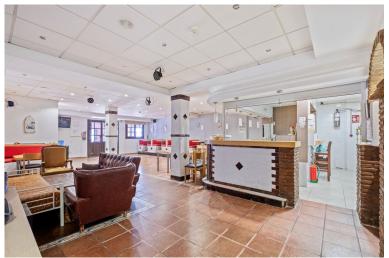

## ■■■■■■■■■■■■■■■ IN CALAHONDA

Exceptional 600m² Commercial Premises in Prime Lower Calahonda Location An outstanding opportunity to acquire a vast commercial space in one of Lower Calahonda's most strategic and sought-after locations. Boasting approximately 600m² of built area and an impressive 40m+ of street-facing facade, this property enjoys maximum visibility and foot traffic, nestled beneath a well-known residential building and within walking distance to all major amenities. Just three minutes from popular shopping centers and offering ample public parking nearby, this location ensures convenience for both clients and staff. Currently divided into a restaurant area, a reception zone, and generous storage facilities, the layout provides flexibility for a wide range of business types. Whether you're looking to reconfigure into multiple units, expand an existing operation, or create a brand-new conce...