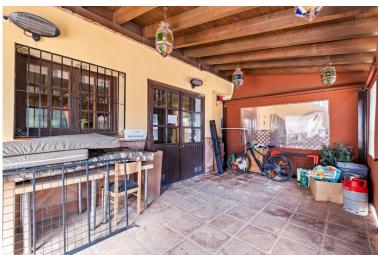

## ■■■■■■■■■■■■■■■ IN CALAHONDA

Exceptional 600m² Commercial Premises in Prime Lower Calahonda Location An outstanding opportunity to acquire a vast commercial space in one of Lower Calahonda's most strategic and sought-after locations. Boasting approximately 600m² of built area and an impressive 40m+ of street-facing facade, this property enjoys maximum visibility and foot traffic, nestled beneath a well-known residential building and within walking distance to all major amenities. Just three minutes from popular shopping centers and offering ample public parking nearby, this location ensures convenience for both clients and staff. Currently divided into a restaurant area, a reception zone, and generous storage facilities, the layout provides flexibility for a wide range of business types. Whether you're looking to reconfigure into multiple units, expand an existing operation, or create a brand-new conce...