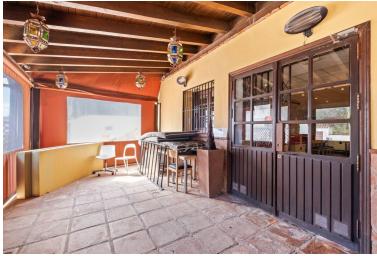

## ■■■■■■■■■■■■■■■ IN CALAHONDA

Exceptional 600m² Commercial Premises in Prime Lower Calahonda Location An outstanding opportunity to acquire a vast commercial space in one of Lower Calahonda's most strategic and sought-after locations. Boasting approximately 600m² of built area and an impressive 40m+ of street-facing facade, this property enjoys maximum visibility and foot traffic, nestled beneath a well-known residential building and within walking distance to all major amenities. Just three minutes from popular shopping centers and offering ample public parking nearby, this location ensures convenience for both clients and staff. Currently divided into a restaurant area, a reception zone, and generous storage facilities, the layout provides flexibility for a wide range of business types. Whether you're looking to reconfigure into multiple units, expand an existing operation, or create a brand-new conce...