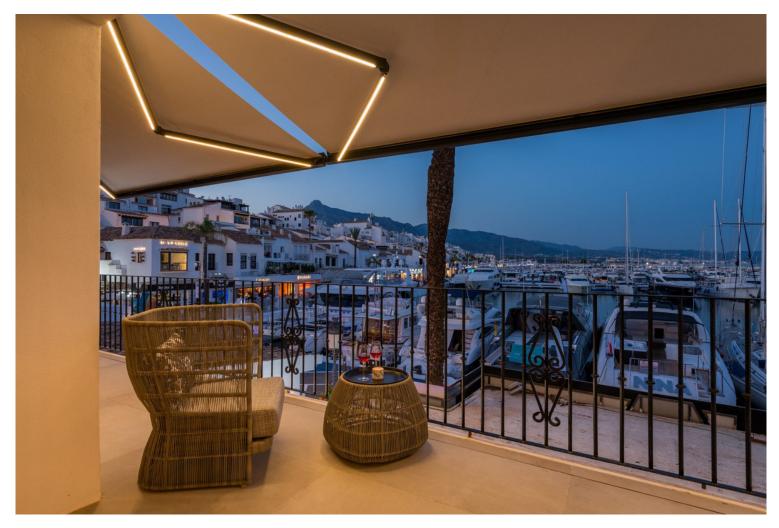

## ■■■■■■■■■■ IN PUERTO BANÚS

Nestled within the prestigious Benabola building in Puerto Banús, this exclusive frontline apartment captures the essence of luxury living on the Costa del Sol. Positioned directly in front of Pantalán 0 — home to the marina's largest yachts — the residence offers an unmatched blend of glamour, comfort, and sweeping views of the sea, mountains, and iconic harbor. Spanning 138 m², the apartment includes two spacious en-suite bedrooms and a thoughtfully renovated interior, styled with designer furnishings by Minotti. The sleek open-plan kitchen and refined finishes create an elegant, turnkey home that invites both relaxation and entertainment. A 10 m² covered terrace seamlessly merges indoor and outdoor living, perfect for enjoying the vibrant surroundings of Marbella's most exclusive enclave. Additional features include air conditioning, electric blinds, double glazing, fibre...