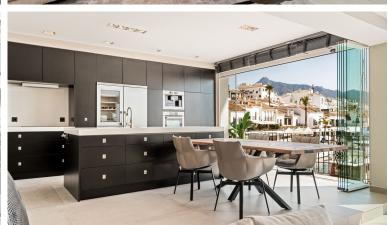

## ■■■■■■■■■■ IN PUERTO BANÚS

Nestled within the prestigious Benabola building in Puerto Banús, this exclusive frontline apartment captures the essence of luxury living on the Costa del Sol. Positioned directly in front of Pantalán 0 — home to the marina's largest yachts — the residence offers an unmatched blend of glamour, comfort, and sweeping views of the sea, mountains, and iconic harbor. Spanning 138 m², the apartment includes two spacious en-suite bedrooms and a thoughtfully renovated interior, styled with designer furnishings by Minotti. The sleek open-plan kitchen and refined finishes create an elegant, turnkey home that invites both relaxation and entertainment. A 10 m² covered terrace seamlessly merges indoor and outdoor living, perfect for enjoying the vibrant surroundings of Marbella's most exclusive enclave. Additional features include air conditioning, electric blinds, double glazing, fibre...