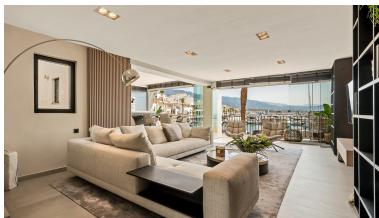

## ■■■■■■■■■■ IN PUERTO BANÚS

Nestled within the prestigious Benabola building in Puerto Banús, this exclusive frontline apartment captures the essence of luxury living on the Costa del Sol. Positioned directly in front of Pantalán 0 — home to the marina's largest yachts — the residence offers an unmatched blend of glamour, comfort, and sweeping views of the sea, mountains, and iconic harbor. Spanning 138 m², the apartment includes two spacious en-suite bedrooms and a thoughtfully renovated interior, styled with designer furnishings by Minotti. The sleek open-plan kitchen and refined finishes create an elegant, turnkey home that invites both relaxation and entertainment. A 10 m² covered terrace seamlessly merges indoor and outdoor living, perfect for enjoying the vibrant surroundings of Marbella's most exclusive enclave. Additional features include air conditioning, electric blinds, double glazing, fibre...