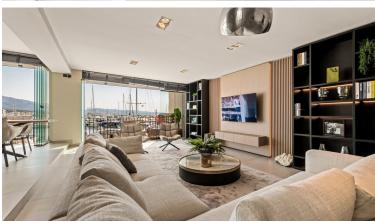

## ■■■■■■■■■■ IN PUERTO BANÚS

Nestled within the prestigious Benabola building in Puerto Banús, this exclusive frontline apartment captures the essence of luxury living on the Costa del Sol. Positioned directly in front of Pantalán 0 — home to the marina's largest yachts — the residence offers an unmatched blend of glamour, comfort, and sweeping views of the sea, mountains, and iconic harbor. Spanning 138 m², the apartment includes two spacious en-suite bedrooms and a thoughtfully renovated interior, styled with designer furnishings by Minotti. The sleek open-plan kitchen and refined finishes create an elegant, turnkey home that invites both relaxation and entertainment. A 10 m² covered terrace seamlessly merges indoor and outdoor living, perfect for enjoying the vibrant surroundings of Marbella's most exclusive enclave. Additional features include air conditioning, electric blinds, double glazing, fibre...