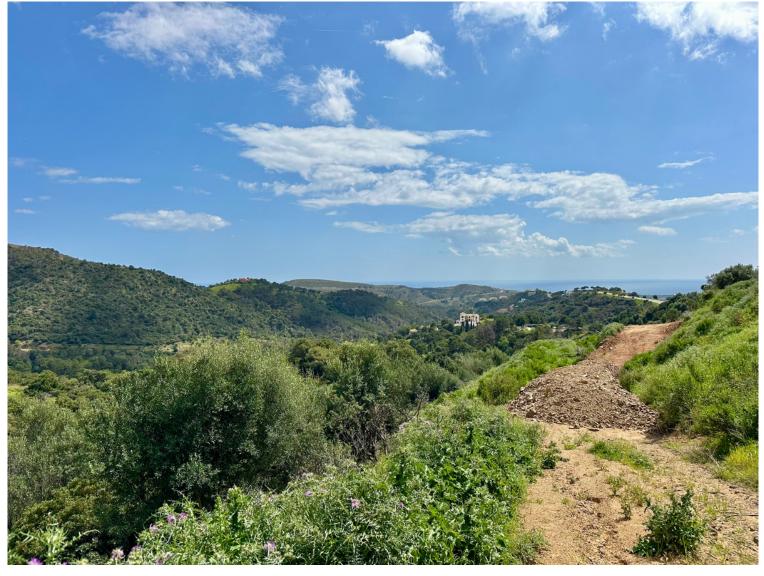

## **IN BENAHAVÍS**

Located in the prestigious enclave of Montemayor, Benahavís, this stunning 2,996 m<sup>2</sup> plot offers a privileged natural setting and panoramic sea views. With a southeast orientation, Plot D4 enjoys excellent sunlight and a peaceful atmosphere surrounded by nature. It has a maximum buildable area of 657.5 m<sup>2</sup> of interior space, plus 200 m<sup>2</sup> of terraces, allowing for the design of a spectacular villa with up to 6 bedrooms and 6 bathrooms. The plot already has a building license, making it easier to start construction immediately. Just a 4-minute drive from the Montemayor-Marbella Club entrance, this exclusive area of the Costa del Sol is synonymous with luxury, privacy, and prestige. It is also well connected to Málaga via the A7 and AP7 motorways. Málaga and Gibraltar airports are both approximately 70 km away, with a travel time of around 60 minutes. A unique opportunity to build your dre...