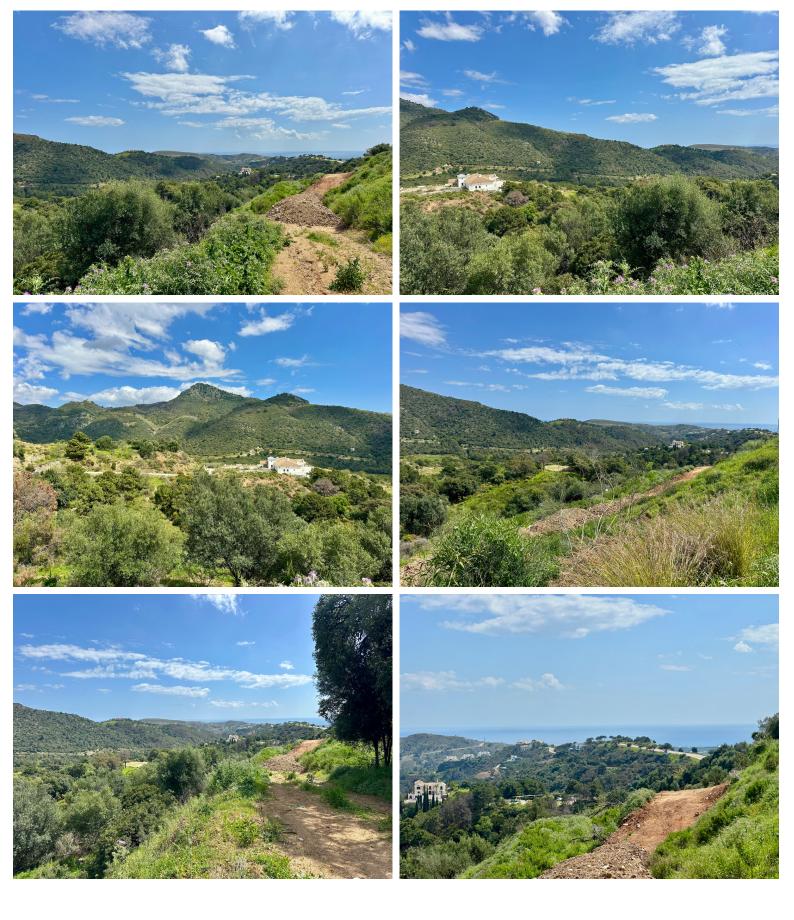

## **IN BENAHAVÍS**

Located in the prestigious enclave of Montemayor, Benahavís, this stunning 2,996 m<sup>2</sup> plot offers a privileged natural setting and panoramic sea views. With a southeast orientation, Plot D4 enjoys excellent sunlight and a peaceful atmosphere surrounded by nature. It has a maximum buildable area of 657.5 m<sup>2</sup> of interior space, plus 200 m<sup>2</sup> of terraces, allowing for the design of a spectacular villa with up to 6 bedrooms and 6 bathrooms. The plot already has a building license, making it easier to start construction immediately. Just a 4-minute drive from the Montemayor-Marbella Club entrance, this exclusive area of the Costa del Sol is synonymous with luxury, privacy, and prestige. It is also well connected to Málaga via the A7 and AP7 motorways. Málaga and Gibraltar airports are both approximately 70 km away, with a travel time of around 60 minutes. A unique opportunity to build your dre...