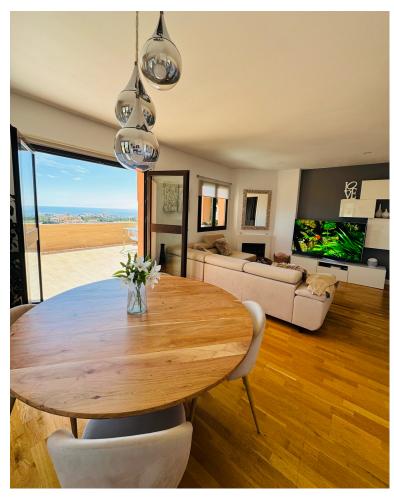

## BENALMADENA COSTA

bedrooms 3

bathrooms 3

built m<sup>2</sup> 182

plot m<sup>2</sup> 294

This beautiful corner house is the epitome of comfort, elegance, and breathtaking views. Featuring 3 spacious bedrooms, each with access to its own private terrace, you'll be able to enjoy panoramic views of both the stunning mountains and the serene sea from every room. The large main terrace is perfect for outdoor living, offering ample space for entertaining or simply unwinding while soaking in the scenic beauty around you. With the possibility to convert the home into a 4-bedroom layout, this property offers flexibility to suit your evolving needs. Solar panels are installed, ensuring energy efficiency and contributing to a more sustainable lifestyle. Located just minutes from the beach, town center, schools, and supermarkets, the property offers convenience while being nestled in a very calm and peaceful area, ideal for those who want to enjoy a tranquil lifestyle. The urban...