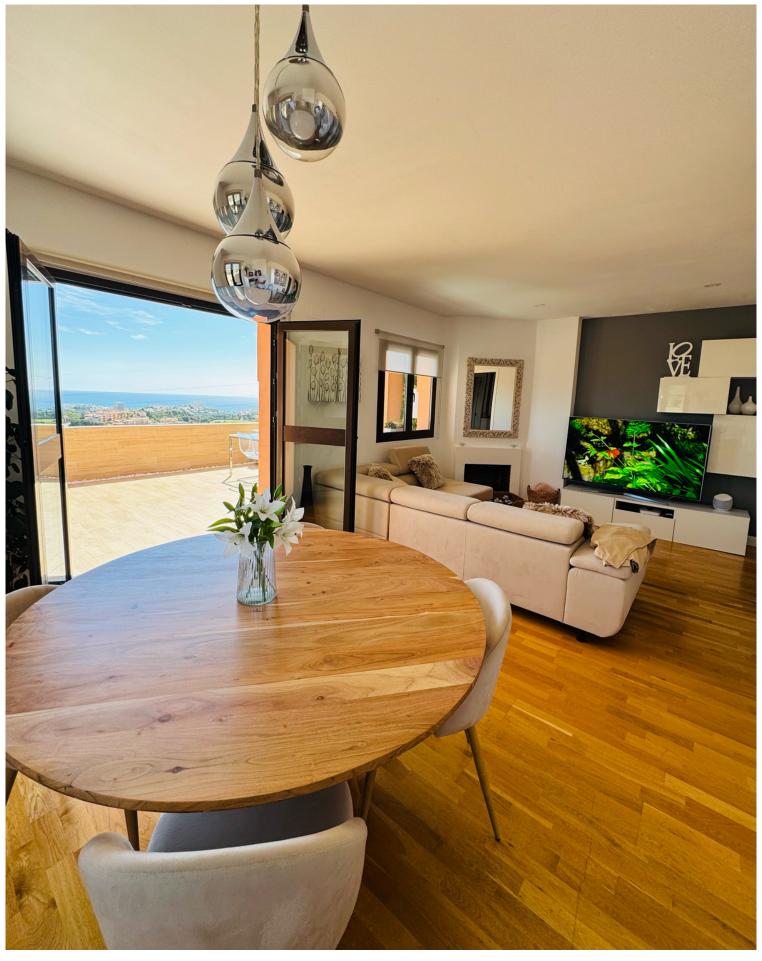

## BENALMADENA COSTA

bedrooms 3

bathrooms 3

built m<sup>2</sup> 182

plot m<sup>2</sup> 294

This beautiful corner house is the epitome of comfort, elegance, and breathtaking views. Featuring 3 spacious bedrooms, each with access to its own private terrace, you'll be able to enjoy panoramic views of both the stunning mountains and the serene sea from every room. The large main terrace is perfect for outdoor living, offering ample space for entertaining or simply unwinding while soaking in the scenic beauty around you. With the possibility to convert the home into a 4-bedroom layout, this property offers flexibility to suit your evolving needs. Solar panels are installed, ensuring energy efficiency and contributing to a more sustainable lifestyle. Located just minutes from the beach, town center, schools, and supermarkets, the property offers convenience while being nestled in a very calm and peaceful area, ideal for those who want to enjoy a tranquil lifestyle. The urban...