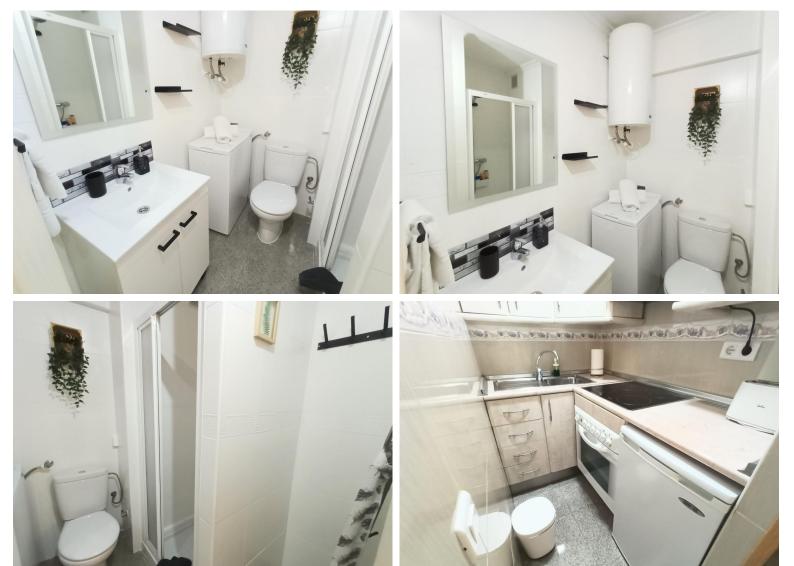

## ■■■■■■■■■■■■ IN BENALMADENA COSTA

Renovated Studio with Touristic License Bright studio on the 11th floor, featuring stunning panoramic views of the Costa del Sol and the mountains from its private terrace. Located in a quiet area, yet close to all kinds of shops, 10 min walk from the Arroyo de la Miel train station, 5 min walk to the bus stop and 10 min drive to the beach. Fully renovated, it offers a separate, fully equipped kitchen, a bathroom with a walk-in shower, and an open-plan living, dining, and sleeping area with direct access to the terrace. The space includes air conditioning, a built-in wardrobe, a double bed, and a two-seater sofa. The building has been recently refurbished and offers a communal swimming pool with garden area, parking, and 24-hour reception. The apartment features ceramic tile flooring, white aluminum window frames, and a secure entrance door.