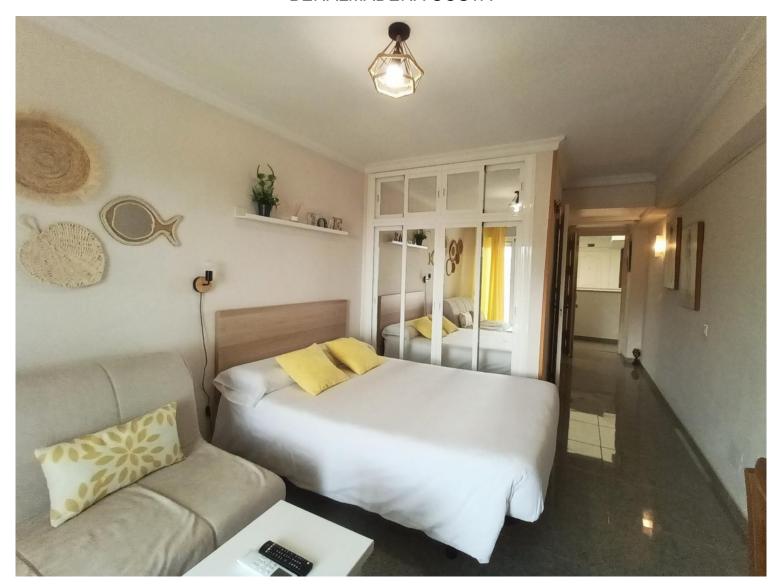

## ■■■■■■■■■■■■ IN BENALMADENA COSTA

Renovated Studio with Touristic License Bright studio on the 11th floor, featuring stunning panoramic views of the Costa del Sol and the mountains from its private terrace. Located in a quiet area, yet close to all kinds of shops, 10 min walk from the Arroyo de la Miel train station, 5 min walk to the bus stop and 10 min drive to the beach. Fully renovated, it offers a separate, fully equipped kitchen, a bathroom with a walk-in shower, and an open-plan living, dining, and sleeping area with direct access to the terrace. The space includes air conditioning, a built-in wardrobe, a double bed, and a two-seater sofa. The building has been recently refurbished and offers a communal swimming pool with garden area, parking, and 24-hour reception. The apartment features ceramic tile flooring, white aluminum window frames, and a secure entrance door.