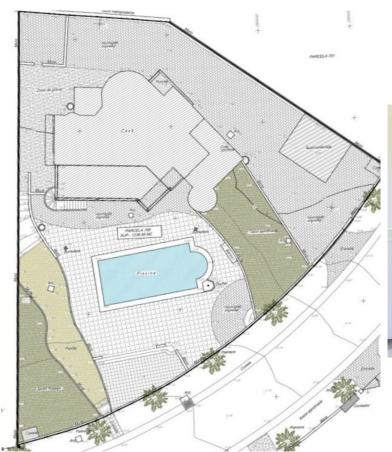

## **■■■■** IN SOTOGRANDE

We present a large south facing plot in the exclusive and privileged area of Sotogrande Alto. This villa is much more than a property, it is a blank canvas waiting for you to give it the personal touch you have always dreamed of. With an unrivalled setting, it is the perfect place that invites you to give it your personal touch and turn it into a luxury property to suit you, either to enjoy it as a family residence or as an investment for the future. As soon as you enter, you will be greeted by an elegant hall with stained glass windows that leads to a bright living room, full of possibilities. From here, you will be able to access a large terrace that connects directly to a beautiful and spacious garden, with landscaped areas that invite you to relax and a barbecue area perfect for outdoor leisure time. Its private swimming pool becomes the centre of summer activities, offering you th...