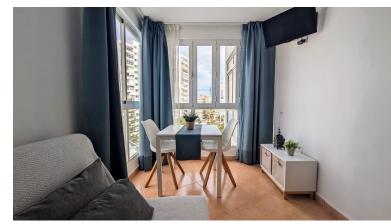

## IN BENALMADENA COSTA

Top Floor Studio, Benalmadena Costa, Costa del Sol. Built 41 m<sup>2</sup>. Setting : Commercial Area, Village, Close To Shops, Close To Sea, Close To Town, Close To Schools, Close To Marina, Urbanisation. Orientation : South East. Condition : Recently Refurbished. Pool : Communal. Climate Control : Air Conditioning. Views : Panoramic. Features : Lift, Fitted Wardrobes, Near Transport, Courtesy Bus. Furniture : Fully Furnished. Kitchen : Fully Fitted. Garden : Communal. Security : Gated Complex, Entry Phone. Utilities : Electricity. Category : Investment, Reduced.