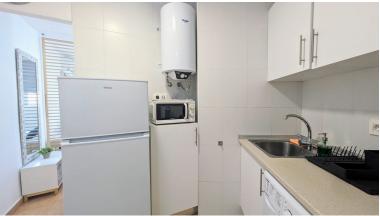

## IN BENALMADENA COSTA

Top Floor Studio, Benalmadena Costa, Costa del Sol. Built 41 m<sup>2</sup>. Setting : Commercial Area, Village, Close To Shops, Close To Sea, Close To Town, Close To Schools, Close To Marina, Urbanisation. Orientation : South East. Condition : Recently Refurbished. Pool : Communal. Climate Control : Air Conditioning. Views : Panoramic. Features : Lift, Fitted Wardrobes, Near Transport, Courtesy Bus. Furniture : Fully Furnished. Kitchen : Fully Fitted. Garden : Communal. Security : Gated Complex, Entry Phone. Utilities : Electricity. Category : Investment, Reduced.