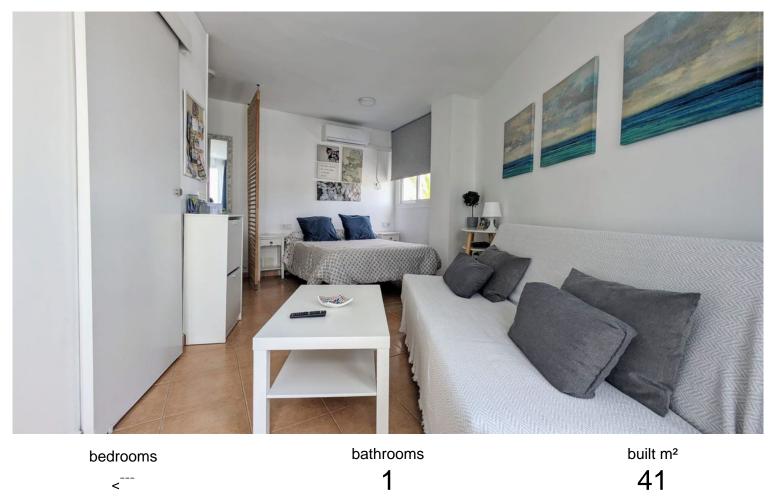

## IN BENALMADENA COSTA

Top Floor Studio, Benalmadena Costa, Costa del Sol. Built 41 m<sup>2</sup>. Setting : Commercial Area, Village, Close To Shops, Close To Sea, Close To Town, Close To Schools, Close To Marina, Urbanisation. Orientation : South East. Condition : Recently Refurbished. Pool : Communal. Climate Control : Air Conditioning. Views : Panoramic. Features : Lift, Fitted Wardrobes, Near Transport, Courtesy Bus. Furniture : Fully Furnished. Kitchen : Fully Fitted. Garden : Communal. Security : Gated Complex, Entry Phone. Utilities : Electricity. Category : Investment, Reduced.