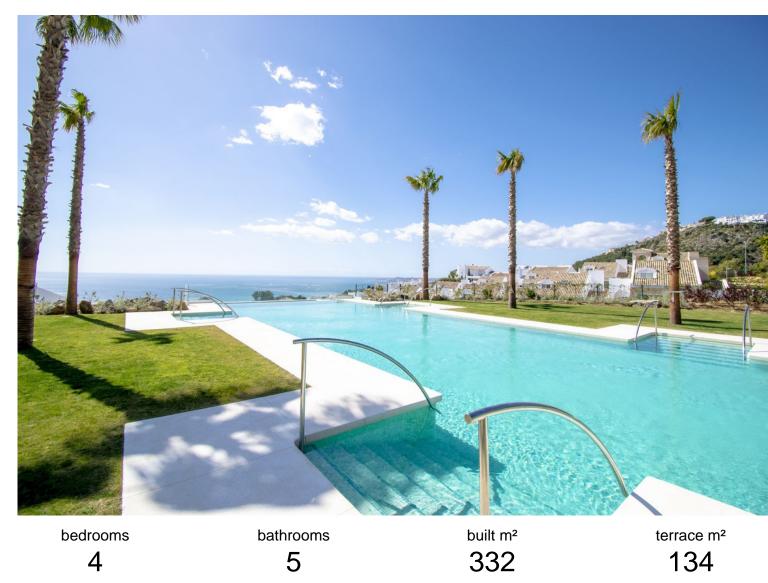

## ■■■■ IN BENALMADENA COSTA

Discover this stunning home with sea views in one of the most exclusive areas of Benalmádena, where the blue of the Mediterranean merges with the sky in a panoramic view that you can enjoy every day from your home. This modern three-storey semi-detached house combines elegance, comfort and contemporary design to perfection. It has four spacious bedrooms, all with en-suite bathrooms, and a total of five bathrooms to offer you maximum comfort. It has one hundred and thirty-four metres of terraces overlooking the sea and the bay of Fuengirola with south orientation, where you can enjoy the sun all day long. In addition to the two parking spaces, a state-of-the-art air conditioning system, premium finishes, lift to access any floor comfortably. In communal areas the property is surrounded by nature in landscaped areas next to the infinity pool with panoramic views with gym and social clu...