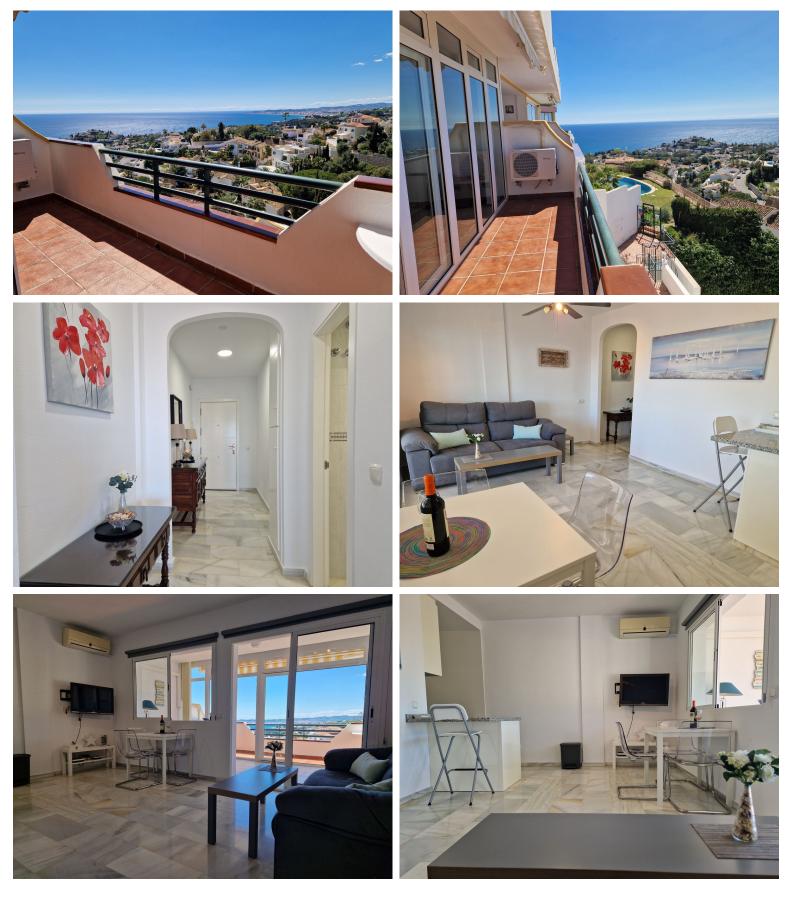

## IN BENALMADENA COSTA

Refurbished apartment with panoramic sea views and southwest orientation located in a private urbanization with swimming pool, communal gardens, paddle tennis court and communal parking. Located in a quiet area only 2 km to the beach of Benalmádena, Playa Bonita, and 25 minutes walking to the RENFE Torremuelle station, train connected to the international airport of Malaga. A few minutes from leisure areas with restaurants and supermarket. The apartment has an area of 50 m2, distributed in 1 bedroom with fitted wardrobe, renovated American kitchen, open to the living room with access to spacious interior and exterior terraces of 20 m2 with spectacular sea and mountain views Sold furnished.