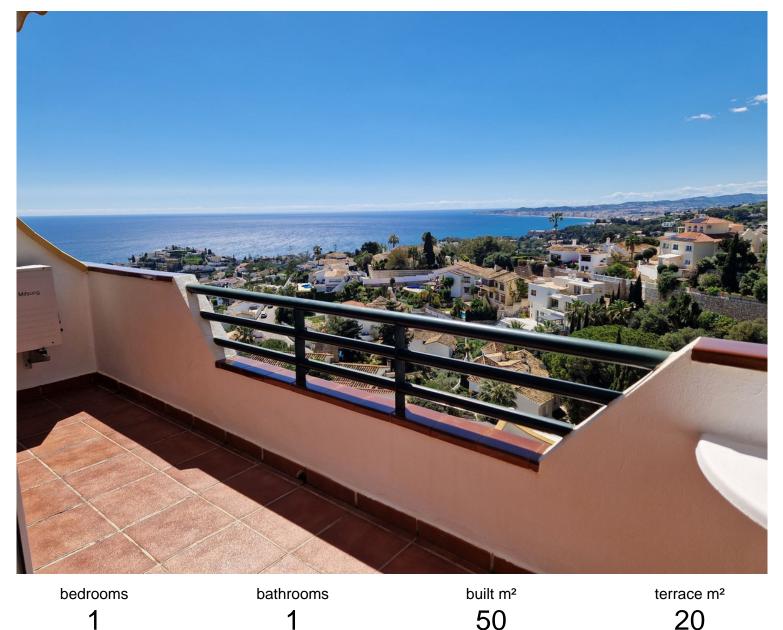

## IN BENALMADENA COSTA

Refurbished apartment with panoramic sea views and southwest orientation located in a private urbanization with swimming pool, communal gardens, paddle tennis court and communal parking. Located in a quiet area only 2 km to the beach of Benalmádena, Playa Bonita, and 25 minutes walking to the RENFE Torremuelle station, train connected to the international airport of Malaga. A few minutes from leisure areas with restaurants and supermarket. The apartment has an area of 50 m2, distributed in 1 bedroom with fitted wardrobe, renovated American kitchen, open to the living room with access to spacious interior and exterior terraces of 20 m2 with spectacular sea and mountain views Sold furnished.