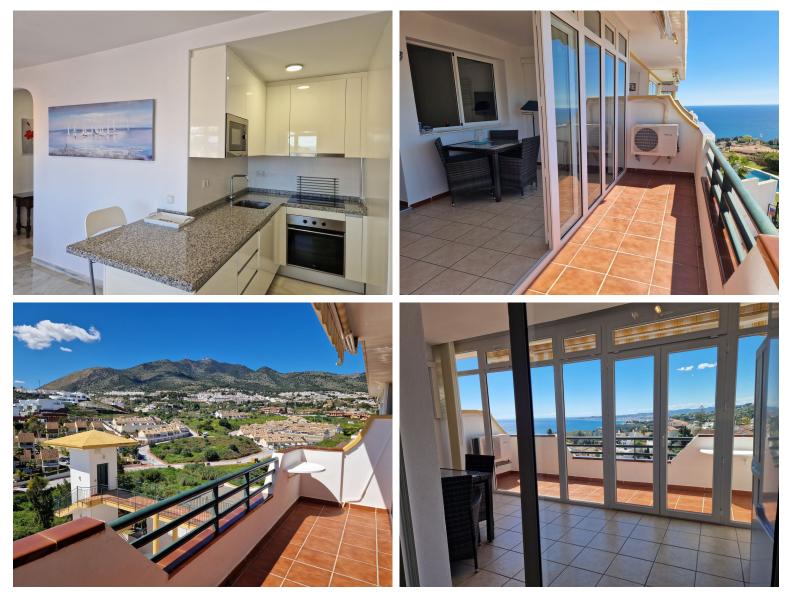

## IN BENALMADENA COSTA

Refurbished apartment with panoramic sea views and southwest orientation located in a private urbanization with swimming pool, communal gardens, paddle tennis court and communal parking. Located in a quiet area only 2 km to the beach of Benalmádena, Playa Bonita, and 25 minutes walking to the RENFE Torremuelle station, train connected to the international airport of Malaga. A few minutes from leisure areas with restaurants and supermarket. The apartment has an area of 50 m2, distributed in 1 bedroom with fitted wardrobe, renovated American kitchen, open to the living room with access to spacious interior and exterior terraces of 20 m2 with spectacular sea and mountain views Sold furnished.