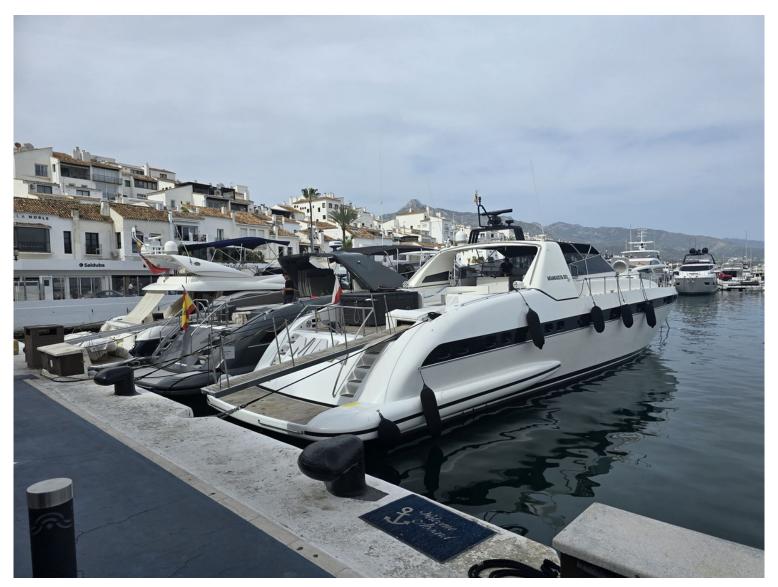

## 

This 26m x 5.8m mooring is situated on the most desirable jetty in the exclusive and highly sought after Puerto Banus Marina Super-chic and well-protected, this marina is probably the best-known in Spain, and, in providing berths of up to 50m, attracts the world's most luxurious yachts. A 380V electricity supply, satellite TV and telephone connections are available. Traditional Andalusian-style buildings line the length and breadth of the marina, along with sea-view residences, dozens of famous designer boutiques, restaurants of all kinds, exclusive bars and trendy nightclubs.