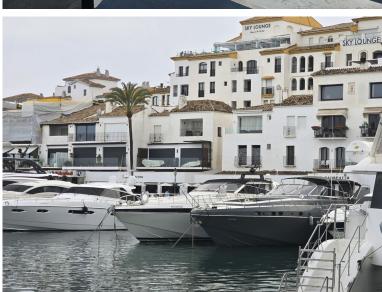

## 

This 26m x 5.8m mooring is situated on the most desirable jetty in the exclusive and highly sought after Puerto Banus Marina Super-chic and well-protected, this marina is probably the best-known in Spain, and, in providing berths of up to 50m, attracts the world's most luxurious yachts. A 380V electricity supply, satellite TV and telephone connections are available. Traditional Andalusian-style buildings line the length and breadth of the marina, along with sea-view residences, dozens of famous designer boutiques, restaurants of all kinds, exclusive bars and trendy nightclubs.