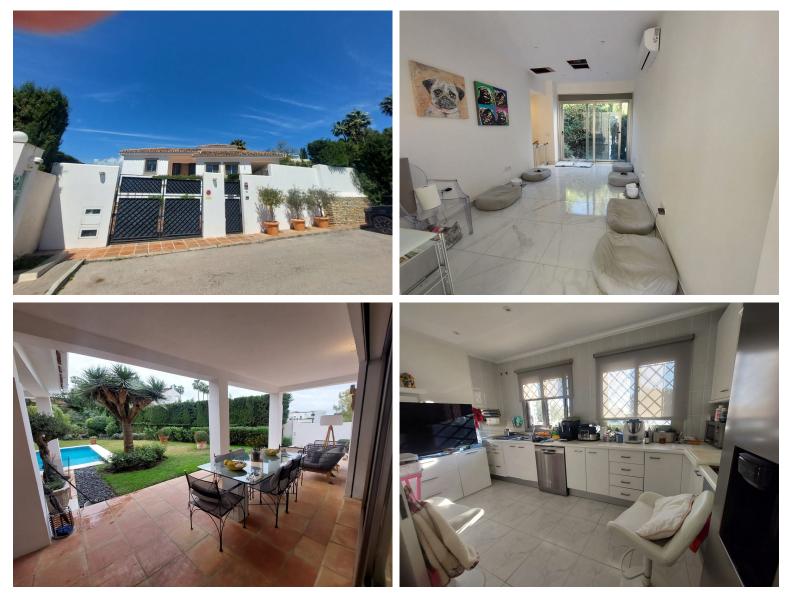

## **IN BENAHAVÍS**

An opportunity to purchase a traditional villa set in an ideal location which has been meticulously maintained. Set in the most popular area, between El Paraiso and Atalaya golf courses, with easy access to the A7, this property has an appeal for everyone, from families to golfers, for full time living or a beautiful second home. Nothing quite like this property in this area, at this price!! The villa is of an attractive design, with an entrance hall leading to the living areas set on slightly different levels. Panoramic windows from both the dining room and lounge, brings the garden indoors, where the sun radiates and light abounds. A partially open kitchen is fitted with good quality appliances is accessed from the dining area. On the same floor, there is a guest suite, with ensuite bathroom and double doors leading to the terrace and the beautiful lush garden. From the entrance h...