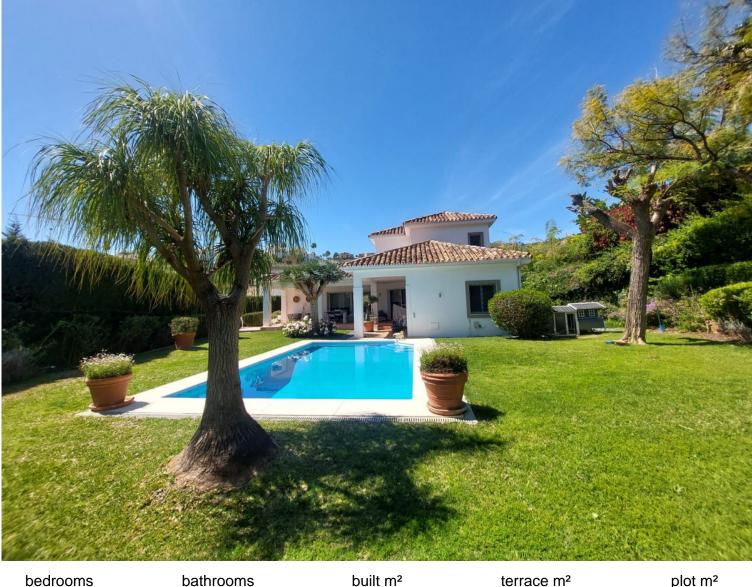

## BENAHAVÍS

5

335

terrace m<sup>2</sup> 70 plot m<sup>2</sup> 1 159

## **IN BENAHAVÍS**

An opportunity to purchase a traditional villa set in an ideal location which has been meticulously maintained. Set in the most popular area, between El Paraiso and Atalaya golf courses, with easy access to the A7, this property has an appeal for everyone, from families to golfers, for full time living or a beautiful second home. Nothing quite like this property in this area, at this price!! The villa is of an attractive design, with an entrance hall leading to the living areas set on slightly different levels. Panoramic windows from both the dining room and lounge, brings the garden indoors, where the sun radiates and light abounds. A partially open kitchen is fitted with good quality appliances is accessed from the dining area. On the same floor, there is a guest suite, with ensuite bathroom and double doors leading to the terrace and the beautiful lush garden. From the entrance h...