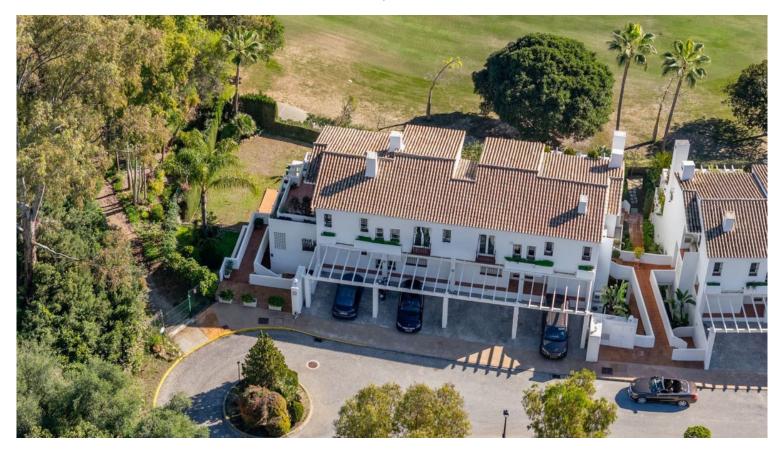

## ■■■ IN LA QUINTA

3-bedroom semi-detached duplex with golf course views. Furniture not included, negotiable. This semi-detached duplex located in the picturesque Soto de la Quinta in Benahavis features three bedrooms, two bathrooms, and a guest toilet. Each room has a balcony, and two terraces with stunning views of the La Quinta golf course. The duplex's layout maximizes space and light, ensuring comfortable living areas. The neighborhood is quiet, very safe, and the residents are friendly and helpful. Residents benefit from communal amenities, including a swimming pool set amidst beautifully maintained gardens, creating a tranquil retreat. Conveniently located just 45 minutes from Malaga Airport, 5 minutes from San Pedro de Alcántara, 10 minutes from Puerto Banús, 15 minutes from Marbella, and 20 minutes from Estepona. The proximity to local amenities and transport links enhance the convenienc...