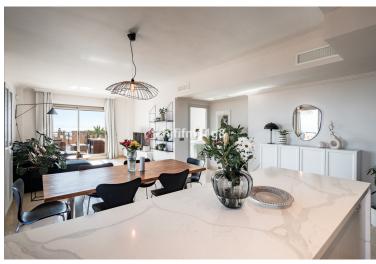

## ■■■■■■■■ IN BENAHAVÍS

This luxurious single-level penthouse offers stunning panoramic views of the sea and mountains. The property features an entrance hall leading to a spacious living and dining area, which opens onto two terraces: one facing southeast with views of La Concha mountain, the Atalaya Golf Course, and the Mediterranean Sea; the other facing south/southwest, showcasing sweeping vistas of the sea, Gibraltar, and the North African coastline. The open-plan kitchen is fully equipped with top-of-the-line Siemens appliances. The master bedroom boasts an en-suite bathroom and direct access to the terrace. Two additional bedrooms share a well-appointed bathroom. Additional highlights include 24-hour security and concierge services, CCTV surveillance, high-speed fiber-optic internet (100Mb), air conditioning (hot and cold), underfloor heating throughout, and a gas BBQ. Set in a tranquil location, the...