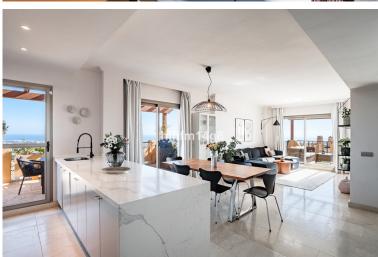

## ■■■■■■■■ IN BENAHAVÍS

This luxurious single-level penthouse offers stunning panoramic views of the sea and mountains. The property features an entrance hall leading to a spacious living and dining area, which opens onto two terraces: one facing southeast with views of La Concha mountain, the Atalaya Golf Course, and the Mediterranean Sea; the other facing south/southwest, showcasing sweeping vistas of the sea, Gibraltar, and the North African coastline. The open-plan kitchen is fully equipped with top-of-the-line Siemens appliances. The master bedroom boasts an en-suite bathroom and direct access to the terrace. Two additional bedrooms share a well-appointed bathroom. Additional highlights include 24-hour security and concierge services, CCTV surveillance, high-speed fiber-optic internet (100Mb), air conditioning (hot and cold), underfloor heating throughout, and a gas BBQ. Set in a tranquil location, the...