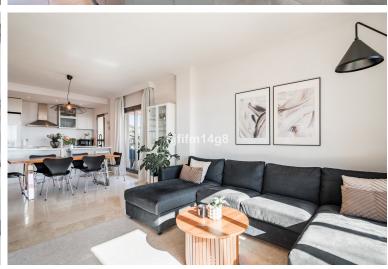

## ■■■■■■■■ IN BENAHAVÍS

This luxurious single-level penthouse offers stunning panoramic views of the sea and mountains. The property features an entrance hall leading to a spacious living and dining area, which opens onto two terraces: one facing southeast with views of La Concha mountain, the Atalaya Golf Course, and the Mediterranean Sea; the other facing south/southwest, showcasing sweeping vistas of the sea, Gibraltar, and the North African coastline. The open-plan kitchen is fully equipped with top-of-the-line Siemens appliances. The master bedroom boasts an en-suite bathroom and direct access to the terrace. Two additional bedrooms share a well-appointed bathroom. Additional highlights include 24-hour security and concierge services, CCTV surveillance, high-speed fiber-optic internet (100Mb), air conditioning (hot and cold), underfloor heating throughout, and a gas BBQ. Set in a tranquil location, the...