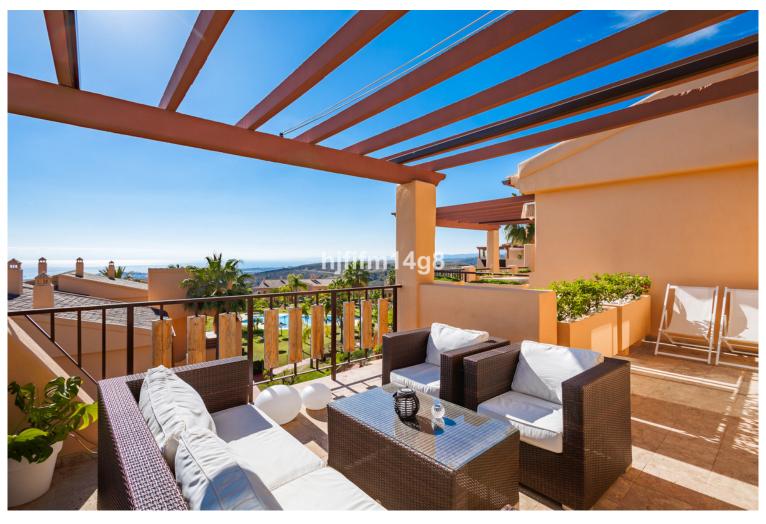

## ■■■■■■■■ IN BENAHAVÍS

This luxurious single-level penthouse offers stunning panoramic views of the sea and mountains. The property features an entrance hall leading to a spacious living and dining area, which opens onto two terraces: one facing southeast with views of La Concha mountain, the Atalaya Golf Course, and the Mediterranean Sea; the other facing south/southwest, showcasing sweeping vistas of the sea, Gibraltar, and the North African coastline. The open-plan kitchen is fully equipped with top-of-the-line Siemens appliances. The master bedroom boasts an en-suite bathroom and direct access to the terrace. Two additional bedrooms share a well-appointed bathroom. Additional highlights include 24-hour security and concierge services, CCTV surveillance, high-speed fiber-optic internet (100Mb), air conditioning (hot and cold), underfloor heating throughout, and a gas BBQ. Set in a tranquil location, the...