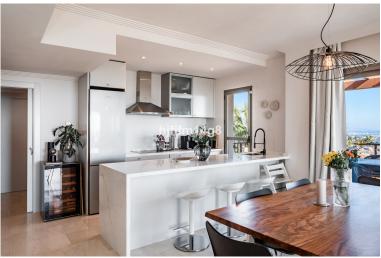

## ■■■■■■■■ IN BENAHAVÍS

This luxurious single-level penthouse offers stunning panoramic views of the sea and mountains. The property features an entrance hall leading to a spacious living and dining area, which opens onto two terraces: one facing southeast with views of La Concha mountain, the Atalaya Golf Course, and the Mediterranean Sea; the other facing south/southwest, showcasing sweeping vistas of the sea, Gibraltar, and the North African coastline. The open-plan kitchen is fully equipped with top-of-the-line Siemens appliances. The master bedroom boasts an en-suite bathroom and direct access to the terrace. Two additional bedrooms share a well-appointed bathroom. Additional highlights include 24-hour security and concierge services, CCTV surveillance, high-speed fiber-optic internet (100Mb), air conditioning (hot and cold), underfloor heating throughout, and a gas BBQ. Set in a tranquil location, the...