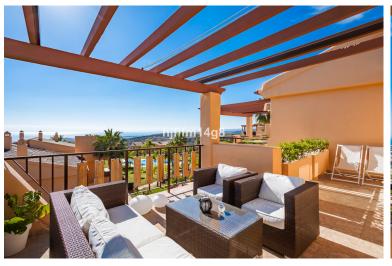

## ■■■■■■■■ IN BENAHAVÍS

This luxurious single-level penthouse offers stunning panoramic views of the sea and mountains. The property features an entrance hall leading to a spacious living and dining area, which opens onto two terraces: one facing southeast with views of La Concha mountain, the Atalaya Golf Course, and the Mediterranean Sea; the other facing south/southwest, showcasing sweeping vistas of the sea, Gibraltar, and the North African coastline. The open-plan kitchen is fully equipped with top-of-the-line Siemens appliances. The master bedroom boasts an en-suite bathroom and direct access to the terrace. Two additional bedrooms share a well-appointed bathroom. Additional highlights include 24-hour security and concierge services, CCTV surveillance, high-speed fiber-optic internet (100Mb), air conditioning (hot and cold), underfloor heating throughout, and a gas BBQ. Set in a tranquil location, the...