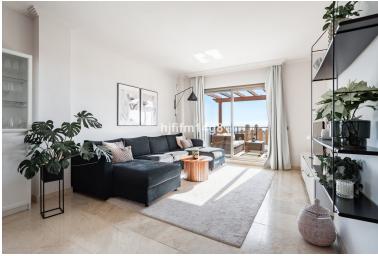

## ■■■■■■■■ IN BENAHAVÍS

This luxurious single-level penthouse offers stunning panoramic views of the sea and mountains. The property features an entrance hall leading to a spacious living and dining area, which opens onto two terraces: one facing southeast with views of La Concha mountain, the Atalaya Golf Course, and the Mediterranean Sea; the other facing south/southwest, showcasing sweeping vistas of the sea, Gibraltar, and the North African coastline. The open-plan kitchen is fully equipped with top-of-the-line Siemens appliances. The master bedroom boasts an en-suite bathroom and direct access to the terrace. Two additional bedrooms share a well-appointed bathroom. Additional highlights include 24-hour security and concierge services, CCTV surveillance, high-speed fiber-optic internet (100Mb), air conditioning (hot and cold), underfloor heating throughout, and a gas BBQ. Set in a tranquil location, the...