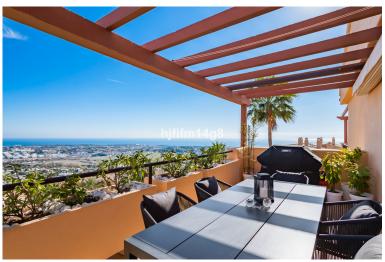

## ■■■■■■■■ IN BENAHAVÍS

This luxurious single-level penthouse offers stunning panoramic views of the sea and mountains. The property features an entrance hall leading to a spacious living and dining area, which opens onto two terraces: one facing southeast with views of La Concha mountain, the Atalaya Golf Course, and the Mediterranean Sea; the other facing south/southwest, showcasing sweeping vistas of the sea, Gibraltar, and the North African coastline. The open-plan kitchen is fully equipped with top-of-the-line Siemens appliances. The master bedroom boasts an en-suite bathroom and direct access to the terrace. Two additional bedrooms share a well-appointed bathroom. Additional highlights include 24-hour security and concierge services, CCTV surveillance, high-speed fiber-optic internet (100Mb), air conditioning (hot and cold), underfloor heating throughout, and a gas BBQ. Set in a tranquil location, the...