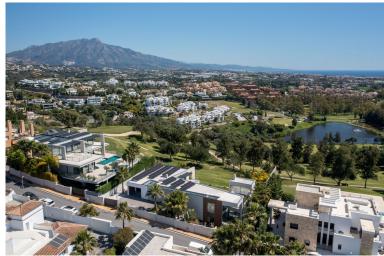

## ■■■■ IN BENAHAVÍS

Newly built contemporary villa situated in the prestigious urbanization of La Alquería, Benahavís. Positioned frontline golf and facing east to south, the property offers panoramic views of the Mediterranean Sea, the coastline, and the iconic La Concha mountain. Set on a 1,195 m² plot, the villa has a total built area of 407 m², complemented by approximately 90 m² of both covered and open terraces. The residence features five bedrooms, each with en-suite bathrooms, and is designed to combine modern comfort with elegant style. The main floor includes an entrance hallway leading to a spacious living area with high ceilings and a fireplace. Adjacent is a dining area, also with a fireplace, and an open-plan, fully fitted kitchen equipped with Blum cabinetry and appliances by Miele and Bora. This level also includes a guest toilet, laundry area, and two guest bedrooms. Direct access from t...