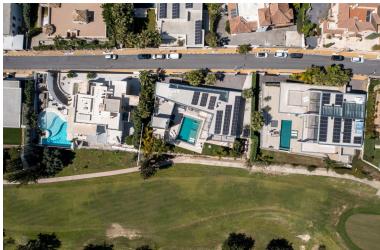

## ■■■■ IN BENAHAVÍS

Newly built contemporary villa situated in the prestigious urbanization of La Alquería, Benahavís. Positioned frontline golf and facing east to south, the property offers panoramic views of the Mediterranean Sea, the coastline, and the iconic La Concha mountain. Set on a 1,195 m² plot, the villa has a total built area of 407 m², complemented by approximately 90 m² of both covered and open terraces. The residence features five bedrooms, each with en-suite bathrooms, and is designed to combine modern comfort with elegant style. The main floor includes an entrance hallway leading to a spacious living area with high ceilings and a fireplace. Adjacent is a dining area, also with a fireplace, and an open-plan, fully fitted kitchen equipped with Blum cabinetry and appliances by Miele and Bora. This level also includes a guest toilet, laundry area, and two guest bedrooms. Direct access from t...