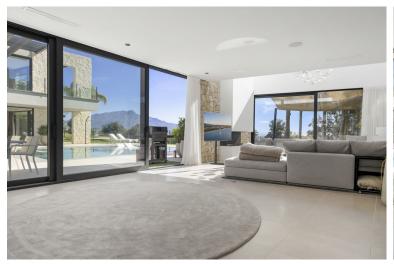

## ■■■■ IN BENAHAVÍS

Newly built contemporary villa situated in the prestigious urbanization of La Alquería, Benahavís. Positioned frontline golf and facing east to south, the property offers panoramic views of the Mediterranean Sea, the coastline, and the iconic La Concha mountain. Set on a 1,195 m² plot, the villa has a total built area of 407 m², complemented by approximately 90 m² of both covered and open terraces. The residence features five bedrooms, each with en-suite bathrooms, and is designed to combine modern comfort with elegant style. The main floor includes an entrance hallway leading to a spacious living area with high ceilings and a fireplace. Adjacent is a dining area, also with a fireplace, and an open-plan, fully fitted kitchen equipped with Blum cabinetry and appliances by Miele and Bora. This level also includes a guest toilet, laundry area, and two guest bedrooms. Direct access from t...