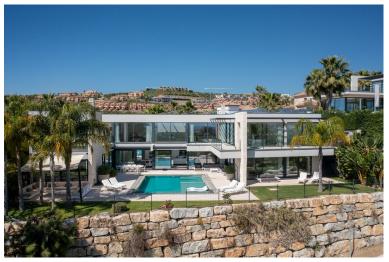

## ■■■■ IN BENAHAVÍS

Newly built contemporary villa situated in the prestigious urbanization of La Alquería, Benahavís. Positioned frontline golf and facing east to south, the property offers panoramic views of the Mediterranean Sea, the coastline, and the iconic La Concha mountain. Set on a 1,195 m² plot, the villa has a total built area of 407 m², complemented by approximately 90 m² of both covered and open terraces. The residence features five bedrooms, each with en-suite bathrooms, and is designed to combine modern comfort with elegant style. The main floor includes an entrance hallway leading to a spacious living area with high ceilings and a fireplace. Adjacent is a dining area, also with a fireplace, and an open-plan, fully fitted kitchen equipped with Blum cabinetry and appliances by Miele and Bora. This level also includes a guest toilet, laundry area, and two guest bedrooms. Direct access from t...