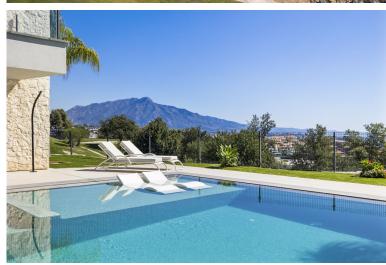

## ■■■■ IN BENAHAVÍS

Newly built contemporary villa situated in the prestigious urbanization of La Alquería, Benahavís. Positioned frontline golf and facing east to south, the property offers panoramic views of the Mediterranean Sea, the coastline, and the iconic La Concha mountain. Set on a 1,195 m² plot, the villa has a total built area of 407 m², complemented by approximately 90 m² of both covered and open terraces. The residence features five bedrooms, each with en-suite bathrooms, and is designed to combine modern comfort with elegant style. The main floor includes an entrance hallway leading to a spacious living area with high ceilings and a fireplace. Adjacent is a dining area, also with a fireplace, and an open-plan, fully fitted kitchen equipped with Blum cabinetry and appliances by Miele and Bora. This level also includes a guest toilet, laundry area, and two guest bedrooms. Direct access from t...