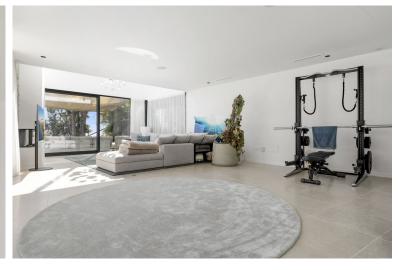

## ■■■■ IN BENAHAVÍS

Newly built contemporary villa situated in the prestigious urbanization of La Alquería, Benahavís. Positioned frontline golf and facing east to south, the property offers panoramic views of the Mediterranean Sea, the coastline, and the iconic La Concha mountain. Set on a 1,195 m² plot, the villa has a total built area of 407 m², complemented by approximately 90 m² of both covered and open terraces. The residence features five bedrooms, each with en-suite bathrooms, and is designed to combine modern comfort with elegant style. The main floor includes an entrance hallway leading to a spacious living area with high ceilings and a fireplace. Adjacent is a dining area, also with a fireplace, and an open-plan, fully fitted kitchen equipped with Blum cabinetry and appliances by Miele and Bora. This level also includes a guest toilet, laundry area, and two guest bedrooms. Direct access from t...