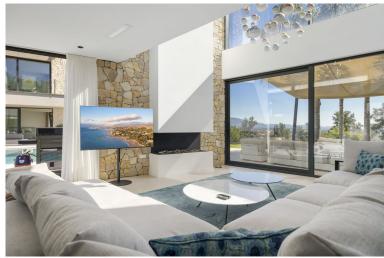

## ■■■■ IN BENAHAVÍS

Newly built contemporary villa situated in the prestigious urbanization of La Alquería, Benahavís. Positioned frontline golf and facing east to south, the property offers panoramic views of the Mediterranean Sea, the coastline, and the iconic La Concha mountain. Set on a 1,195 m² plot, the villa has a total built area of 407 m², complemented by approximately 90 m² of both covered and open terraces. The residence features five bedrooms, each with en-suite bathrooms, and is designed to combine modern comfort with elegant style. The main floor includes an entrance hallway leading to a spacious living area with high ceilings and a fireplace. Adjacent is a dining area, also with a fireplace, and an open-plan, fully fitted kitchen equipped with Blum cabinetry and appliances by Miele and Bora. This level also includes a guest toilet, laundry area, and two guest bedrooms. Direct access from t...