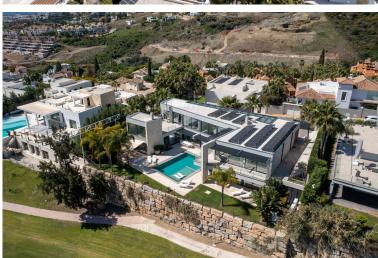

## ■■■■ IN BENAHAVÍS

Newly built contemporary villa situated in the prestigious urbanization of La Alquería, Benahavís. Positioned frontline golf and facing east to south, the property offers panoramic views of the Mediterranean Sea, the coastline, and the iconic La Concha mountain. Set on a 1,195 m² plot, the villa has a total built area of 407 m², complemented by approximately 90 m² of both covered and open terraces. The residence features five bedrooms, each with en-suite bathrooms, and is designed to combine modern comfort with elegant style. The main floor includes an entrance hallway leading to a spacious living area with high ceilings and a fireplace. Adjacent is a dining area, also with a fireplace, and an open-plan, fully fitted kitchen equipped with Blum cabinetry and appliances by Miele and Bora. This level also includes a guest toilet, laundry area, and two guest bedrooms. Direct access from t...