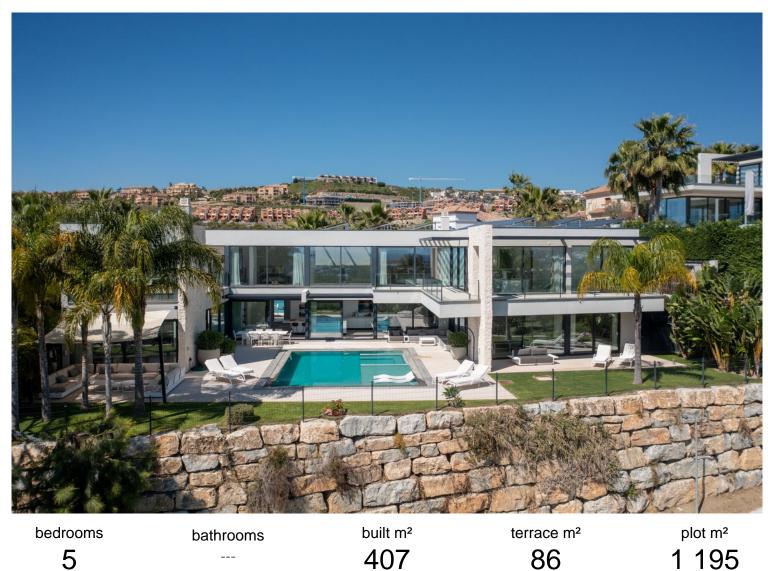

## BENAHAVÍS

3 407 00

## ■■■■ IN BENAHAVÍS

Newly built contemporary villa situated in the prestigious urbanization of La Alquería, Benahavís. Positioned frontline golf and facing east to south, the property offers panoramic views of the Mediterranean Sea, the coastline, and the iconic La Concha mountain. Set on a 1,195 m² plot, the villa has a total built area of 407 m², complemented by approximately 90 m² of both covered and open terraces. The residence features five bedrooms, each with en-suite bathrooms, and is designed to combine modern comfort with elegant style. The main floor includes an entrance hallway leading to a spacious living area with high ceilings and a fireplace. Adjacent is a dining area, also with a fireplace, and an open-plan, fully fitted kitchen equipped with Blum cabinetry and appliances by Miele and Bora. This level also includes a guest toilet, laundry area, and two guest bedrooms. Direct access from t...

community garbage ibi price
--- 5 850 000 €