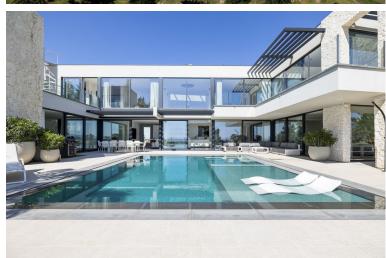

## ■■■■ IN BENAHAVÍS

Newly built contemporary villa situated in the prestigious urbanization of La Alquería, Benahavís. Positioned frontline golf and facing east to south, the property offers panoramic views of the Mediterranean Sea, the coastline, and the iconic La Concha mountain. Set on a 1,195 m² plot, the villa has a total built area of 407 m², complemented by approximately 90 m² of both covered and open terraces. The residence features five bedrooms, each with en-suite bathrooms, and is designed to combine modern comfort with elegant style. The main floor includes an entrance hallway leading to a spacious living area with high ceilings and a fireplace. Adjacent is a dining area, also with a fireplace, and an open-plan, fully fitted kitchen equipped with Blum cabinetry and appliances by Miele and Bora. This level also includes a guest toilet, laundry area, and two guest bedrooms. Direct access from t...