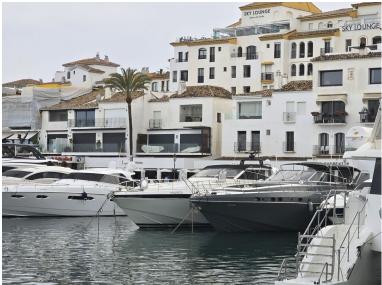

## PUERTO BANÚS

This 26m x 5.8m mooring is situated on the most desirable jetty in the exclusive and highly sought after Puerto Banus Marina Super-chic and well-protected, this marina is probably the best-known in Spain, and, in providing berths of up to 50m, attracts the world's most luxurious yachts. A 380V electricity supply, satellite TV and telephone connections are available. Traditional Andalusian-style buildings line the length and breadth of the marina, along with sea-view residences, dozens of famous designer boutiques, restaurants of all kinds, exclusive bars and trendy nightclubs.