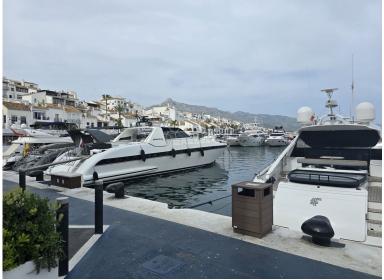

## PUERTO BANÚS

This 26m x 5.8m mooring is situated on the most desirable jetty in the exclusive and highly sought after Puerto Banus Marina Super-chic and well-protected, this marina is probably the best-known in Spain, and, in providing berths of up to 50m, attracts the world's most luxurious yachts. A 380V electricity supply, satellite TV and telephone connections are available. Traditional Andalusian-style buildings line the length and breadth of the marina, along with sea-view residences, dozens of famous designer boutiques, restaurants of all kinds, exclusive bars and trendy nightclubs.