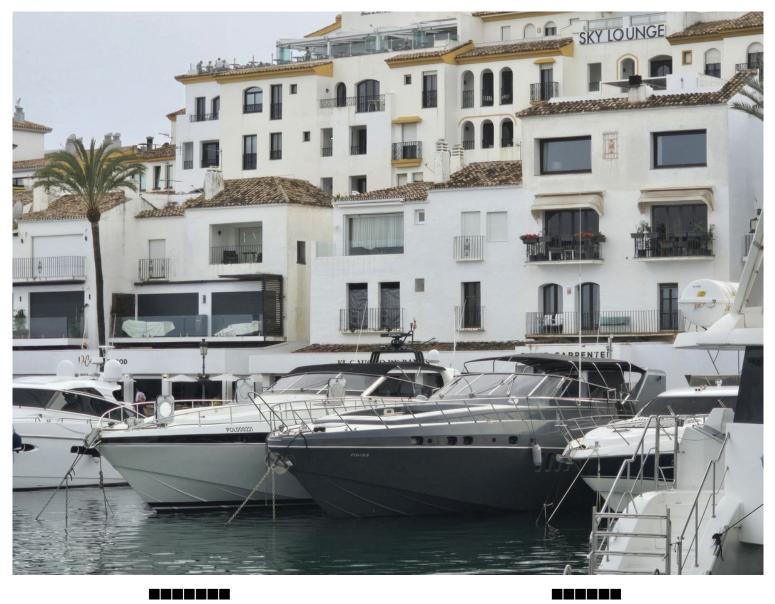

## PUERTO BANÚS

This 26m x 5.8m mooring is situated on the most desirable jetty in the exclusive and highly sought after Puerto Banus Marina Super-chic and well-protected, this marina is probably the best-known in Spain, and, in providing berths of up to 50m, attracts the world's most luxurious yachts. A 380V electricity supply, satellite TV and telephone connections are available. Traditional Andalusian-style buildings line the length and breadth of the marina, along with sea-view residences, dozens of famous designer boutiques, restaurants of all kinds, exclusive bars and trendy nightclubs.