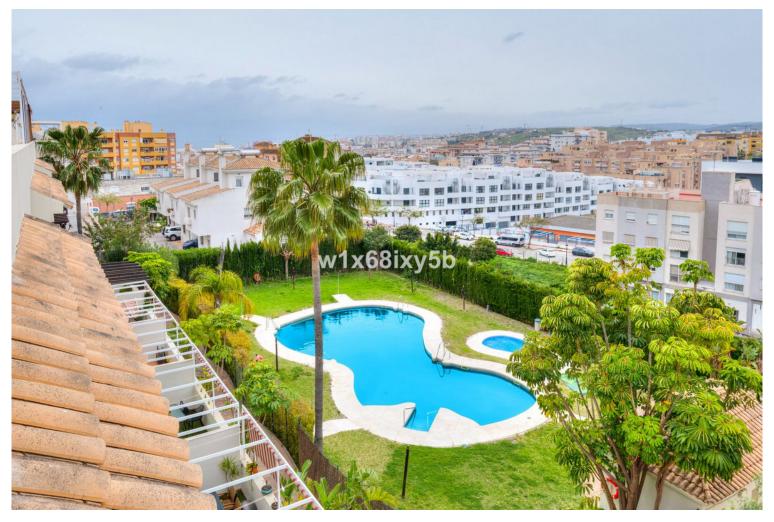

## ■■■■■■■ IN ESTEPONA

Stunning Duplex Penthouse in the Heart of Estepona Discover this exceptional duplex penthouse offering 145 m² across two levels, featuring a spectacular 40 m² terrace with breathtaking panoramic views of the sea, mountains, gardens, and even Gibraltar. Perfectly located between Málaga and Gibraltar airports, this property blends a cosmopolitan lifestyle with the charm of traditional Andalusia. The home boasts a modern and bright design with top-quality finishes, including built-in wardrobes, electric shutters, a private garage and storage room, as well as solar panels, green areas, and a lift. The residence offers a peaceful atmosphere with access to a communal swimming pool—ideal for relaxation and enjoying the Mediterranean lifestyle. The master bedroom includes a spacious walk-in closet, an en-suite bathroom, and direct access to a private 30 m² solarium, where you'll enjoy u...