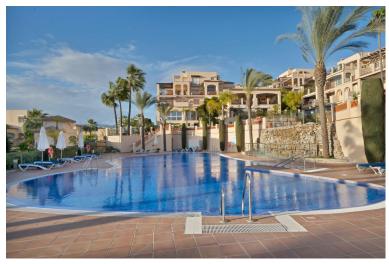

## **BESSELES** IN ATALAYA

Stunning and spacious 2 bed first floor apartment in Marques de Atalaya, with views over the golf course to the south west - the perfect orientation to enjoy the Mediterranean sunshine. The development features a wealth of amenities, including 24 hour security, indoor and outdoor swimming pools, tennis court, gym, sauna and jacuzzi. This immaculate apartment has a total surface area of 159m2, comprising of hallway, kitchen, large living/dining area leading to a lovely terrace, 2 en-suite bathrooms and a guest toilet. There are 2 underground parking spaces and a storage room included in the price. This is an exceptional opportunity to acquire a well-presented and superbly located apartment within this renowned development, close to all the amenities of San Pedro, Benahavis, Estepona and Guadalmina.