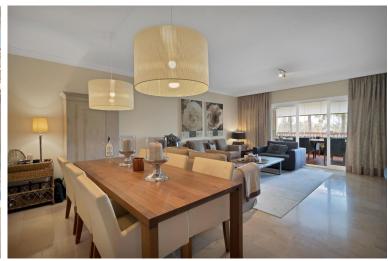

## **BESSELES** IN ATALAYA

Stunning and spacious 2 bed first floor apartment in Marques de Atalaya, with views over the golf course to the south west - the perfect orientation to enjoy the Mediterranean sunshine. The development features a wealth of amenities, including 24 hour security, indoor and outdoor swimming pools, tennis court, gym, sauna and jacuzzi. This immaculate apartment has a total surface area of 159m2, comprising of hallway, kitchen, large living/dining area leading to a lovely terrace, 2 en-suite bathrooms and a guest toilet. There are 2 underground parking spaces and a storage room included in the price. This is an exceptional opportunity to acquire a well-presented and superbly located apartment within this renowned development, close to all the amenities of San Pedro, Benahavis, Estepona and Guadalmina.