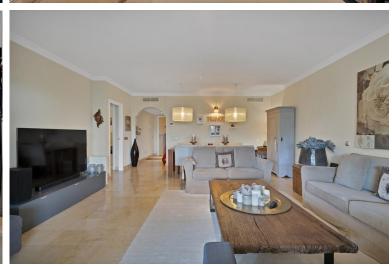

## **BESSELES** IN ATALAYA

Stunning and spacious 2 bed first floor apartment in Marques de Atalaya, with views over the golf course to the south west - the perfect orientation to enjoy the Mediterranean sunshine. The development features a wealth of amenities, including 24 hour security, indoor and outdoor swimming pools, tennis court, gym, sauna and jacuzzi. This immaculate apartment has a total surface area of 159m2, comprising of hallway, kitchen, large living/dining area leading to a lovely terrace, 2 en-suite bathrooms and a guest toilet. There are 2 underground parking spaces and a storage room included in the price. This is an exceptional opportunity to acquire a well-presented and superbly located apartment within this renowned development, close to all the amenities of San Pedro, Benahavis, Estepona and Guadalmina.