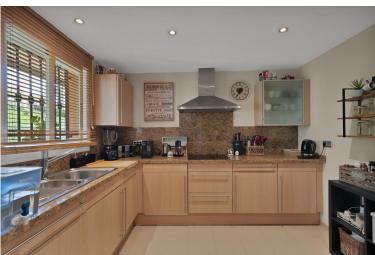

## **BESSELES** IN ATALAYA

Stunning and spacious 2 bed first floor apartment in Marques de Atalaya, with views over the golf course to the south west - the perfect orientation to enjoy the Mediterranean sunshine. The development features a wealth of amenities, including 24 hour security, indoor and outdoor swimming pools, tennis court, gym, sauna and jacuzzi. This immaculate apartment has a total surface area of 159m2, comprising of hallway, kitchen, large living/dining area leading to a lovely terrace, 2 en-suite bathrooms and a guest toilet. There are 2 underground parking spaces and a storage room included in the price. This is an exceptional opportunity to acquire a well-presented and superbly located apartment within this renowned development, close to all the amenities of San Pedro, Benahavis, Estepona and Guadalmina.