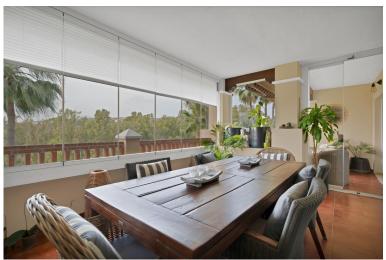

## **BESSELES** IN ATALAYA

Stunning and spacious 2 bed first floor apartment in Marques de Atalaya, with views over the golf course to the south west - the perfect orientation to enjoy the Mediterranean sunshine. The development features a wealth of amenities, including 24 hour security, indoor and outdoor swimming pools, tennis court, gym, sauna and jacuzzi. This immaculate apartment has a total surface area of 159m2, comprising of hallway, kitchen, large living/dining area leading to a lovely terrace, 2 en-suite bathrooms and a guest toilet. There are 2 underground parking spaces and a storage room included in the price. This is an exceptional opportunity to acquire a well-presented and superbly located apartment within this renowned development, close to all the amenities of San Pedro, Benahavis, Estepona and Guadalmina.