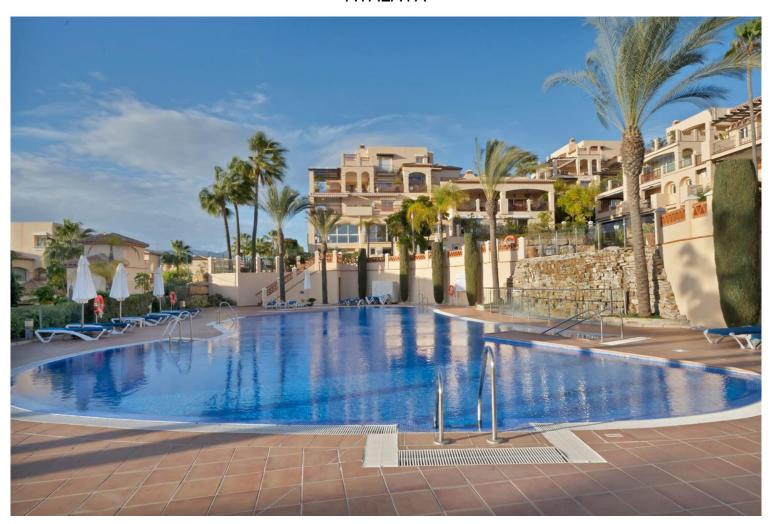

## **BESSELES** IN ATALAYA

Stunning and spacious 2 bed first floor apartment in Marques de Atalaya, with views over the golf course to the south west - the perfect orientation to enjoy the Mediterranean sunshine. The development features a wealth of amenities, including 24 hour security, indoor and outdoor swimming pools, tennis court, gym, sauna and jacuzzi. This immaculate apartment has a total surface area of 159m2, comprising of hallway, kitchen, large living/dining area leading to a lovely terrace, 2 en-suite bathrooms and a guest toilet. There are 2 underground parking spaces and a storage room included in the price. This is an exceptional opportunity to acquire a well-presented and superbly located apartment within this renowned development, close to all the amenities of San Pedro, Benahavis, Estepona and Guadalmina.