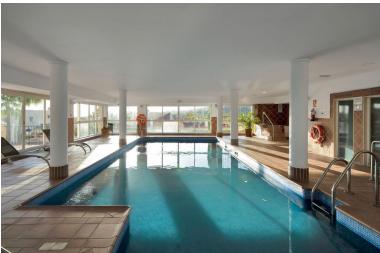

## **BESSELES** IN ATALAYA

Stunning and spacious 2 bed first floor apartment in Marques de Atalaya, with views over the golf course to the south west - the perfect orientation to enjoy the Mediterranean sunshine. The development features a wealth of amenities, including 24 hour security, indoor and outdoor swimming pools, tennis court, gym, sauna and jacuzzi. This immaculate apartment has a total surface area of 159m2, comprising of hallway, kitchen, large living/dining area leading to a lovely terrace, 2 en-suite bathrooms and a guest toilet. There are 2 underground parking spaces and a storage room included in the price. This is an exceptional opportunity to acquire a well-presented and superbly located apartment within this renowned development, close to all the amenities of San Pedro, Benahavis, Estepona and Guadalmina.