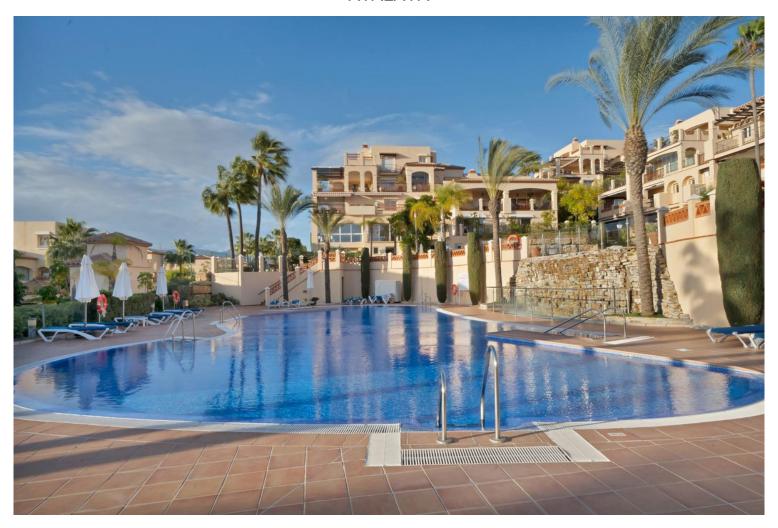

## **BESSELES** IN ATALAYA

Stunning and spacious 2 bed first floor apartment in Marques de Atalaya, with views over the golf course to the south west - the perfect orientation to enjoy the Mediterranean sunshine. The development features a wealth of amenities, including 24 hour security, indoor and outdoor swimming pools, tennis court, gym, sauna and jacuzzi. This immaculate apartment has a total surface area of 159m2, comprising of hallway, kitchen, large living/dining area leading to a lovely terrace, 2 en-suite bathrooms and a guest toilet. There are 2 underground parking spaces and a storage room included in the price. This is an exceptional opportunity to acquire a well-presented and superbly located apartment within this renowned development, close to all the amenities of San Pedro, Benahavis, Estepona and Guadalmina.