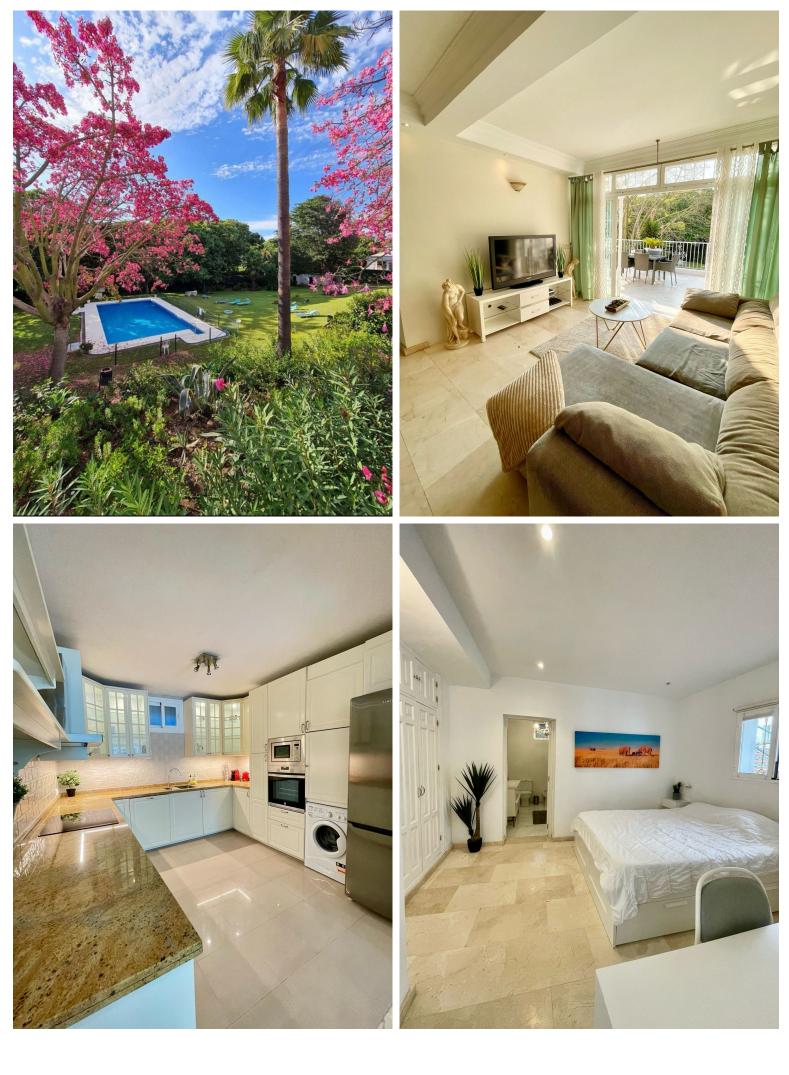

## IN NUEVA ANDALUCÍA

Nueva Andalucia, Marbella. Prime location near to the Casino and within walking distance to the famous Puerto Banus with its vast array of restaurants, designer shops and sandy beaches. Surrounded by many top golf courses in Nueva Andalucia and just a short drive to Marbella centre. This spacious and bright two bedroom and two bathroom first floor apartment is set within a quiet urbanisation with a large terrace overlooking the well established communal gardens and swimming pool area. Large living and dining area with newly reformed open plan kitchen. Fabulous investment opportunity.