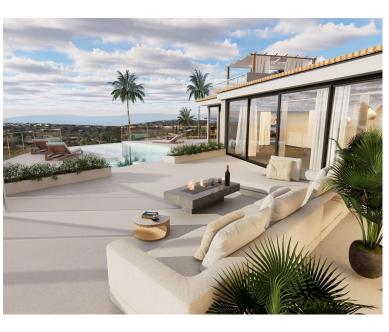

## ■■■■■ IN ELVIRIA

New Villa Under Construction in Elviria with Breathtaking Panoramic Sea Views – Ready Q4 2025 Set in the peaceful hills of Elviria, this beautifully designed 5-bedroom, 4-bathroom villa offers incredible views of the sea and La Concha mountain. Facing southwest, it's perfectly positioned to enjoy sunsets and natural light all day long. Blending modern Scandinavian style with the calm simplicity of Japanese design, the home feels both elegant and effortless. Large windows and open spaces bring the outside in, while the outdoor area is made for enjoying life, think an infinity pool, jacuzzi, and space to relax or entertain. It's just a short drive to some of Marbella's best beaches, and only 30 minutes to the airport, making it an ideal spot for a full-time home or a holiday escape. Completion is set for the end of 2025 — the perfect time to start your new chapter in th...