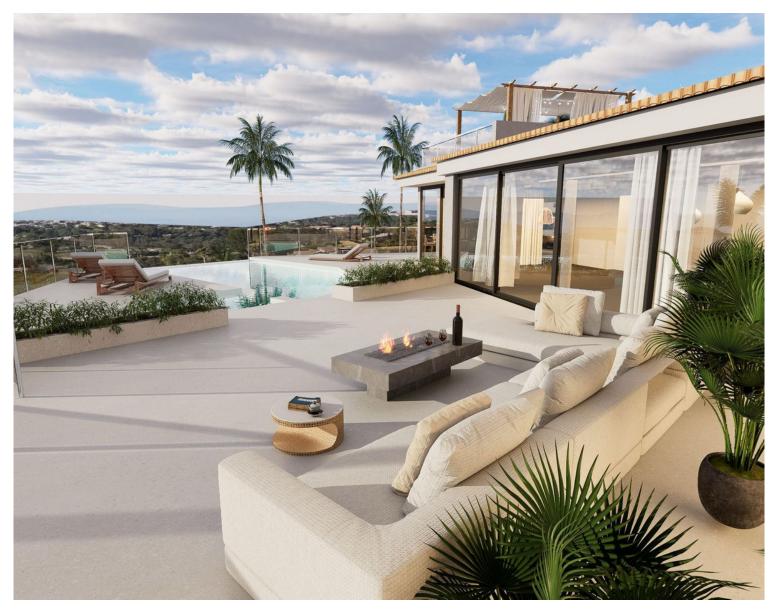

## ■■■■■ IN ELVIRIA

New Villa Under Construction in Elviria with Breathtaking Panoramic Sea Views – Ready Q4 2025 Set in the peaceful hills of Elviria, this beautifully designed 5-bedroom, 4-bathroom villa offers incredible views of the sea and La Concha mountain. Facing southwest, it's perfectly positioned to enjoy sunsets and natural light all day long. Blending modern Scandinavian style with the calm simplicity of Japanese design, the home feels both elegant and effortless. Large windows and open spaces bring the outside in, while the outdoor area is made for enjoying life, think an infinity pool, jacuzzi, and space to relax or entertain. It's just a short drive to some of Marbella's best beaches, and only 30 minutes to the airport, making it an ideal spot for a full-time home or a holiday escape. Completion is set for the end of 2025 — the perfect time to start your new chapter in th...