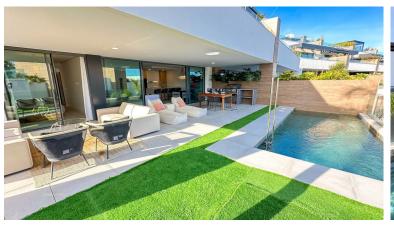

## **EXECUTE** IN CABOPINO

Stunning South-Facing Corner Duplex in Artola Alta – Luxury, Nature & Sea Views Located in a prestigious gated community in Artola Alta, this elegant south-facing corner duplex combines high-end design with cutting-edge features, offering a refined lifestyle surrounded by nature and panoramic sea views from the community areas. This exclusive complex provides a true resort-style experience with two outdoor pools, a heated indoor pool, sauna, gym, and full-time concierge service. The main level features a bright, open-plan living space designed for seamless indoor-outdoor living. Floor-to-ceiling windows lead out to a generous private terrace complete with a private plunge pool and gas BBQ, perfect for entertaining or relaxing. The property is fitted with underfloor heating throughout, two underground parking spaces, and a 35 m² private garden, adding both comfort and charm. Smar...