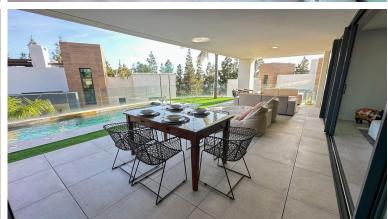

## **EXECUTE** IN CABOPINO

Stunning South-Facing Corner Duplex in Artola Alta – Luxury, Nature & Sea Views Located in a prestigious gated community in Artola Alta, this elegant south-facing corner duplex combines high-end design with cutting-edge features, offering a refined lifestyle surrounded by nature and panoramic sea views from the community areas. This exclusive complex provides a true resort-style experience with two outdoor pools, a heated indoor pool, sauna, gym, and full-time concierge service. The main level features a bright, open-plan living space designed for seamless indoor-outdoor living. Floor-to-ceiling windows lead out to a generous private terrace complete with a private plunge pool and gas BBQ, perfect for entertaining or relaxing. The property is fitted with underfloor heating throughout, two underground parking spaces, and a 35 m² private garden, adding both comfort and charm. Smar...