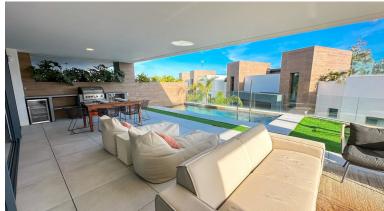

## **EXECUTE** IN CABOPINO

Stunning South-Facing Corner Duplex in Artola Alta – Luxury, Nature & Sea Views Located in a prestigious gated community in Artola Alta, this elegant south-facing corner duplex combines high-end design with cutting-edge features, offering a refined lifestyle surrounded by nature and panoramic sea views from the community areas. This exclusive complex provides a true resort-style experience with two outdoor pools, a heated indoor pool, sauna, gym, and full-time concierge service. The main level features a bright, open-plan living space designed for seamless indoor-outdoor living. Floor-to-ceiling windows lead out to a generous private terrace complete with a private plunge pool and gas BBQ, perfect for entertaining or relaxing. The property is fitted with underfloor heating throughout, two underground parking spaces, and a 35 m² private garden, adding both comfort and charm. Smar...