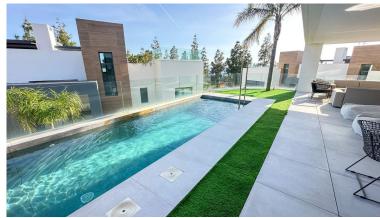

## **EXECUTE** IN CABOPINO

Stunning South-Facing Corner Duplex in Artola Alta – Luxury, Nature & Sea Views Located in a prestigious gated community in Artola Alta, this elegant south-facing corner duplex combines high-end design with cutting-edge features, offering a refined lifestyle surrounded by nature and panoramic sea views from the community areas. This exclusive complex provides a true resort-style experience with two outdoor pools, a heated indoor pool, sauna, gym, and full-time concierge service. The main level features a bright, open-plan living space designed for seamless indoor-outdoor living. Floor-to-ceiling windows lead out to a generous private terrace complete with a private plunge pool and gas BBQ, perfect for entertaining or relaxing. The property is fitted with underfloor heating throughout, two underground parking spaces, and a 35 m² private garden, adding both comfort and charm. Smar...