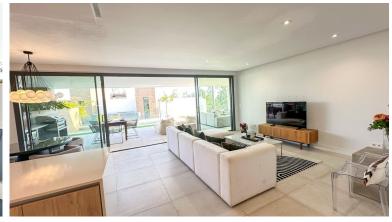

## **EXECUTE** IN CABOPINO

Stunning South-Facing Corner Duplex in Artola Alta – Luxury, Nature & Sea Views Located in a prestigious gated community in Artola Alta, this elegant south-facing corner duplex combines high-end design with cutting-edge features, offering a refined lifestyle surrounded by nature and panoramic sea views from the community areas. This exclusive complex provides a true resort-style experience with two outdoor pools, a heated indoor pool, sauna, gym, and full-time concierge service. The main level features a bright, open-plan living space designed for seamless indoor-outdoor living. Floor-to-ceiling windows lead out to a generous private terrace complete with a private plunge pool and gas BBQ, perfect for entertaining or relaxing. The property is fitted with underfloor heating throughout, two underground parking spaces, and a 35 m² private garden, adding both comfort and charm. Smar...