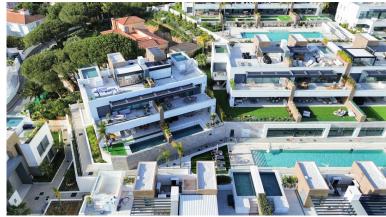

## **EXECUTE** IN CABOPINO

Stunning South-Facing Corner Duplex in Artola Alta – Luxury, Nature & Sea Views Located in a prestigious gated community in Artola Alta, this elegant south-facing corner duplex combines high-end design with cutting-edge features, offering a refined lifestyle surrounded by nature and panoramic sea views from the community areas. This exclusive complex provides a true resort-style experience with two outdoor pools, a heated indoor pool, sauna, gym, and full-time concierge service. The main level features a bright, open-plan living space designed for seamless indoor-outdoor living. Floor-to-ceiling windows lead out to a generous private terrace complete with a private plunge pool and gas BBQ, perfect for entertaining or relaxing. The property is fitted with underfloor heating throughout, two underground parking spaces, and a 35 m² private garden, adding both comfort and charm. Smar...