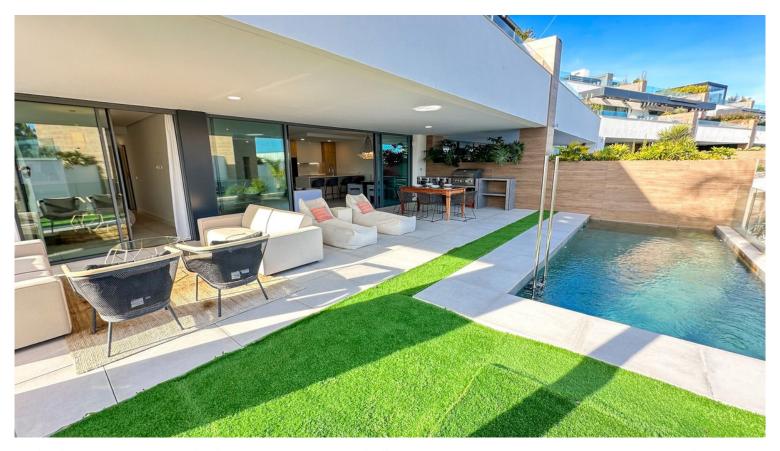

## **EXECUTE** IN CABOPINO

Stunning South-Facing Corner Duplex in Artola Alta – Luxury, Nature & Sea Views Located in a prestigious gated community in Artola Alta, this elegant south-facing corner duplex combines high-end design with cutting-edge features, offering a refined lifestyle surrounded by nature and panoramic sea views from the community areas. This exclusive complex provides a true resort-style experience with two outdoor pools, a heated indoor pool, sauna, gym, and full-time concierge service. The main level features a bright, open-plan living space designed for seamless indoor-outdoor living. Floor-to-ceiling windows lead out to a generous private terrace complete with a private plunge pool and gas BBQ, perfect for entertaining or relaxing. The property is fitted with underfloor heating throughout, two underground parking spaces, and a 35 m² private garden, adding both comfort and charm. Smar...