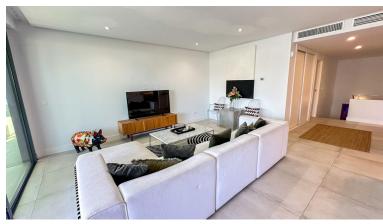

## **EXECUTE** IN CABOPINO

Stunning South-Facing Corner Duplex in Artola Alta – Luxury, Nature & Sea Views Located in a prestigious gated community in Artola Alta, this elegant south-facing corner duplex combines high-end design with cutting-edge features, offering a refined lifestyle surrounded by nature and panoramic sea views from the community areas. This exclusive complex provides a true resort-style experience with two outdoor pools, a heated indoor pool, sauna, gym, and full-time concierge service. The main level features a bright, open-plan living space designed for seamless indoor-outdoor living. Floor-to-ceiling windows lead out to a generous private terrace complete with a private plunge pool and gas BBQ, perfect for entertaining or relaxing. The property is fitted with underfloor heating throughout, two underground parking spaces, and a 35 m² private garden, adding both comfort and charm. Smar...