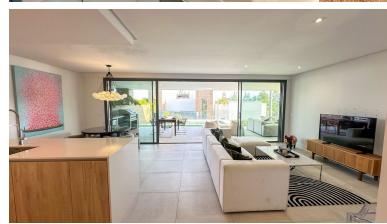

## **EXECUTE** IN CABOPINO

Stunning South-Facing Corner Duplex in Artola Alta – Luxury, Nature & Sea Views Located in a prestigious gated community in Artola Alta, this elegant south-facing corner duplex combines high-end design with cutting-edge features, offering a refined lifestyle surrounded by nature and panoramic sea views from the community areas. This exclusive complex provides a true resort-style experience with two outdoor pools, a heated indoor pool, sauna, gym, and full-time concierge service. The main level features a bright, open-plan living space designed for seamless indoor-outdoor living. Floor-to-ceiling windows lead out to a generous private terrace complete with a private plunge pool and gas BBQ, perfect for entertaining or relaxing. The property is fitted with underfloor heating throughout, two underground parking spaces, and a 35 m² private garden, adding both comfort and charm. Smar...