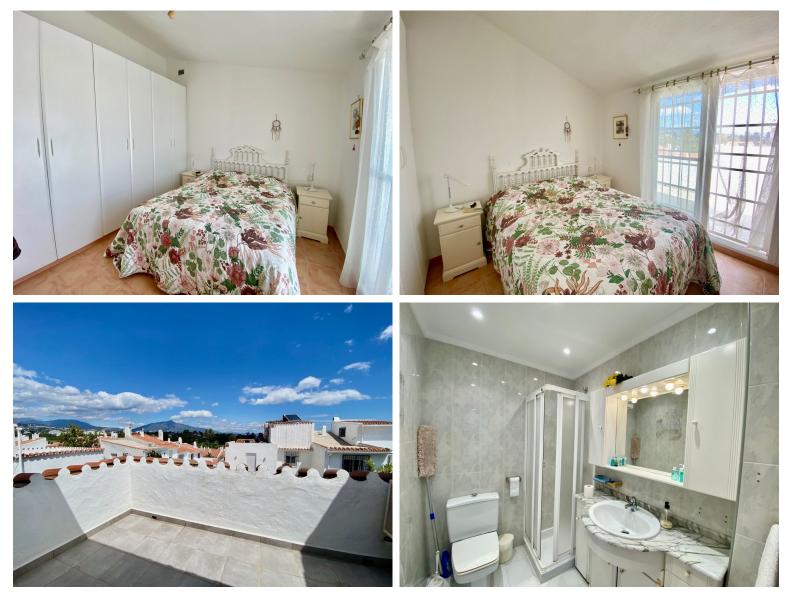

## IN ATALAYA

80

Townhouse, Atalaya, Costa del Sol. 2 Bedrooms, 2 Bathrooms, Built 0 m<sup>2</sup>, Terrace 30 m<sup>2</sup>. Setting : Close To Golf, Close To Port, Close To Shops, Close To Town, Close To Schools, Close To Marina, Urbanisation. Orientation : East. Condition : Excellent. Pool : Communal. Climate Control : Air Conditioning, Hot A/C, Cold A/C. Views : Mountain. Features : Fitted Wardrobes, Near Transport, Private Terrace, Double Glazing. Kitchen : Fully Fitted. Security : Gated Complex, Entry Phone. Parking : Street. Utilities : Electricity, Drinkable Water. Category : Golf, Investment, Resale, Contemporary.