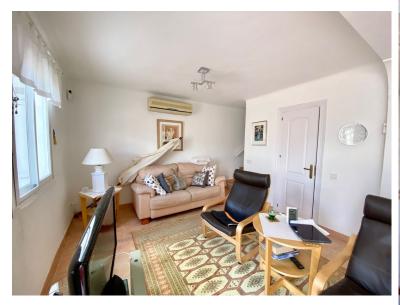

## IN ATALAYA

80

Townhouse, Atalaya, Costa del Sol. 2 Bedrooms, 2 Bathrooms, Built 0 m<sup>2</sup>, Terrace 30 m<sup>2</sup>. Setting : Close To Golf, Close To Port, Close To Shops, Close To Town, Close To Schools, Close To Marina, Urbanisation. Orientation : East. Condition : Excellent. Pool : Communal. Climate Control : Air Conditioning, Hot A/C, Cold A/C. Views : Mountain. Features : Fitted Wardrobes, Near Transport, Private Terrace, Double Glazing. Kitchen : Fully Fitted. Security : Gated Complex, Entry Phone. Parking : Street. Utilities : Electricity, Drinkable Water. Category : Golf, Investment, Resale, Contemporary.