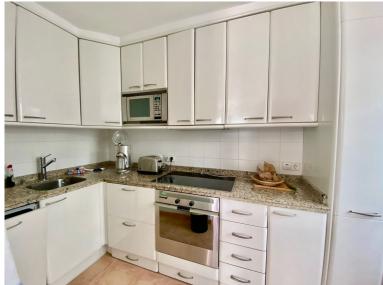

## IN ATALAYA

80

Townhouse, Atalaya, Costa del Sol. 2 Bedrooms, 2 Bathrooms, Built 0 m<sup>2</sup>, Terrace 30 m<sup>2</sup>. Setting : Close To Golf, Close To Port, Close To Shops, Close To Town, Close To Schools, Close To Marina, Urbanisation. Orientation : East. Condition : Excellent. Pool : Communal. Climate Control : Air Conditioning, Hot A/C, Cold A/C. Views : Mountain. Features : Fitted Wardrobes, Near Transport, Private Terrace, Double Glazing. Kitchen : Fully Fitted. Security : Gated Complex, Entry Phone. Parking : Street. Utilities : Electricity, Drinkable Water. Category : Golf, Investment, Resale, Contemporary.