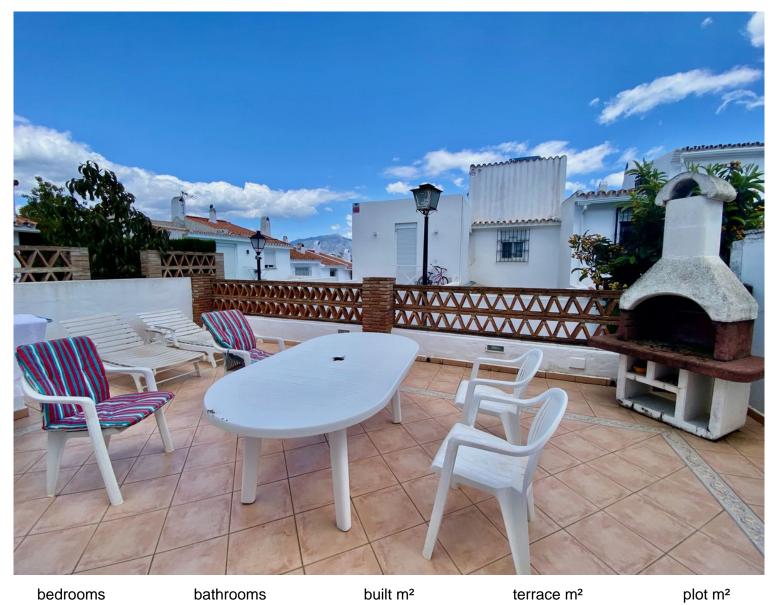

## IN ATALAYA

80

Townhouse, Atalaya, Costa del Sol. 2 Bedrooms, 2 Bathrooms, Built 0 m<sup>2</sup>, Terrace 30 m<sup>2</sup>. Setting : Close To Golf, Close To Port, Close To Shops, Close To Town, Close To Schools, Close To Marina, Urbanisation. Orientation : East. Condition : Excellent. Pool : Communal. Climate Control : Air Conditioning, Hot A/C, Cold A/C. Views : Mountain. Features : Fitted Wardrobes, Near Transport, Private Terrace, Double Glazing. Kitchen : Fully Fitted. Security : Gated Complex, Entry Phone. Parking : Street. Utilities : Electricity, Drinkable Water. Category : Golf, Investment, Resale, Contemporary.