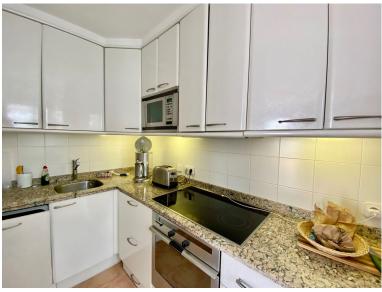

## IN ATALAYA

80

Townhouse, Atalaya, Costa del Sol. 2 Bedrooms, 2 Bathrooms, Built 0 m<sup>2</sup>, Terrace 30 m<sup>2</sup>. Setting : Close To Golf, Close To Port, Close To Shops, Close To Town, Close To Schools, Close To Marina, Urbanisation. Orientation : East. Condition : Excellent. Pool : Communal. Climate Control : Air Conditioning, Hot A/C, Cold A/C. Views : Mountain. Features : Fitted Wardrobes, Near Transport, Private Terrace, Double Glazing. Kitchen : Fully Fitted. Security : Gated Complex, Entry Phone. Parking : Street. Utilities : Electricity, Drinkable Water. Category : Golf, Investment, Resale, Contemporary.