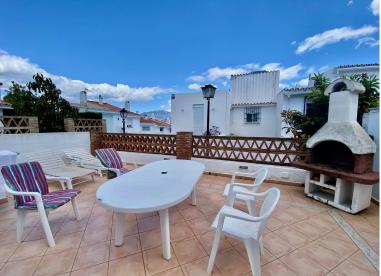

## IN ATALAYA

80

Townhouse, Atalaya, Costa del Sol. 2 Bedrooms, 2 Bathrooms, Built 0 m<sup>2</sup>, Terrace 30 m<sup>2</sup>. Setting : Close To Golf, Close To Port, Close To Shops, Close To Town, Close To Schools, Close To Marina, Urbanisation. Orientation : East. Condition : Excellent. Pool : Communal. Climate Control : Air Conditioning, Hot A/C, Cold A/C. Views : Mountain. Features : Fitted Wardrobes, Near Transport, Private Terrace, Double Glazing. Kitchen : Fully Fitted. Security : Gated Complex, Entry Phone. Parking : Street. Utilities : Electricity, Drinkable Water. Category : Golf, Investment, Resale, Contemporary.