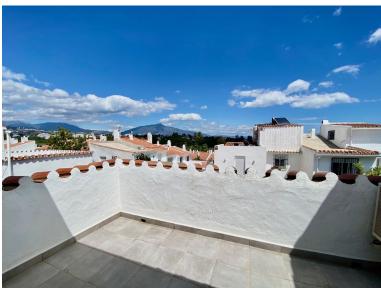

## **■■■** IN ATALAYA

Townhouse, Atalaya, Costa del Sol. 2 Bedrooms, 2 Bathrooms, Built 0 m², Terrace 30 m². Setting: Close To Golf, Close To Port, Close To Shops, Close To Town, Close To Schools, Close To Marina, Urbanisation. Orientation: East. Condition: Excellent. Pool: Communal. Climate Control: Air Conditioning, Hot A/C, Cold A/C. Views: Mountain. Features: Fitted Wardrobes, Near Transport, Private Terrace, Double Glazing. Kitchen: Fully Fitted. Security: Gated Complex, Entry Phone. Parking: Street. Utilities: Electricity, Drinkable Water. Category: Golf, Investment, Resale, Contemporary.