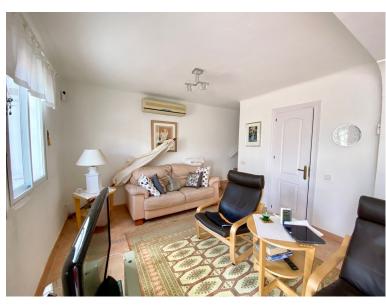

## **■■■** IN ATALAYA

Townhouse, Atalaya, Costa del Sol. 2 Bedrooms, 2 Bathrooms, Built 0 m², Terrace 30 m². Setting: Close To Golf, Close To Port, Close To Shops, Close To Town, Close To Schools, Close To Marina, Urbanisation. Orientation: East. Condition: Excellent. Pool: Communal. Climate Control: Air Conditioning, Hot A/C, Cold A/C. Views: Mountain. Features: Fitted Wardrobes, Near Transport, Private Terrace, Double Glazing. Kitchen: Fully Fitted. Security: Gated Complex, Entry Phone. Parking: Street. Utilities: Electricity, Drinkable Water. Category: Golf, Investment, Resale, Contemporary.