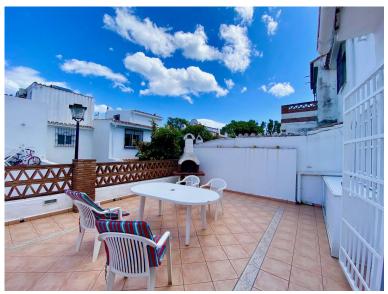

## **■■■** IN ATALAYA

Townhouse, Atalaya, Costa del Sol. 2 Bedrooms, 2 Bathrooms, Built 0 m², Terrace 30 m². Setting: Close To Golf, Close To Port, Close To Shops, Close To Town, Close To Schools, Close To Marina, Urbanisation. Orientation: East. Condition: Excellent. Pool: Communal. Climate Control: Air Conditioning, Hot A/C, Cold A/C. Views: Mountain. Features: Fitted Wardrobes, Near Transport, Private Terrace, Double Glazing. Kitchen: Fully Fitted. Security: Gated Complex, Entry Phone. Parking: Street. Utilities: Electricity, Drinkable Water. Category: Golf, Investment, Resale, Contemporary.