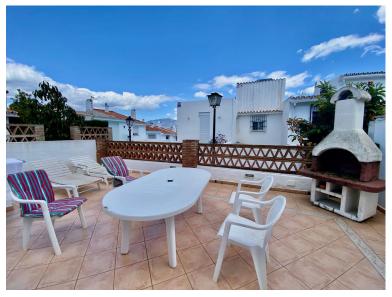

## **■■■** IN ATALAYA

Townhouse, Atalaya, Costa del Sol. 2 Bedrooms, 2 Bathrooms, Built 0 m², Terrace 30 m². Setting: Close To Golf, Close To Port, Close To Shops, Close To Town, Close To Schools, Close To Marina, Urbanisation. Orientation: East. Condition: Excellent. Pool: Communal. Climate Control: Air Conditioning, Hot A/C, Cold A/C. Views: Mountain. Features: Fitted Wardrobes, Near Transport, Private Terrace, Double Glazing. Kitchen: Fully Fitted. Security: Gated Complex, Entry Phone. Parking: Street. Utilities: Electricity, Drinkable Water. Category: Golf, Investment, Resale, Contemporary.