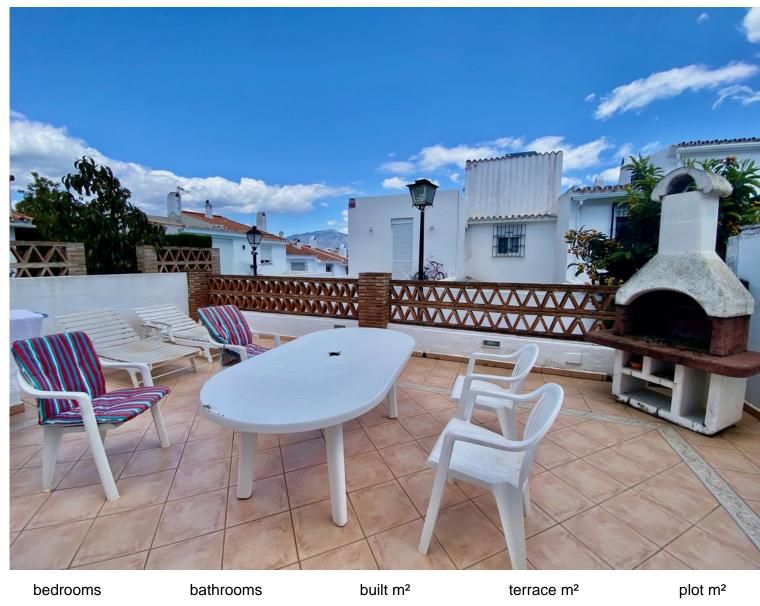

## **ATALAYA**

80 40 90 2 2

## **■■■** IN ATALAYA

Townhouse, Atalaya, Costa del Sol. 2 Bedrooms, 2 Bathrooms, Built 0 m², Terrace 30 m². Setting: Close To Golf, Close To Port, Close To Shops, Close To Town, Close To Schools, Close To Marina, Urbanisation. Orientation: East. Condition: Excellent. Pool: Communal. Climate Control: Air Conditioning, Hot A/C, Cold A/C. Views: Mountain. Features: Fitted Wardrobes, Near Transport, Private Terrace, Double Glazing. Kitchen: Fully Fitted. Security: Gated Complex, Entry Phone. Parking: Street. Utilities: Electricity, Drinkable Water. Category: Golf, Investment, Resale, Contemporary.