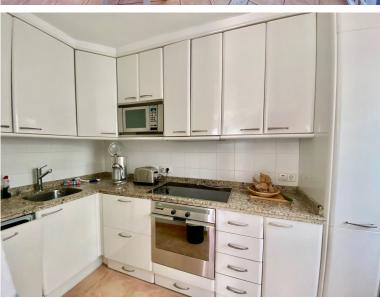

## **■■■** IN ATALAYA

Townhouse, Atalaya, Costa del Sol. 2 Bedrooms, 2 Bathrooms, Built 0 m², Terrace 30 m². Setting: Close To Golf, Close To Port, Close To Shops, Close To Town, Close To Schools, Close To Marina, Urbanisation. Orientation: East. Condition: Excellent. Pool: Communal. Climate Control: Air Conditioning, Hot A/C, Cold A/C. Views: Mountain. Features: Fitted Wardrobes, Near Transport, Private Terrace, Double Glazing. Kitchen: Fully Fitted. Security: Gated Complex, Entry Phone. Parking: Street. Utilities: Electricity, Drinkable Water. Category: Golf, Investment, Resale, Contemporary.