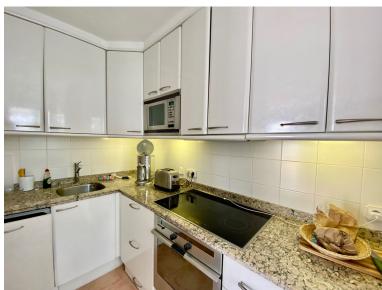

## **■■■** IN ATALAYA

Townhouse, Atalaya, Costa del Sol. 2 Bedrooms, 2 Bathrooms, Built 0 m², Terrace 30 m². Setting: Close To Golf, Close To Port, Close To Shops, Close To Town, Close To Schools, Close To Marina, Urbanisation. Orientation: East. Condition: Excellent. Pool: Communal. Climate Control: Air Conditioning, Hot A/C, Cold A/C. Views: Mountain. Features: Fitted Wardrobes, Near Transport, Private Terrace, Double Glazing. Kitchen: Fully Fitted. Security: Gated Complex, Entry Phone. Parking: Street. Utilities: Electricity, Drinkable Water. Category: Golf, Investment, Resale, Contemporary.