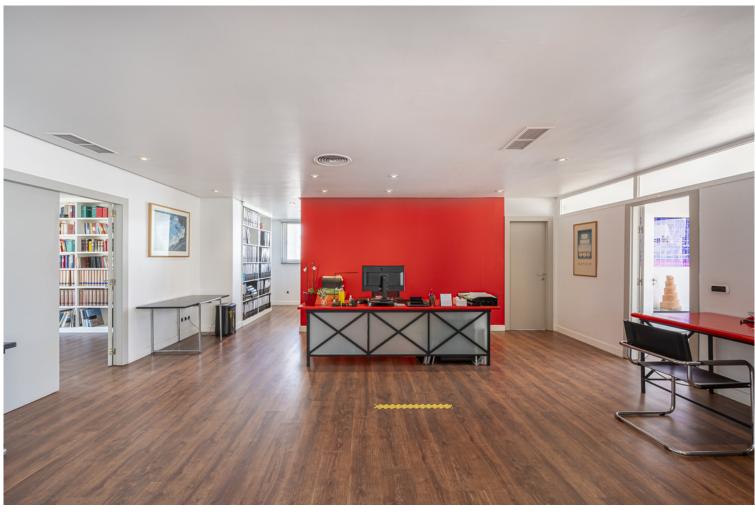

## IN GUADALMINA ALTA

This commercial property is located in the highly sought-after area of Centro Comercial Guadalmina , San Pedro de Alcántara, offering excellent access to the A-7 coast road and AP-7 motorway. It's just minutes from Marbella, Puerto Banús, and Estepona, making it an ideal location for any business. The property is next to a bank, with a private entrance and a staircase leading up to a reception area. The reception area includes a sitting space for clients and leads into a large room currently set up with two workstations. From here, three separate offices, two bathrooms, a fully equipped kitchen, and a huge roof terrace can be accessed. The layout is flexible, perfect for businesses such as private clinics or offices, and parking is readily available. Air conditioning with both hot and cold settings ensures a comfortable environment year-round. Spanning a generous built area of 414...