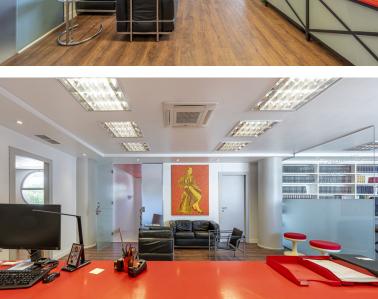

## IN GUADALMINA ALTA

This commercial property is located in the highly sought-after area of Centro Comercial Guadalmina , San Pedro de Alcántara, offering excellent access to the A-7 coast road and AP-7 motorway. It's just minutes from Marbella, Puerto Banús, and Estepona, making it an ideal location for any business. The property is next to a bank, with a private entrance and a staircase leading up to a reception area. The reception area includes a sitting space for clients and leads into a large room currently set up with two workstations. From here, three separate offices, two bathrooms, a fully equipped kitchen, and a huge roof terrace can be accessed. The layout is flexible, perfect for businesses such as private clinics or offices, and parking is readily available. Air conditioning with both hot and cold settings ensures a comfortable environment year-round. Spanning a generous built area of 414...