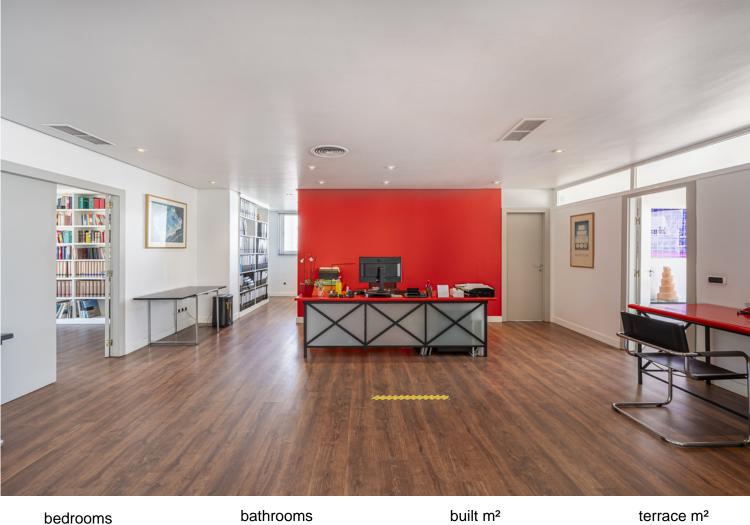

## IN GUADALMINA ALTA

This commercial property is located in the highly sought-after area of Centro Comercial Guadalmina , San Pedro de Alcántara, offering excellent access to the A-7 coast road and AP-7 motorway. It's just minutes from Marbella, Puerto Banús, and Estepona, making it an ideal location for any business. The property is next to a bank, with a private entrance and a staircase leading up to a reception area. The reception area includes a sitting space for clients and leads into a large room currently set up with two workstations. From here, three separate offices, two bathrooms, a fully equipped kitchen, and a huge roof terrace can be accessed. The layout is flexible, perfect for businesses such as private clinics or offices, and parking is readily available. Air conditioning with both hot and cold settings ensures a comfortable environment year-round. Spanning a generous built area of 414...