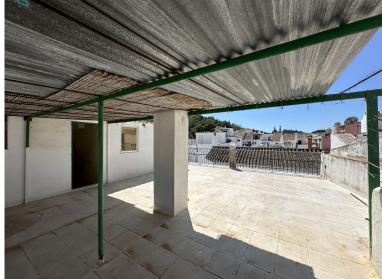

## ■■■ IN BENAHAVÍS

Traditional Village House to Fully Renovate, located on one of the main streets of Benahavís, with views of the village and the mountains from the rooftop. This beautiful townhouse retains original features typical of homes in the area. The layout is as follows: entrance, living-dining room, kitchen, and patio. On the first floor, there are the bedrooms and a bathroom. Going up the stairs, you'll find a lovely terrace with stunning views and two additional rooms. With a good renovation, this property can be transformed into a fantastic home with lots of potential. It was lived in until recently, so the structure is still in very good condition. There is nearby parking and it is just a short walk from the main shops, with a great selection of bars, restaurants, and all amenities close at hand. Benahavís is near the Sierra de las Nieves Natural Park—ideal for hikers and nature lov...