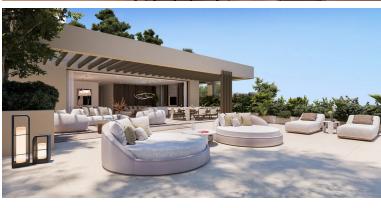

## ■■■■■■■■■■■ IN BENAHAVÍS

New Development: Prices from 2,400,000 € to 2,900,000 €. [Beds: 3 - 4] [Baths: 3 - 4] [Built size: 331.00 m2 - 337.00 m2] Positioned in an idyllic setting near Marbella, these sky villas represent the newest chapter. This innovative development merges the spaciousness of a traditional villa with the convenience and security often found in high-end apartment residences. Each property has been carefully crafted to maximise privacy, providing sweeping sea views from expansive terraces and light-filled interiors. Whether you desire a serene sanctuary or a stylish venue for entertaining, the sky villas promise modern luxury in a truly privileged setting. EXCLUSIVE DESIGN AND LAYOUTS The sky villas at this project form part of six boutique buildings, each strategically oriented to capture the region's stunning vistas. Buildings 01 to 05 (Type 01) offer three individual sky villas apie...