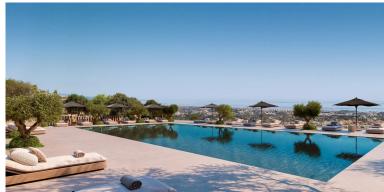

## ■■■■■■■■■■■ IN BENAHAVÍS

New Development: Prices from 2,400,000 € to 2,900,000 €. [Beds: 3 - 4] [Baths: 3 - 4] [Built size: 331.00 m2 - 337.00 m2] Positioned in an idyllic setting near Marbella, these sky villas represent the newest chapter. This innovative development merges the spaciousness of a traditional villa with the convenience and security often found in high-end apartment residences. Each property has been carefully crafted to maximise privacy, providing sweeping sea views from expansive terraces and light-filled interiors. Whether you desire a serene sanctuary or a stylish venue for entertaining, the sky villas promise modern luxury in a truly privileged setting. EXCLUSIVE DESIGN AND LAYOUTS The sky villas at this project form part of six boutique buildings, each strategically oriented to capture the region's stunning vistas. Buildings 01 to 05 (Type 01) offer three individual sky villas apie...