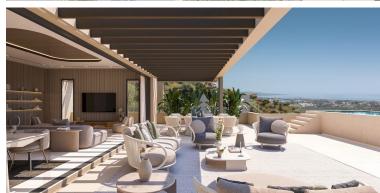

## ■■■■■■■■■■■ IN BENAHAVÍS

New Development: Prices from 2,400,000 € to 2,900,000 €. [Beds: 3 - 4] [Baths: 3 - 4] [Built size: 331.00 m2 - 337.00 m2] Positioned in an idyllic setting near Marbella, these sky villas represent the newest chapter. This innovative development merges the spaciousness of a traditional villa with the convenience and security often found in high-end apartment residences. Each property has been carefully crafted to maximise privacy, providing sweeping sea views from expansive terraces and light-filled interiors. Whether you desire a serene sanctuary or a stylish venue for entertaining, the sky villas promise modern luxury in a truly privileged setting. EXCLUSIVE DESIGN AND LAYOUTS The sky villas at this project form part of six boutique buildings, each strategically oriented to capture the region's stunning vistas. Buildings 01 to 05 (Type 01) offer three individual sky villas apie...