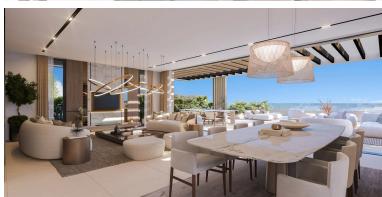

## ■■■■■■■■■■■ IN BENAHAVÍS

New Development: Prices from 2,400,000 € to 2,900,000 €. [Beds: 3 - 4] [Baths: 3 - 4] [Built size: 331.00 m2 - 337.00 m2] Positioned in an idyllic setting near Marbella, these sky villas represent the newest chapter. This innovative development merges the spaciousness of a traditional villa with the convenience and security often found in high-end apartment residences. Each property has been carefully crafted to maximise privacy, providing sweeping sea views from expansive terraces and light-filled interiors. Whether you desire a serene sanctuary or a stylish venue for entertaining, the sky villas promise modern luxury in a truly privileged setting. EXCLUSIVE DESIGN AND LAYOUTS The sky villas at this project form part of six boutique buildings, each strategically oriented to capture the region's stunning vistas. Buildings 01 to 05 (Type 01) offer three individual sky villas apie...