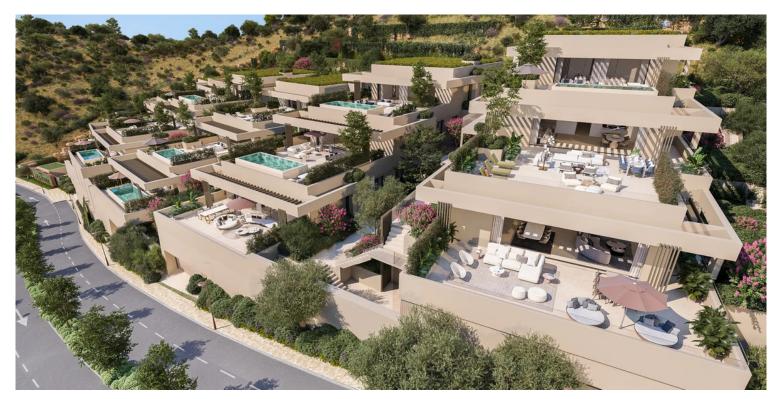

## ■■■■■■■■■■■ IN BENAHAVÍS

New Development: Prices from 2,400,000 € to 2,900,000 €. [Beds: 3 - 4] [Baths: 3 - 4] [Built size: 331.00 m2 - 337.00 m2] Positioned in an idyllic setting near Marbella, these sky villas represent the newest chapter. This innovative development merges the spaciousness of a traditional villa with the convenience and security often found in high-end apartment residences. Each property has been carefully crafted to maximise privacy, providing sweeping sea views from expansive terraces and light-filled interiors. Whether you desire a serene sanctuary or a stylish venue for entertaining, the sky villas promise modern luxury in a truly privileged setting. EXCLUSIVE DESIGN AND LAYOUTS The sky villas at this project form part of six boutique buildings, each strategically oriented to capture the region's stunning vistas. Buildings 01 to 05 (Type 01) offer three individual sky villas apie...