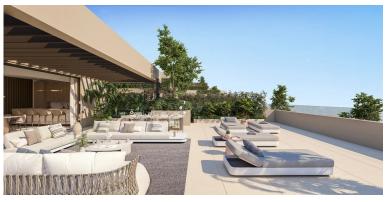

## ■■■■■■■■■■■ IN BENAHAVÍS

New Development: Prices from 2,400,000 € to 2,900,000 €. [Beds: 3 - 4] [Baths: 3 - 4] [Built size: 331.00 m2 - 337.00 m2] Positioned in an idyllic setting near Marbella, these sky villas represent the newest chapter. This innovative development merges the spaciousness of a traditional villa with the convenience and security often found in high-end apartment residences. Each property has been carefully crafted to maximise privacy, providing sweeping sea views from expansive terraces and light-filled interiors. Whether you desire a serene sanctuary or a stylish venue for entertaining, the sky villas promise modern luxury in a truly privileged setting. EXCLUSIVE DESIGN AND LAYOUTS The sky villas at this project form part of six boutique buildings, each strategically oriented to capture the region's stunning vistas. Buildings 01 to 05 (Type 01) offer three individual sky villas apie...