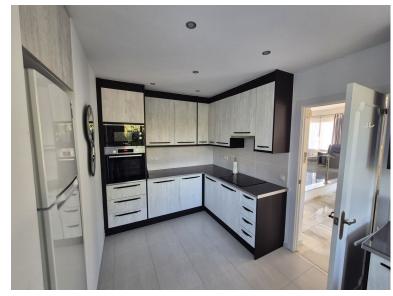

## **■■■■** IN CALAHONDA

PERFECT OPPORTUNITY TO RE-DEVELOP YOUR PERFECT VILLA. DEVELOPERS MUST SEE. The property is in the well-known Calahonda urbanisation and is surrounded by mature gardens offering peace and privacy. There is a good range of local amenities and facilities. The property is a traditional Spanish-built villa, with an approximate 203m² built area. The master bedroom is upstairs, with a bathroom and private terrace. The other two bedrooms are on the ground floor and share a bathroom, plus one guest bathroom and shower. There is a terrace off the lounge and kitchen area. There are also two terraces, a separate summer house with a jacuzzi, a toilet, and changing rooms. NOTE: This could be converted into a guest suite. The property faces southwest and has all-day sun in the gardens, with excellent garden views, total privacy, and partial sea views available. There are unspoilt views from the priva...