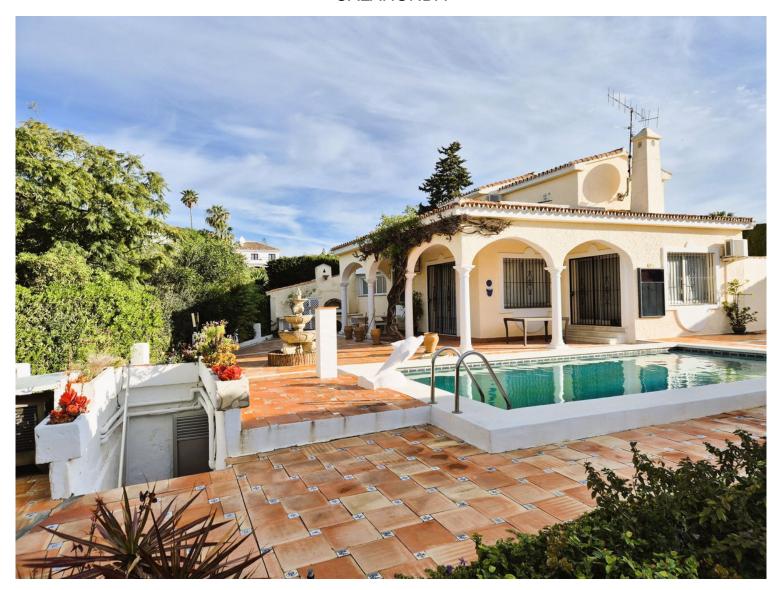

## **■■■■** IN CALAHONDA

PERFECT OPPORTUNITY TO RE-DEVELOP YOUR PERFECT VILLA. DEVELOPERS MUST SEE. The property is in the well-known Calahonda urbanisation and is surrounded by mature gardens offering peace and privacy. There is a good range of local amenities and facilities. The property is a traditional Spanish-built villa, with an approximate 203m² built area. The master bedroom is upstairs, with a bathroom and private terrace. The other two bedrooms are on the ground floor and share a bathroom, plus one guest bathroom and shower. There is a terrace off the lounge and kitchen area. There are also two terraces, a separate summer house with a jacuzzi, a toilet, and changing rooms. NOTE: This could be converted into a guest suite. The property faces southwest and has all-day sun in the gardens, with excellent garden views, total privacy, and partial sea views available. There are unspoilt views from the priva...