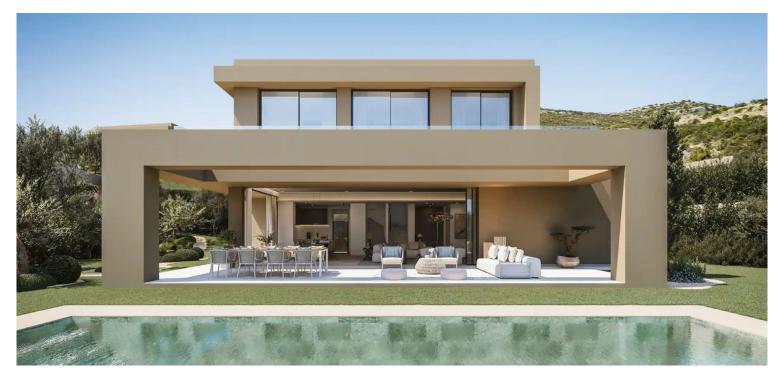

## ■■■■ IN BENAHAVÍS

New Development: Prices from 2,600,000 € to 2,750,000 €. [Beds: 3 - 5] [Baths: 3 - 4] [Built size: 371.00 m2 - 371.00 m2] This residential is a gated, villa community nestled in the hills located in lower Benahavis. Sitting within a triangle between Marbella, Estepona and the mountain village of Benahavis this unique development offers tranquility, stunning panoramic views and embraces the natural organic environment. A unique project that offers a "lock and leave" villa concept with a community fee including 24 hour security, maintenance of the stunning grounds that house an abundance of Olive trees, exclusive use of the Club House including heated indoor pool, full equipped gym, office space and Sauna, and full maintenance of your private garden and pool. Launched in 2021 the contemporary designed villas embrace the natural elements, designed to maximise the stunning vie...