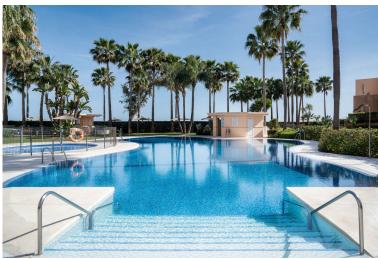

## ■■■■■■■■ IN ESTEPONA

This penthouse is a rare fusion of traditional elegance and contemporary coastal living in the desirable gated community of Bahía de la Plata, located in Estepona. This exceptional two-story residence, originally constructed in 2012 and extensively renovated in 2024, is crafted with an eye for detail and quality. It offers both comfort and sophistication across its 320 square meters of total space, including 175 square meters of interior living and 140 square meters of terraces. The thoughtful layout, coupled with its south-facing orientation, ensures that sunlight floods the living areas throughout the day while highlighting uninterrupted views of the Mediterranean Sea. The lower level is designed to accommodate both everyday life and special moments. A sleek, independent kitchen outfitted with Siemens appliances opens up into the living and dining rooms, establishing a fluid space i...