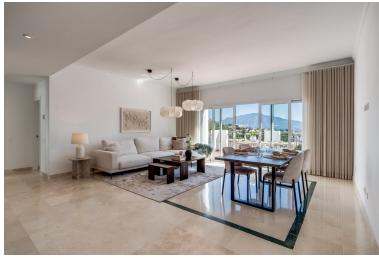

## ■■■■■■■ IN BENAHAVÍS

This elegant duplex penthouse offers a perfect blend of modern design, comfort, and panoramic views. Located in the sought-after Paraiso Pueblo development, the property features three bedrooms and two bathrooms, with high ceilings and an open-plan kitchen and living area that create a bright and spacious feel. The master suite offers direct terrace access, and all bedrooms are generously sized. A staircase leads to a private rooftop terrace with stunning views of La Concha and the sea—ideal for relaxation or entertaining. Residents benefit from a range of premium amenities, including a fully equipped gym, spa facilities with sauna and jacuzzi, and a co-working space. The gated community also features 24-hour security for added peace of mind. Within the development, you'll also find a small supermarket and a restaurant open six days a week, offering exceptional convenience and li...