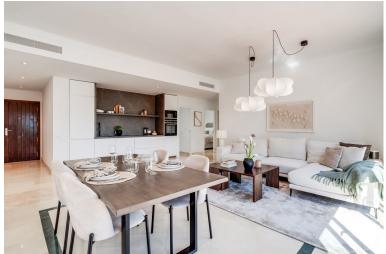

## ■■■■■■■ IN BENAHAVÍS

This elegant duplex penthouse offers a perfect blend of modern design, comfort, and panoramic views. Located in the sought-after Paraiso Pueblo development, the property features three bedrooms and two bathrooms, with high ceilings and an open-plan kitchen and living area that create a bright and spacious feel. The master suite offers direct terrace access, and all bedrooms are generously sized. A staircase leads to a private rooftop terrace with stunning views of La Concha and the sea—ideal for relaxation or entertaining. Residents benefit from a range of premium amenities, including a fully equipped gym, spa facilities with sauna and jacuzzi, and a co-working space. The gated community also features 24-hour security for added peace of mind. Within the development, you'll also find a small supermarket and a restaurant open six days a week, offering exceptional convenience and li...