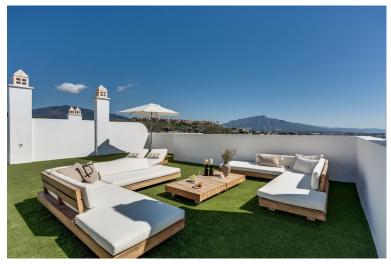

## ■■■■■■■ IN BENAHAVÍS

This elegant duplex penthouse offers a perfect blend of modern design, comfort, and panoramic views. Located in the sought-after Paraiso Pueblo development, the property features three bedrooms and two bathrooms, with high ceilings and an open-plan kitchen and living area that create a bright and spacious feel. The master suite offers direct terrace access, and all bedrooms are generously sized. A staircase leads to a private rooftop terrace with stunning views of La Concha and the sea—ideal for relaxation or entertaining. Residents benefit from a range of premium amenities, including a fully equipped gym, spa facilities with sauna and jacuzzi, and a co-working space. The gated community also features 24-hour security for added peace of mind. Within the development, you'll also find a small supermarket and a restaurant open six days a week, offering exceptional convenience and li...