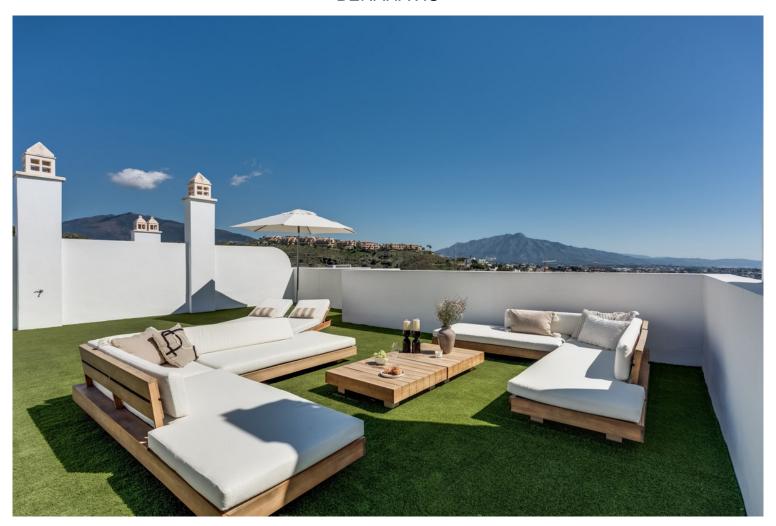

## ■■■■■■■ IN BENAHAVÍS

This elegant duplex penthouse offers a perfect blend of modern design, comfort, and panoramic views. Located in the sought-after Paraiso Pueblo development, the property features three bedrooms and two bathrooms, with high ceilings and an open-plan kitchen and living area that create a bright and spacious feel. The master suite offers direct terrace access, and all bedrooms are generously sized. A staircase leads to a private rooftop terrace with stunning views of La Concha and the sea—ideal for relaxation or entertaining. Residents benefit from a range of premium amenities, including a fully equipped gym, spa facilities with sauna and jacuzzi, and a co-working space. The gated community also features 24-hour security for added peace of mind. Within the development, you'll also find a small supermarket and a restaurant open six days a week, offering exceptional convenience and li...