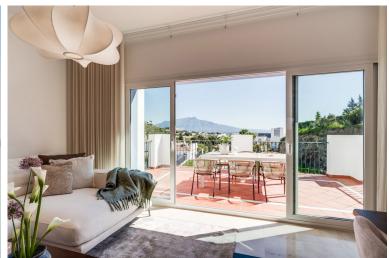

## ■■■■■■■ IN BENAHAVÍS

This elegant duplex penthouse offers a perfect blend of modern design, comfort, and panoramic views. Located in the sought-after Paraiso Pueblo development, the property features three bedrooms and two bathrooms, with high ceilings and an open-plan kitchen and living area that create a bright and spacious feel. The master suite offers direct terrace access, and all bedrooms are generously sized. A staircase leads to a private rooftop terrace with stunning views of La Concha and the sea—ideal for relaxation or entertaining. Residents benefit from a range of premium amenities, including a fully equipped gym, spa facilities with sauna and jacuzzi, and a co-working space. The gated community also features 24-hour security for added peace of mind. Within the development, you'll also find a small supermarket and a restaurant open six days a week, offering exceptional convenience and li...